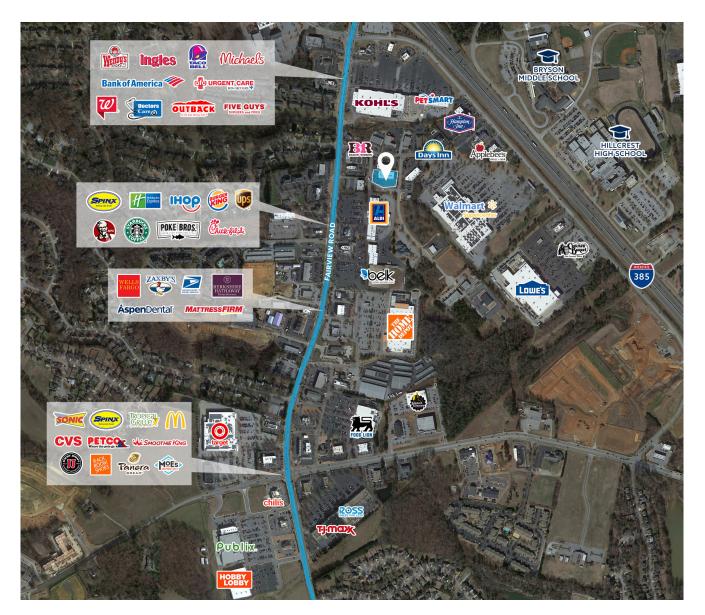

## surrounding area

| 2023 DEMOGRAPHICS      | 0-1 MI.  | 1-3 MI.  | 3-5 MI.  |
|------------------------|----------|----------|----------|
| EST. TOTAL POPULATION  | 6,437    | 47,040   | 88,960   |
| EST. DAYTIME (WORKERS) | 5,787    | 15,482   | 22,047   |
| EST. TOTAL HOUSEHOLDS  | 2,456    | 17,805   | 33,360   |
| AVG HOUSEHOLD INCOME   | \$89,588 | \$96,471 | \$95,875 |