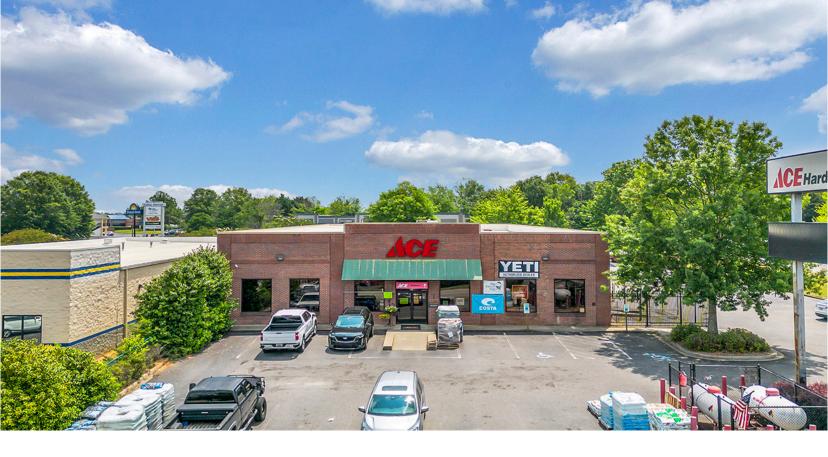

# 30 RAY E TALLEY CT SIMPSONVILLE . SOUTH CAROLINA 29680

#### available for lease

±11,700 SF Retail Space \$15.00/SF NNN + \$2.30/SF est. taxes and insurance

#### property highlights

- Move-in ready
- Available Q3 2024, current tenant relocating to a larger site
- Great location in a dense retail area
- 20 minutes from Downtown Greenville

GREENVILLE COUNTY TAX MAP NO. 0330000100154