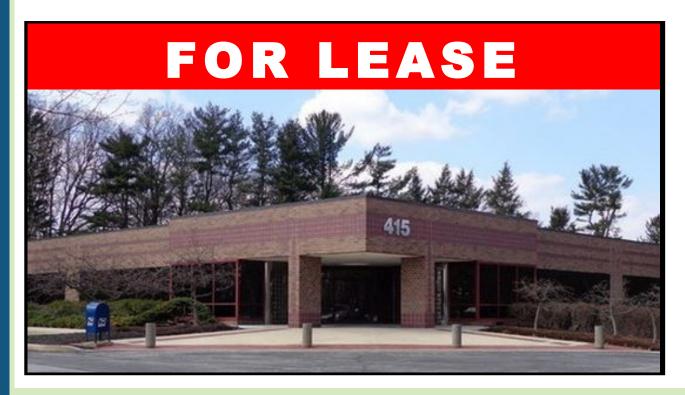

#### Welcome to 415 McFarlan Road

415 McFarlan Rd. is the premier Mid Rise Office value in Southern Chester County. Ongoing improvements to the property include new rest room fixtures, upgraded hi efficiency lighting in the hallways, a new roof, and a new HVAC cooling tower. Ownership is committed to continually reinvest in and upgrade the property to offer their tenants an attractive and efficient working environment at a competitive price.

#### **About 415 McFarlan Road:**

- 43,823 Square Feet on 2 floors
- Available suites from 242 to 10,700 +/- Square Feet
- New Roof with 20 year warranty installed
- New Cooling Tower Installed
- High-Efficiency lighting installed in common areas and several tenant suites