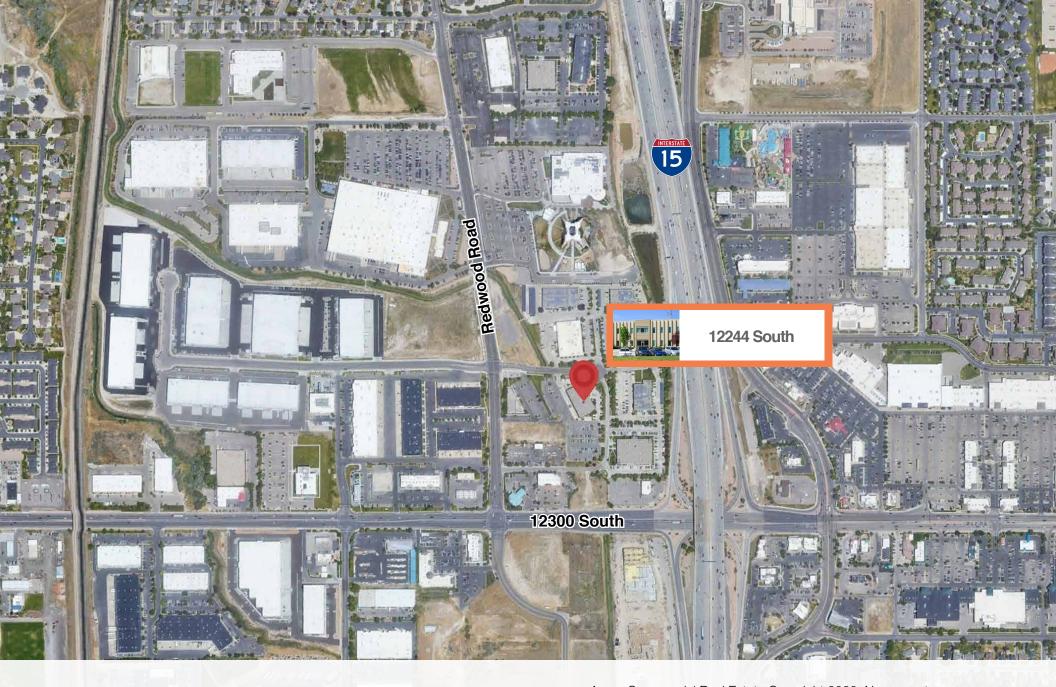

## 10 MINUTES TO THANKSGIVING POINT TECH CENTER

## **Property Highlights**

- Rate: \$14.00 PSF, NNN
- Easy access to I-15, I-215, TRAX, FrontRunner, and 5 West
- 2024 available space
- 20 minutes to Salt Lake City International Airport
- Good tenant mix of high-tech and corporate offices