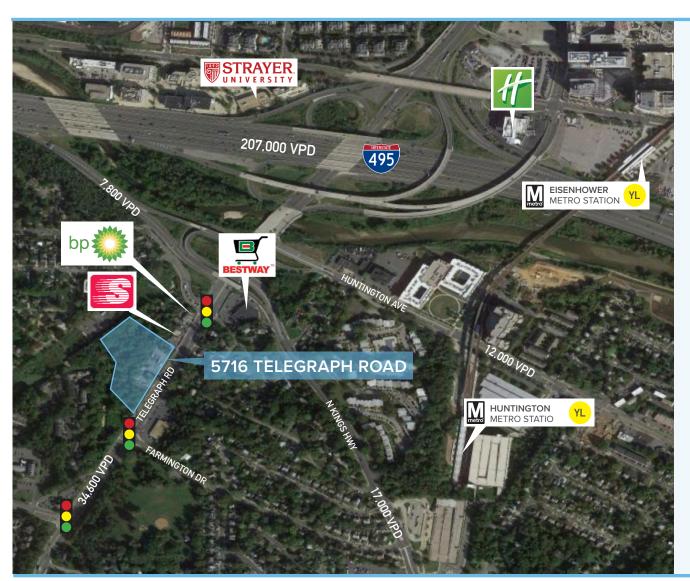

#### REDEVELOPMENT **OPPORTUNITY**

- + 2.6 acre commercial site with by-right redevelopment.
- + 7,070 SF retail building approved permit available for immediate construction.
- + Ideal visibility and access off I-495 exit (207,000 VPD).
- + C-6 Zoning: community retail commercial district.
- + Located between the intersection of Lenore Lane and Farmington Drive on Telegraph Road in Alexandria less than 0.2 miles from I-95 and I-495.

#### 5716 TELEGRAPH ROAD | ALEXANDRIA, VA 22303

**COMMERCIAL LAND** 

0831-01-0011

PARCEL ID

2.60 AC

LAND AC

113,256

LAND SF

FAIRFAX

COUNTY

390 LINEAR FEET ON TELEGRAPH ROAD STREET FRONTAGE

**65** SOMEWHAT WALKABLE WALK SCORE

**64** GOOD TRANSIT WALK SCORE

LAND C-6 (MAJORITY OF THE SITE), **OFFICE BUILDING R-3** 

ZONING

**AVAILABLE IMMEDIATELY** TENANCY