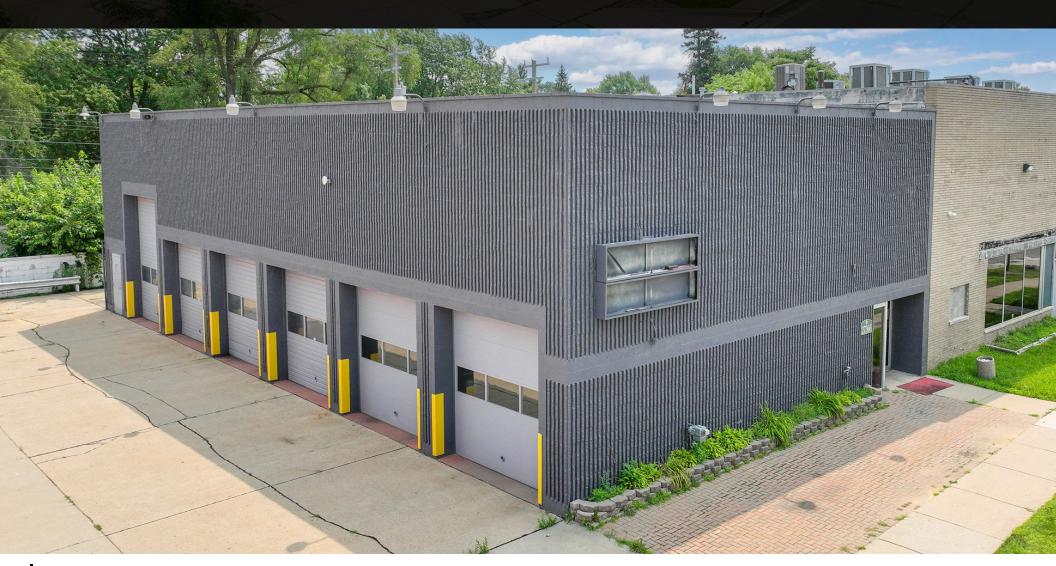

### **PROPERTY DESCRIPTION**

This well-equipped property, priced at \$699,000, offers a spacious 3,440 SF of available space. Boasting six bays and five hoists, this property is perfect for an auto repair business seeking a prime location. With a convenient setup, it's ready for your business to thrive. Located in a thriving area, this property is surrounded by a population of over 16,000 residents within a 1-mile radius and over 342,000 residents within a 5-mile radius. The average age of the demographic is 39.8, making it an ideal market for an auto repair business. Don't miss out on this fantastic opportunity. Contact George Abro, CCIM at 248.781.8077 or george@altitude.com for more information. Take the first step towards your successful business venture at 27366 John R Road.

### **PROPERTY HIGHLIGHTS**

- · Prime location in Madison Heights area
- 3,440 SF building with ample space for retail or automotive use
- Zoned B-3 for flexible business opportunities
- 5 hoists and 6 bays for efficient vehicle servicing
- High-visibility frontage for maximum exposure