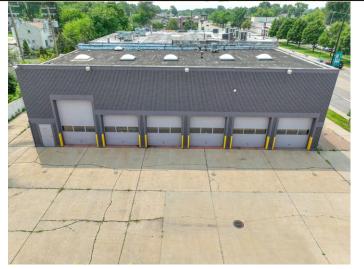

### **PROPERTY DESCRIPTION**

This well-equipped property, priced at \$699,000, offers a spacious 3,440 SF of available space. Boasting six bays and five hoists, this property is perfect for an auto repair business seeking a prime location. With a convenient setup, it's ready for your business to thrive. Located in a thriving area, this property is surrounded by a population of over 16,000 residents within a 1-mile radius and over 342,000 residents within a 5-mile radius. The average age of the demographic is 39.8, making it an ideal market for an auto repair business. Don't miss out on this fantastic opportunity. Contact George Abro, CCIM at 248.781.8077 or george@altitude.com for more information. Take the first step towards your successful business venture at 27366 John R Road.

### **PROPERTY HIGHLIGHTS**

- · Prime location in Madison Heights area
- 3,440 SF building with ample space for retail or automotive use
- Zoned B-3 for flexible business opportunities
- 5 hoists and 6 bays for efficient vehicle servicing
- High-visibility frontage for maximum exposure

### ADDITIONAL PHOTOS

GEORGE ABRO PRINCIPAL (248)-781-8076 GEORGE@ALTITUDECRE.COM