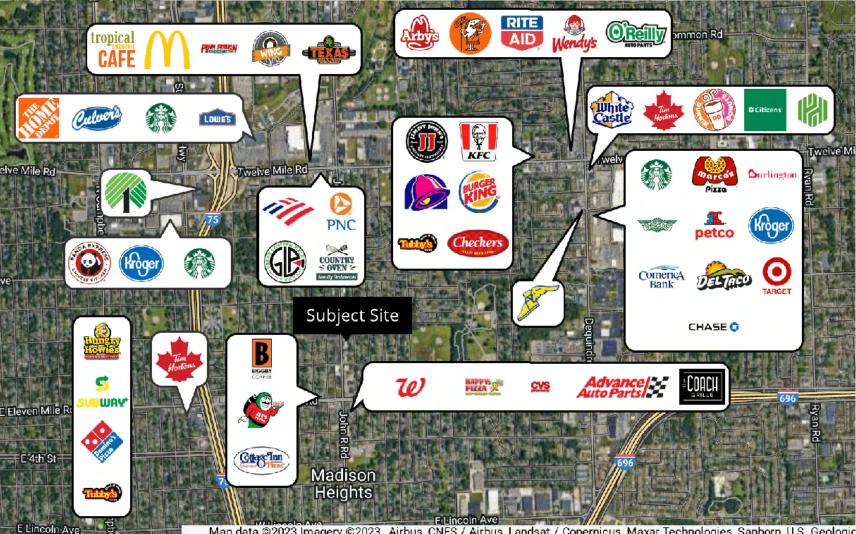

### SITE PLANS

Map data ©2023 Imagery ©2023 , Airbus, CNES / Airbus, Landsat / Copernicus, Maxar Technologies, Sanborn, U.S. Geologic

**GEORGE ABRO** PRINCIPAL (248)-781-8076 GEORGE@ALTITUDECRE.COM

COMMERCIAL REAL ESTATE