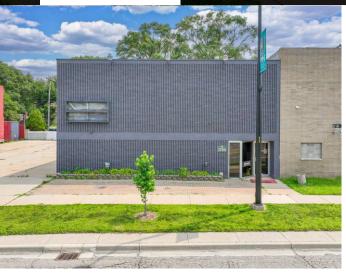

MADISON HEIGHTS, MI 48071 3,440 SF AVAILABLE RETAIL PROPERTY | LAND CONTRACT TERMS AVAILABLE! FOR SALE \$699,00

GEORGE ABRO PRINCIPAL (248)-781-8076 GEORGE@ALTITUDECRE.COM

MADISON HEIGHTS, MI 48071 3,440 SF AVAILABLE RETAIL PROPERTY | LAND CONTRACT TERMS AVAILABLE!

### **PROPERTY DESCRIPTION**

This well-equipped property, priced at \$699,000, offers a spacious 3,440 SF of available space. Boasting six bays and five hoists, this property is perfect for an auto repair business seeking a prime location. With a convenient setup, it's ready for your business to thrive. Located in a thriving area, this property is surrounded by a population of over 16,000 residents within a 1-mile radius and over 342,000 residents within a 5-mile radius. The average age of the demographic is 39.8, making it an ideal market for an auto repair business. Don't miss out on this fantastic opportunity. Contact George Abro, CCIM at 248.781.8077 or george@altitude.com for more information. Take the first step towards your successful business venture at 27366 John R Road.

### **PROPERTY HIGHLIGHTS**

- · Prime location in Madison Heights area
- 3,440 SF building with ample space for retail or automotive use
- Zoned B-3 for flexible business opportunities
- 5 hoists and 6 bays for efficient vehicle servicing
- High-visibility frontage for maximum exposure