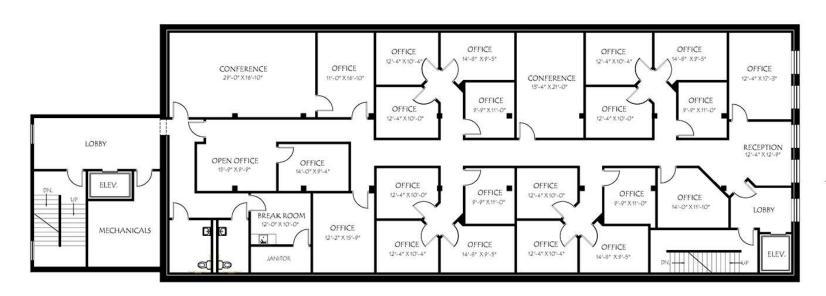

#### Zach Smith

Senior Associate
O: 859 422 4406
zachsmith@naiisaac.com

4TH FLOOR AREA = 6,031 SF

#### **EXISTING 4TH FLOOR PLAN**

| Population Total Population          | <b>1 Mile</b> 5,582 | 3 Miles<br>27,212 | <b>5 Miles</b> 41,548 |
|--------------------------------------|---------------------|-------------------|-----------------------|
| Average Age                          | 32.1                | 35.5              | 38.6                  |
| Average Age (Male)                   | 30.6                | 35.9              | 38.5                  |
| Average Age (Female)                 | 35.5                | 36.1              | 39.6                  |
|                                      |                     |                   |                       |
| Households & Income                  | 1 Mile              | 3 Miles           | 5 Miles               |
| Households & Income Total Households | <b>1 Mile</b> 2,717 | 3 Miles<br>11,962 | <b>5 Miles</b> 17,954 |
|                                      |                     |                   |                       |
| Total Households                     | 2,717               | 11,962            | 17,954                |