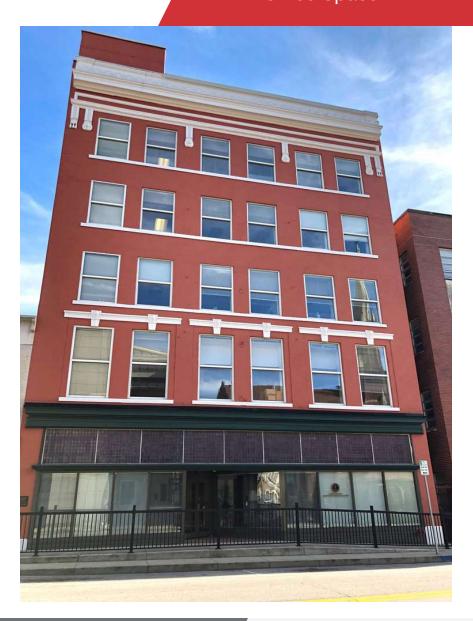

# Downtown Office Building

209 Saint Clair Street Frankfort, Kentucky 40601

#### **Property Highlights**

- · Leasing Opportunities in downtown Frankfort
- +/-32,260 SF five-story office building
- 4th Floor: +/-6,031 SF for lease
- · Located on Saint Clair Street across from the Franklin County Courthouse
- · Available parking at no cost to tenant in adjacent parking garage
- · Rental Rate: Contact Agent