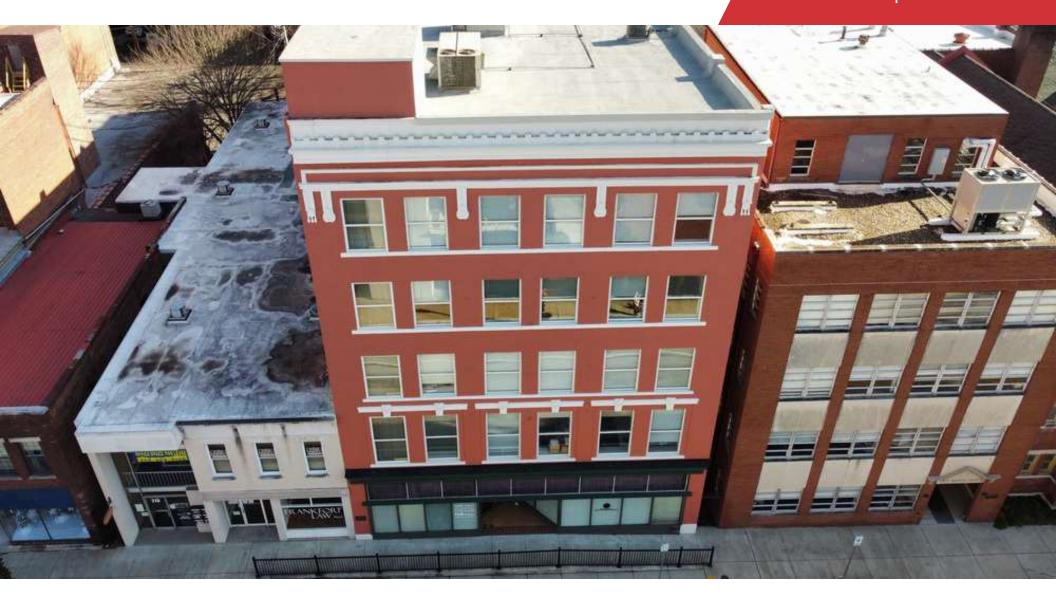

# Downtown Office Building

209 Saint Clair Street Frankfort, Kentucky 40601

#### **Property Highlights**

- · Leasing Opportunities in downtown Frankfort
- +/-32,260 SF five-story office building
- 4th Floor: +/-6,031 SF for lease
- · Located on Saint Clair Street across from the Franklin County Courthouse
- · Available parking at no cost to tenant in adjacent parking garage
- · Rental Rate: Contact Agent