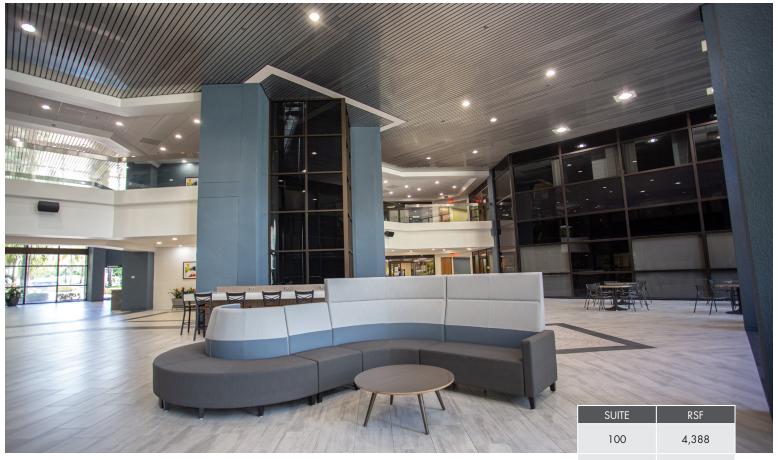

| 100       | 4,388  |
|-----------|--------|
| 105       | 4,495  |
| 115       | 2,750  |
| 116       | 4,612  |
| 205       | 2,951  |
| 210       | 5,238  |
| 235       | 5,475  |
| 237       | 3,818  |
| 301       | 4,438  |
| 320       | 4,532  |
| 325       | 8,014  |
| 340       | 8,283  |
| 4th Floor | 37,394 |
|           |        |

#### **HOTELS**

- Sheraton Orlando North Hotel
- Homewood Suites by Hilton
- Courtyard by Marriott

FOR MORE INFORMATION, PLEASE CONTACT:

JOHN PIETKIEWICZ | 407.540.2793

Partner

SUITE 100

4,388 SF AVAILABLE

Although the information contained herein was provided by sources believed to be reliable, Foundry Commercial makes no representation, expressed or implied, as to its accuracy and said information is subject to errors, omissions or changes.