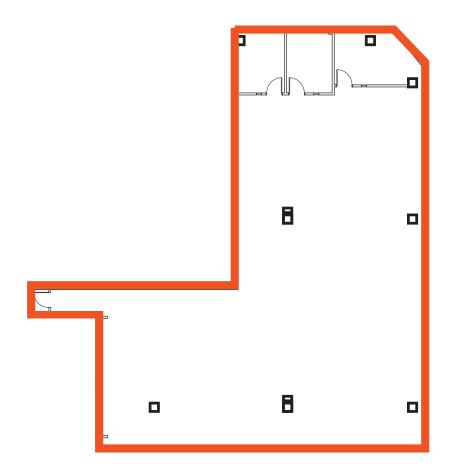

### THIRD FLOOR

SUITE 340

8,283 SF AVAILABLE

Although the information contained herein was provided by sources believed to be reliable, Foundry Commercial makes no representation, expressed or implied, as to its accuracy and said information is subject to errors, omissions or changes.