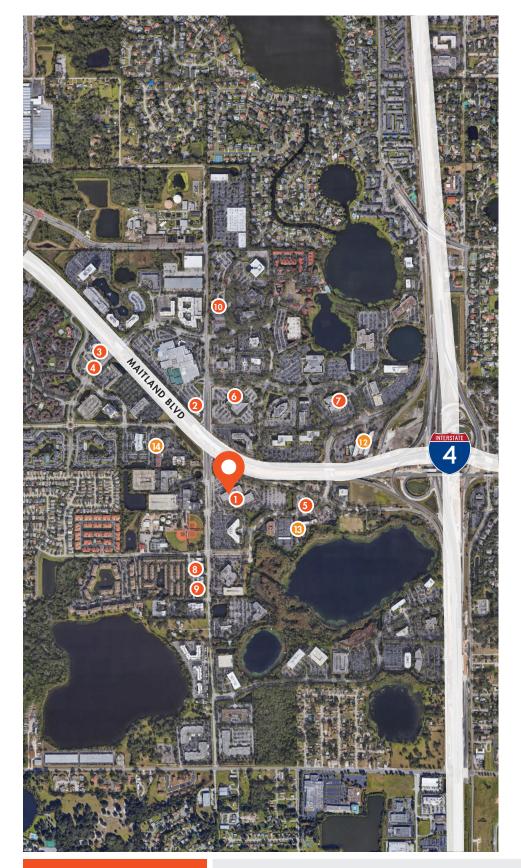

#### **LOCATION**

Maitland Forum is conveniently located less than one mile from I-4 with easy access to Downtown Orlando. It has close proximity to business hotels, restaurants, retail shops, RDV Sportsplex and upscale neighborhoods.

#### **RESTAURANTS**

- Nature's Table
- Sam Snead's Oak Grill and Tavern
- 3 Chick Fil A
- 4 Wendy's
- 6 Applebee's
- Wraps Delight Cafe
- Greenhouse Cafe
- 8 Curry Bowl Orlando
- The Silly Grape
- Subway

#### **HOTELS**

- Sheraton Orlando North Hotel
- Homewood Suites by Hilton
- Courtyard by Marriott

FOR MORE INFORMATION, PLEASE CONTACT:

JOHN PIETKIEWICZ | 407.540.2793

Partner

SUITE 100

4,388 SF AVAILABLE

Although the information contained herein was provided by sources believed to be reliable, Foundry Commercial makes no representation, expressed or implied, as to its accuracy and said information is subject to errors, omissions or changes.