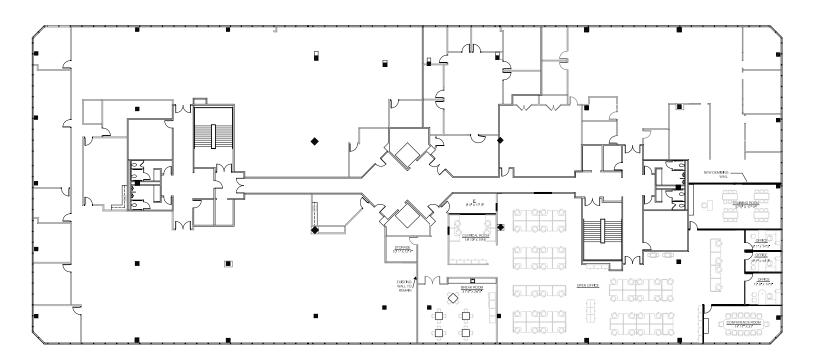

## **FOURTH FLOOR**

37,394 SF AVAILABLE

Although the information contained herein was provided by sources believed to be reliable, Foundry Commercial makes no representation, expressed or implied, as to its accuracy and said information is subject to errors, omissions or changes.