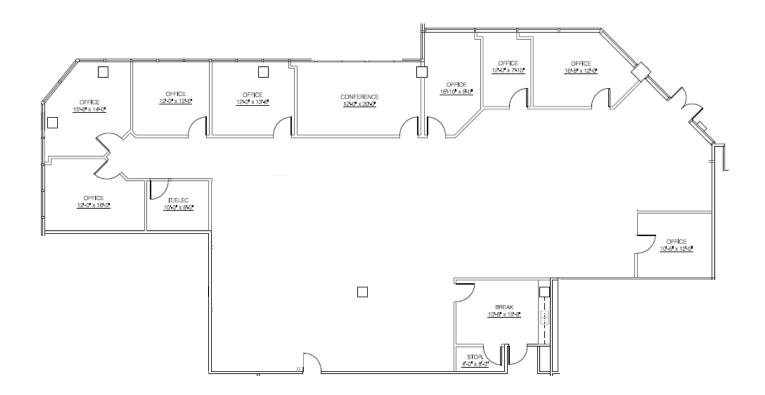

## THIRD FLOOR

SUITE 320

4,532 SF AVAILABLE

**SUITE 325** 

8,014 SF AVAILABLE

(CAN BE COMBINED TO 12,546 SF)

Although the information contained herein was provided by sources believed to be reliable, Foundry Commercial makes no representation, expressed or implied, as to its accuracy and said information is subject to errors, omissions or changes.