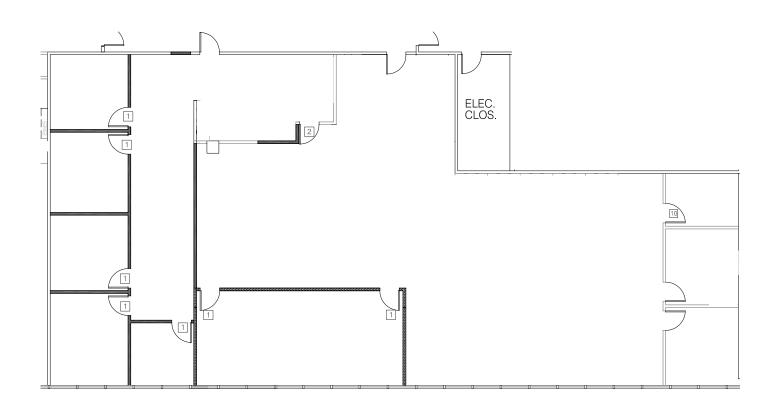

## THIRD FLOOR

SUITE 320

4,532 SF AVAILABLE

**SUITE 325** 

8,014 SF AVAILABLE

(CAN BE COMBINED TO 12,546 SF)

Although the information contained herein was provided by sources believed to be reliable, Foundry Commercial makes no representation, expressed or implied, as to its accuracy and said information is subject to errors, omissions or changes.