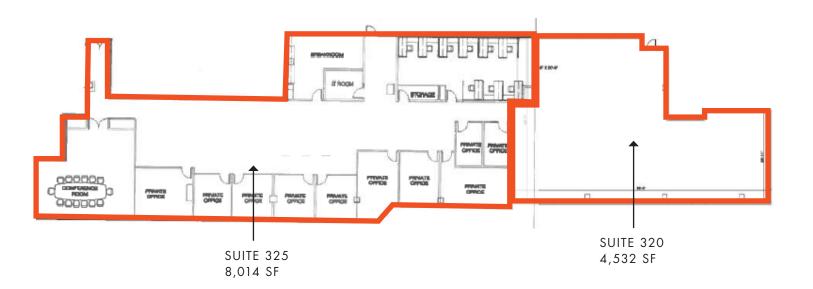

## THIRD FLOOR

SUITE 320

4,532 SF AVAILABLE

**SUITE 325** 

8,014 SF AVAILABLE

(CAN BE COMBINED TO 12,546 SF)

Although the information contained herein was provided by sources believed to be reliable, Foundry Commercial makes no representation, expressed or implied, as to its accuracy and said information is subject to errors, omissions or changes.