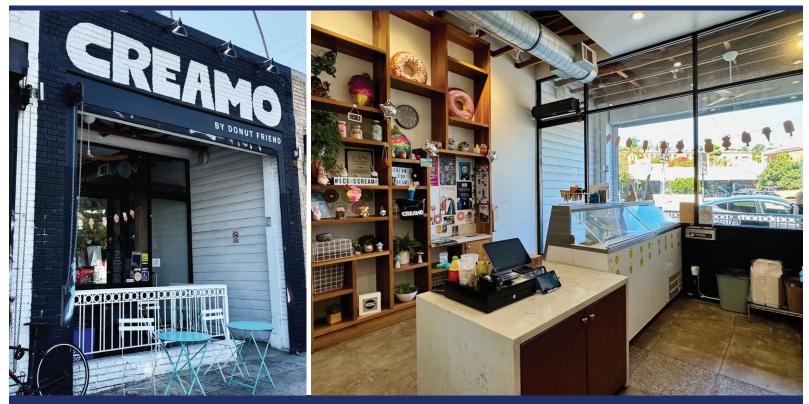

## Creamo Ice Cream by Donut Friend, Silver Lake

3534 Sunset Boulevard at Maltman, Los Angeles, CA 90029

- Fantastic opportunity for a coffee roaster, cafe, or bakery; Future Tenant to verify use and permitting
- Charming multi tenant property, space is approx 641 sq ft with recessed storefront
- Front Patio Seating; one Restroom; Formerly MatchaBar
- Join Millie's, Buck Mason and MidEast Tacos at this classic Silver Lake property!