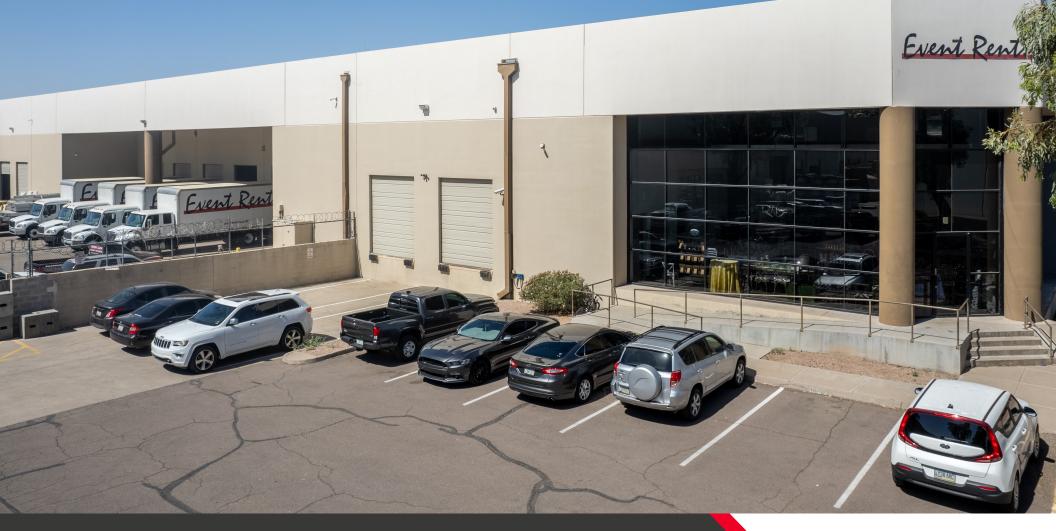

## 4137 WEST ADAMS STREET PHOENIX | ARIZONA

**±56,817 SF AVAILABLE FOR LEASE** RAIL SERVED SECURED AND FENCED YARD

BUILDING SIZE ±56,817 SF ON 3.20 ACRES

DOCK DOORS (W/ EQUIPMENTS) 10 (EXPANDABLE)

**RAIL DOORS** 

OFFICE ±4,766 SF

**CLEAR HEIGHT** ±24' **COLUMN SPACING** 40' × 44'

**POWER** 1,200a/277 -480v 3p HEAVY

RAIL LINE UNION PACIFIC RAILROAD

CLOSE PROXIMITY TO PHOENIX SKY HARBOR INTERNATIONAL AIRPORT, ARIZONA STATE UNIVERSITY, AND ABUNDANT