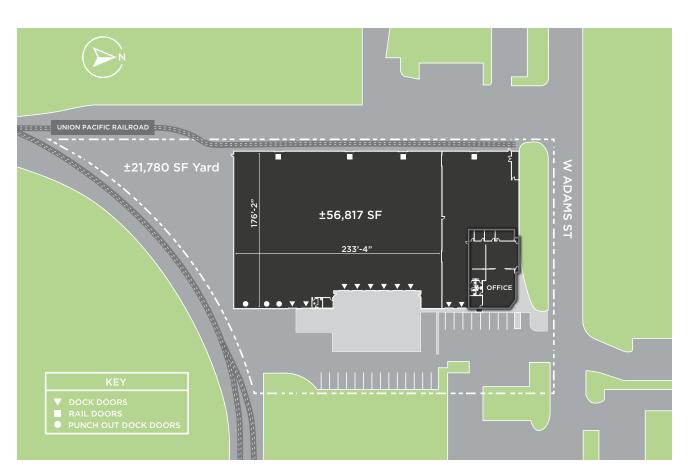

## 4137 WEST ADAMS STREET PHOENIX | ARIZONA

**±56,817 SF AVAILABLE FOR LEASE** RAIL SERVED SECURED AND FENCED YARD

BUILDING SIZE ±56,817 SF ON 3.20 ACRES

DOCK DOORS (W/ EQUIPMENTS) 10 (EXPANDABLE)

**RAIL DOORS** 

4

PARKING

24 STALLS

ZONING

A-2, CITY OF PHOENIX

CONSTRUCTION TYPE MASONRY

**SPRINKLERS** 

FULLY SPRINKLERED

OFFICE ±4,766 SF

**CLEAR HEIGHT** ±24' **COLUMN SPACING** 40' × 44'

**POWER** 1,200a/277 -480v 3p HEAVY

RAIL LINE UNION PACIFIC RAILROAD

CLOSE PROXIMITY TO PHOENIX SKY HARBOR INTERNATIONAL AIRPORT, ARIZONA STATE UNIVERSITY, AND ABUNDANT