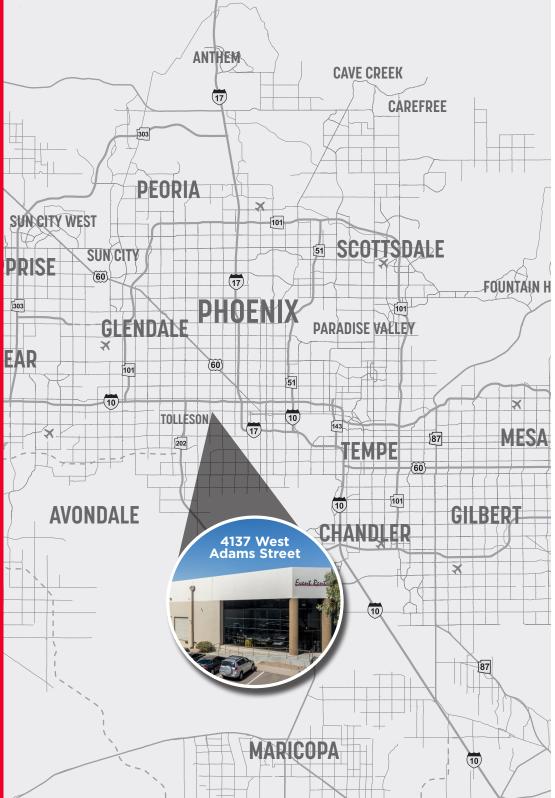

6 FREEWAY ACCESS ROUTES NEARBY.

**1,450,000** WORKFORCE POPULATION WITHIN 45-MINUTE COMMUTE.

**1-DAY TRUCK** TURNAROUND FROM PORTS IN

CALIFORNIA AND MEXICO.

**SHIPPING COSTS** 

FROM GREATER PHOENIX TO CALIFORNIA ARE UP TO 75% LOWER THAN OTHER MOUNTAIN WEST MARKETS.