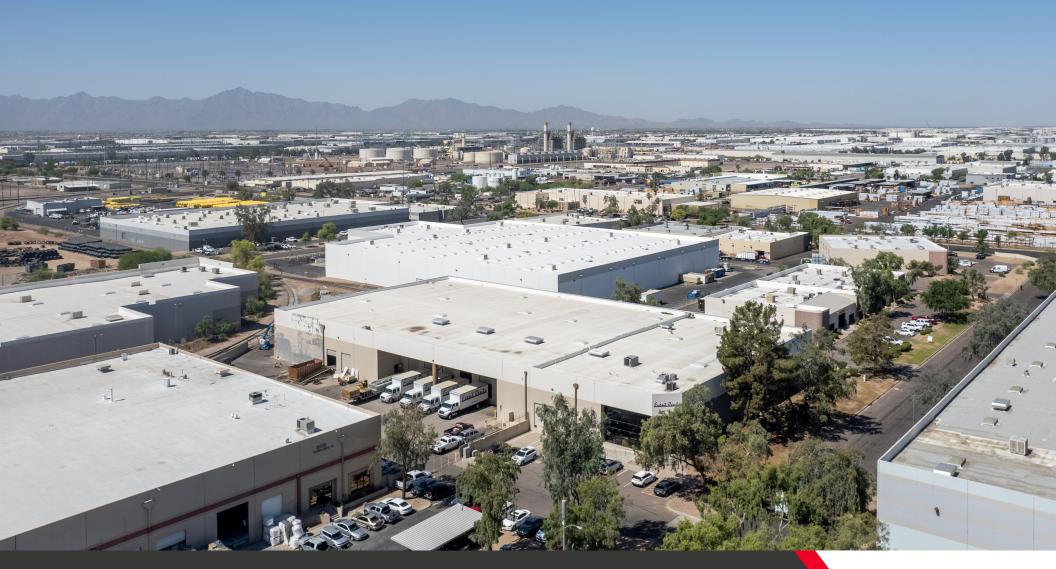

## 4137 WEST ADAMS STREET PHOENIX | ARIZONA

**±56,817 SF AVAILABLE FOR LEASE** RAIL SERVED SECURED AND FENCED YARD

BUILDING SIZE ±56,817 SF ON 3.20 ACRES

DOCK DOORS (W/ EQUIPMENTS) 10 (EXPANDABLE)

**RAIL DOORS** 

OFFICE ±4,766 SF

**CLEAR HEIGHT** ±24' **COLUMN SPACING** 40' × 44'

**POWER** 1,200a/277 -480v 3p HEAVY

RAIL LINE UNION PACIFIC RAILROAD

CLOSE PROXIMITY TO PHOENIX SKY HARBOR INTERNATIONAL AIRPORT, ARIZONA STATE UNIVERSITY, AND ABUNDANT