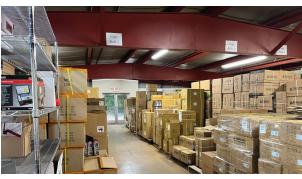

#### **Property Highlights**

- Single-level 7,800± SF dry storage space available for lease
- Unit features up to 16' clear height and 1 shared loading dock
- Space includes fully air-conditioned parts room, as well as storage areas with gas-fired space heaters and splits
- Excellent airport area location with easy highway access to I-93, I-293, and the Everett Turnpike
- Available 4/1/2025