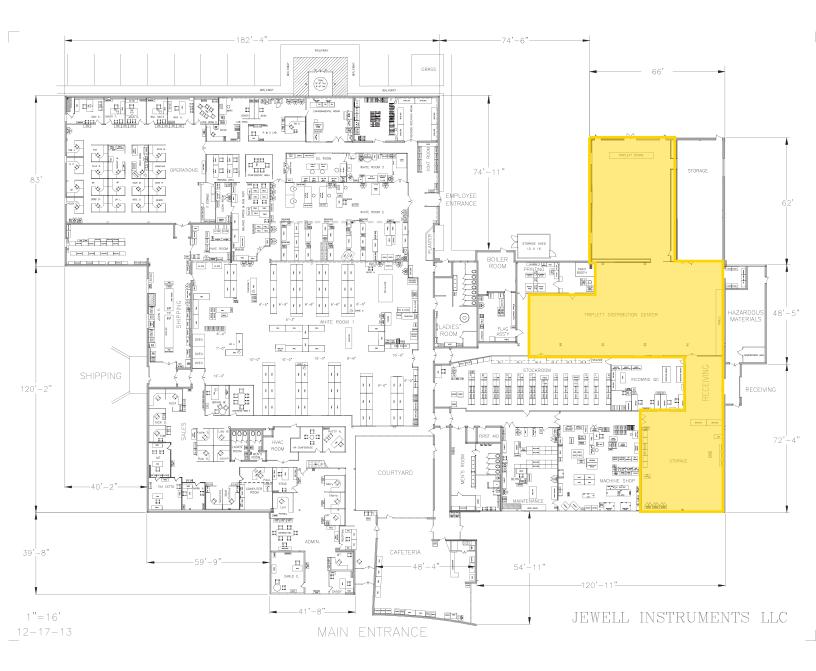

# Floor Plan

#### **Property Highlights**

- Single-level 7,800± SF dry storage space available for lease
- Unit features up to 16' clear height and 1 shared loading dock
- Space includes fully air-conditioned parts room, as well as storage areas with gas-fired space heaters and splits
- Excellent airport area location with easy highway access to I-93, I-293, and the Everett Turnpike
- Available 4/1/2025