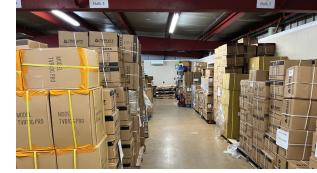

#### **Property Highlights**

- Single-level 7,800± SF dry storage space available for lease
- Unit features up to 16' clear height and 1 shared loading dock
- Space includes fully air-conditioned parts room, as well as storage areas with gas-fired space heaters and splits
- Excellent airport area location with easy highway access to I-93, I-293, and the Everett Turnpike
- Available 4/1/2025