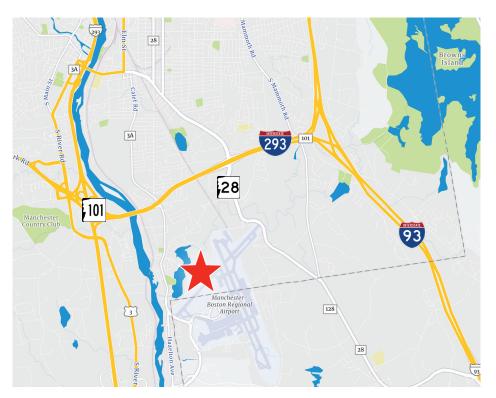

|
| Utilities:         | Municipal water & sewer<br>HVAC & gas fired blowers |
| Zoning:            | Industrial                                          |
| Clear Height:      | 9'± to 16'±                                         |
| Ceiling Height:    | 18'±                                                |
| Loading Dock:      | 1                                                   |
| Sprinklers:        | Wet system                                          |
| Parking:           | Ample on-site                                       |
| Lease Rate:        | \$13.00 modified gross                              |
| Available:         | 4/1/2025                                            |
|                    |                                                     |

#### Locator Map









#### Contact us:

Dan Scanlon, JD, CCIM

Senior Associate +1 603 860 1806 dan.scanlon@colliers.com



175 Canal Street, Suite 401 Manchester, NH 03101 +1 603 623 0100 colliersnh.com



# Floor Plan