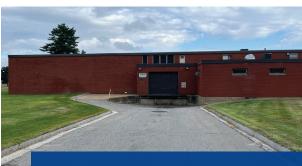

## 850 Perimeter Road Manchester, NH

### Specifications

| Address:           | 850 Perimeter Road                                  |
|--------------------|-----------------------------------------------------|
| Location:          | Manchester, NH 03109                                |
| Building Type:     | Industrial                                          |
| Year Built:        | 1955                                                |
| Total Building SF: | 58,853±                                             |
| Available SF:      | 7,800±                                              |
| Floors:            | 1                                                   |
| Utilities:         | Municipal water & sewer<br>HVAC & gas fired blowers |
| Zoning:            | Industrial                                          |
| Clear Height:      | 9'± to 16'±                                         |
| Ceiling Height:    | 18'±                                                |
| Loading Dock:      | 1                                                   |
| Sprinklers:        | Wet system                                          |
| Parking:           | Ample on-site                                       |
| Lease Rate:        | \$13.00 modified gross                              |
| Available:         | 4/1/2025                                            |
|                    |                                                     |