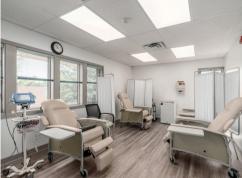

610
Louis Drive
Warminster, PA

**RECEPTION AREA** 

**EXAM ROOM** 

**CONFERENCE ROOM** 

#### CONDO 2

The Surgical Center has 2 surgical rooms, 2 procedure rooms, 2 exam rooms, 1 recovery room, 1 clean lab, 1 dirty lab, a phlebotomy lab, 1 biohazard room, multiple consultation rooms, multiple rest rooms, a nursing station, a kitchen/break room, a locker room, and a highly secure reception area with ballistic-rated doors and walls to UL level 3.