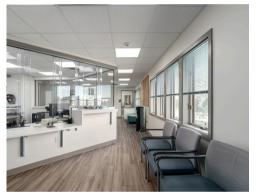

610
Louis Drive
Warminster, PA

**RECEPTION AREA** 

**EXAM ROOM** 

**CONFERENCE ROOM** 

#### CONDO 2

The Surgical Center has 2 surgical rooms, 2 procedure rooms, 2 exam rooms, 1 recovery room, 1 clean lab, 1 dirty lab, a phlebotomy lab, 1 biohazard room, multiple consultation rooms, multiple rest rooms, a nursing station, a kitchen/break room, a locker room, and a highly secure reception area with ballistic-rated doors and walls to UL level 3.