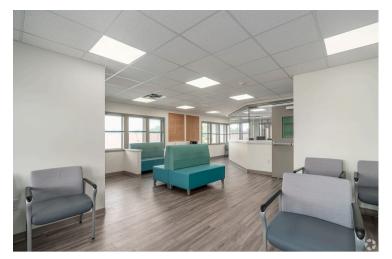

610
Louis Drive
Warminster, PA

**RECEPTION AREA** 

**EXAM ROOM** 

**CONFERENCE ROOM** 

#### **FEATURES**

- ✓ 2 condos being sold together, 5,000 sf each
- In 2019 the building was remodeled costing \$850,000.
- Features include: elevator, high definition exterior surveillance cameras, alarm system, IT room, all new LED lighting, abundant parking, ADA compliant staff and patient rest rooms, LVT and sheet vinyl flooring with welded seams in labs and procedure rooms.