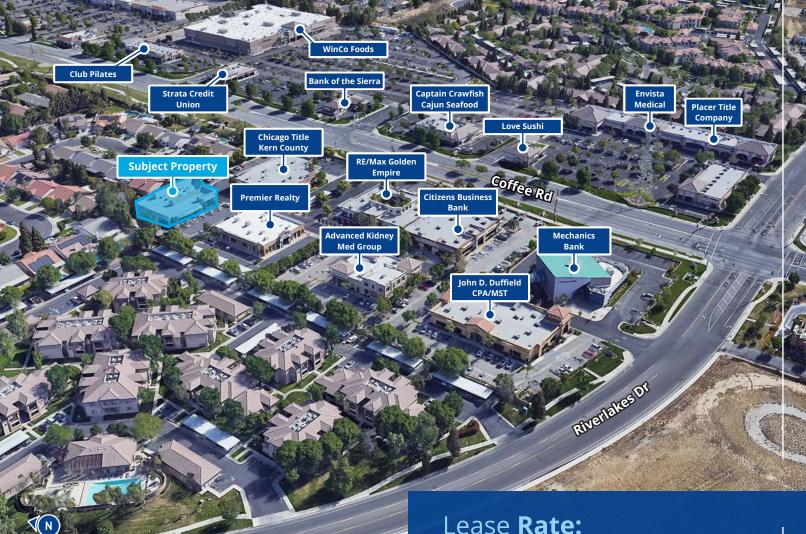

#### Property Overview:

4029 Coffee Road is located in northwest Bakersfield, just off the northwest corner of Coffee Road and Riverlakes Drive. Surrounding businesses include Mechanics Bank, Chicago Title Company, Citizens Business Bank, and Re/ Max Golden Empire. The property is walking distance to restaurants, banking, and other retail services.

## Aerial

**Contact Us:** 

Jason Alexander Senior Vice President | Principal License No. 01360995 +1 661 631 3818 jason.alexander@colliers.com **Colliers International** 

10000 Stockdale Hwy, Suite 102 Bakersfield, CA 93311 +1 661 631 3800 www.colliers.com/bakersfield