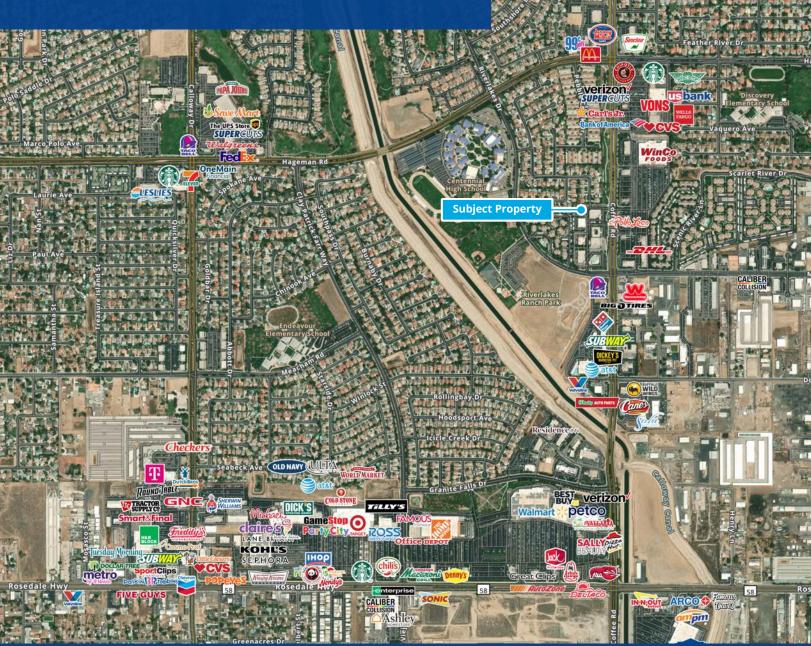

#### Property Overview:

4029 Coffee Road is located in northwest Bakersfield, just off the northwest corner of Coffee Road and Riverlakes Drive. Surrounding businesses include Mechanics Bank, Chicago Title Company, Citizens Business Bank, and Re/ Max Golden Empire. The property is walking distance to restaurants, banking, and other retail services.

## Aerial

**Contact Us:** 

Jason Alexander Senior Vice President | Principal License No. 01360995 +1 661 631 3818 jason.alexander@colliers.com **Colliers International** 

10000 Stockdale Hwy, Suite 102 Bakersfield, CA 93311 +1 661 631 3800 www.colliers.com/bakersfield