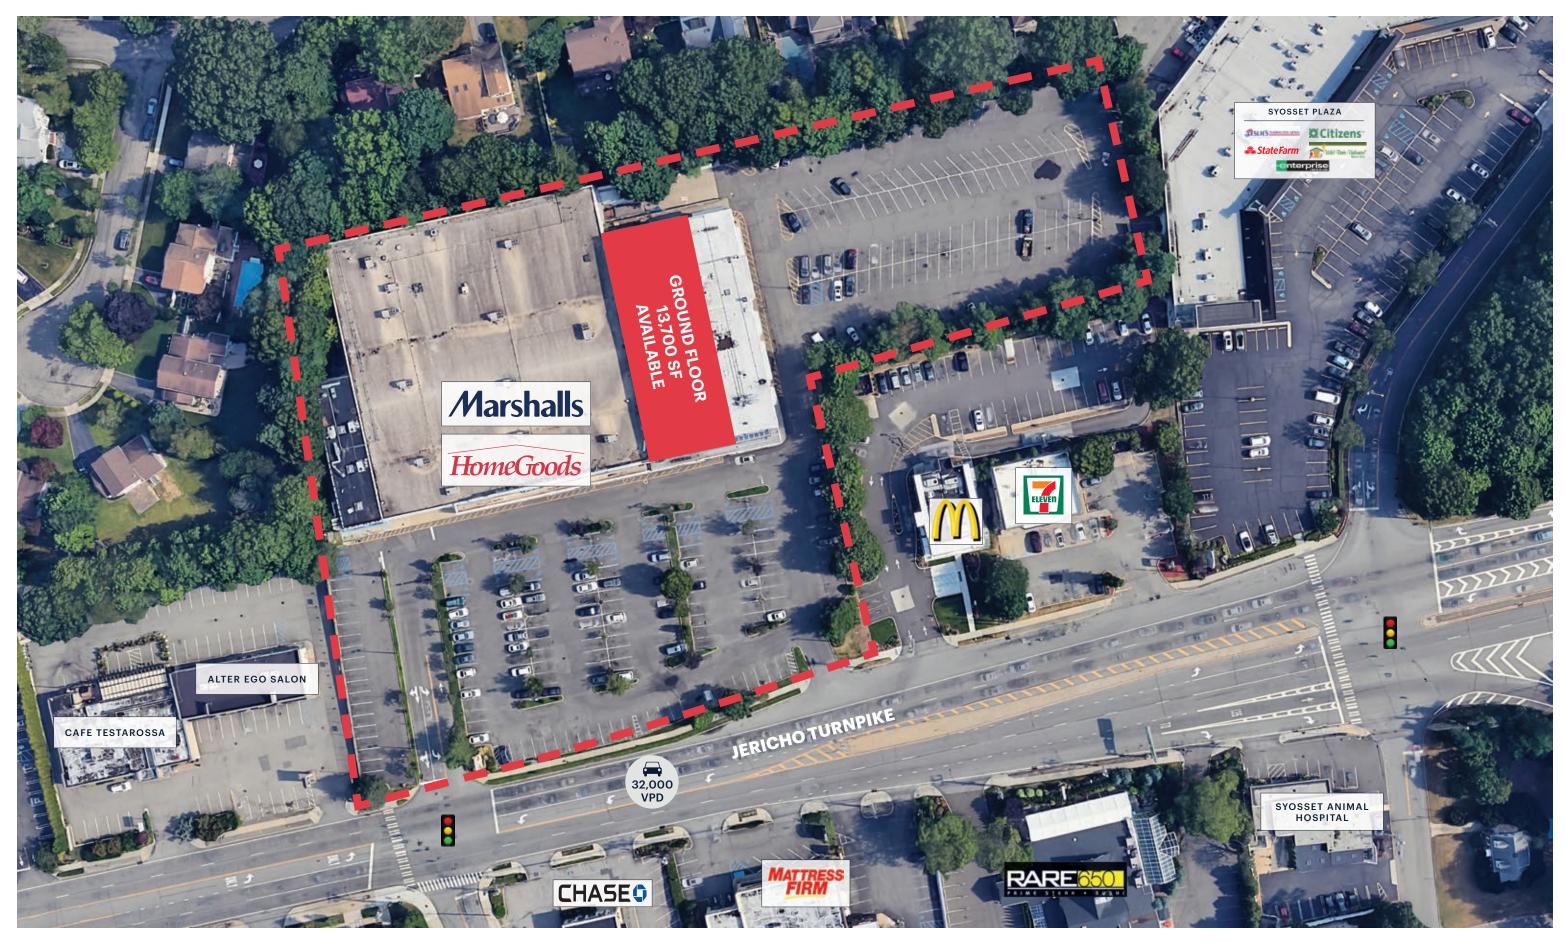

**Ground Floor Availabilities** Former Petco: ±13,700 SF

Easy Access to NY State Route 135

Excellent visibility on Jericho Turnpike

Over 32,000 vehicles per day on Jericho Turnpike

Abundant On-Site Parking

# **CLOSE UP AERIAL**

SYOSSET MARKETPLACE SYOSSET, NEW YORK