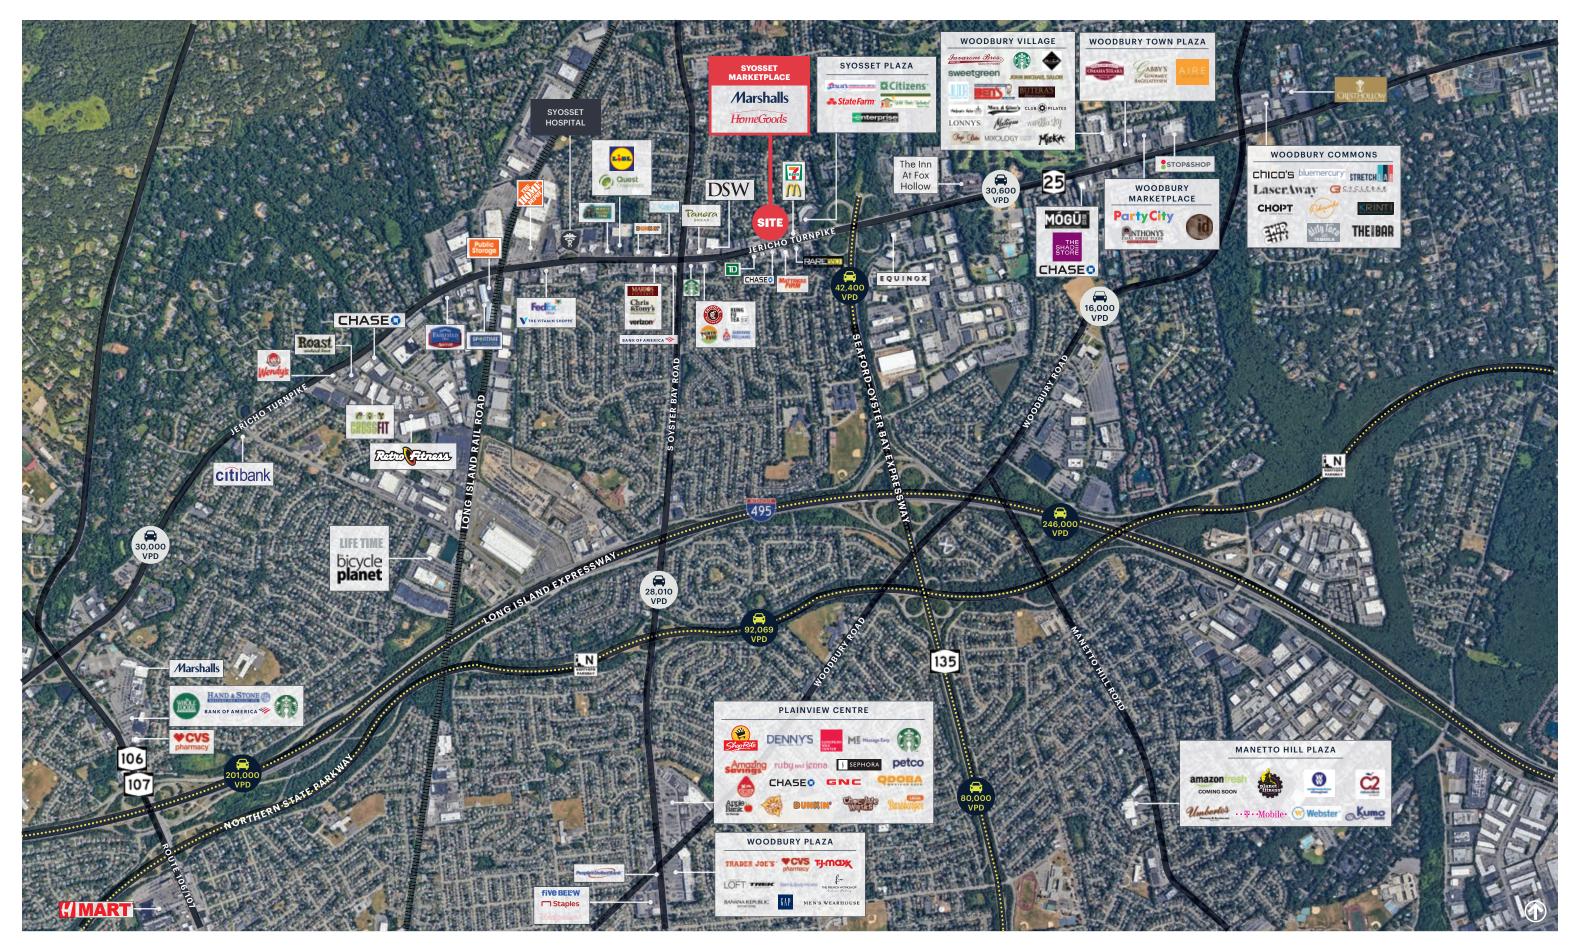

ke no representations as to the accuracy of the information. References to square footage are approximate. Buyer must verify the information and bears all risk for any inaccuracies. **565 JERICHO TURNPIKE** 

**Ground Floor Availabilities** Former Petco: ±13,700 SF

## **ASKING RENT**

Upon Request

### **CO-TENANTS**

### **NEIGHBORS**

Rare650, TD Bank

Syosset Plaza: Flora's Pizzeria, Enterprise, Sabeli Bagel Deli, Bombshell Brows, Citizens Bank, Tenjin Sushi, CS Nails, Panda Chinese Food, North Shore Performing Arts

Easy Access to NY State Route 135

Excellent visibility on Jericho Turnpike

Over 32,000 vehicles per day on Jericho Turnpike

Abundant On-Site Parking

# **CLOSE UP AERIAL**



SYOSSET MARKETPLACE SYOSSET, NEW YORK

# **FLOOR PLAN - FORMER PETCO**



# **MARKET AERIAL**



## **SECOND FLOOR AVAILABILITIES**



# **AREA DEMOGRAPHICS**



#### **1 MILE RADIUS**

POPULATION 13,720 HOUSEHOLDS 4,569 AVERAGE HOUSEHOLD INC \$238,185 MEDIAN HOUSEHOLD INCO \$175,388

3 MILE RADIUS POPULATION 78,359 HOUSEHOLDS 24,790 AVERAGE HOUSEHOLD INCOME \$238,836 MEDIAN HOUSEHOLD INCOME \$176,592

**5 MILE RADIUS POPULATION** 199,898 **HOUSEHOLDS** 63,668 **AVERAGE HOUSEHOLD INCOM** \$213,639 **MEDIAN HOUSEHOLD INCOME** \$157,254

SYOSSET MARKETPLACE SYOSSET, NEW YORK

|      | COLLEGE GRADUATES (BACHELOR'S +) |
|------|----------------------------------|
|      | 6,654 - 69.0%                    |
|      | TOTAL BUSINESSES                 |
|      | 1,119                            |
| COME | TOTAL EMPLOYEES                  |
|      | 14,973                           |
| OME