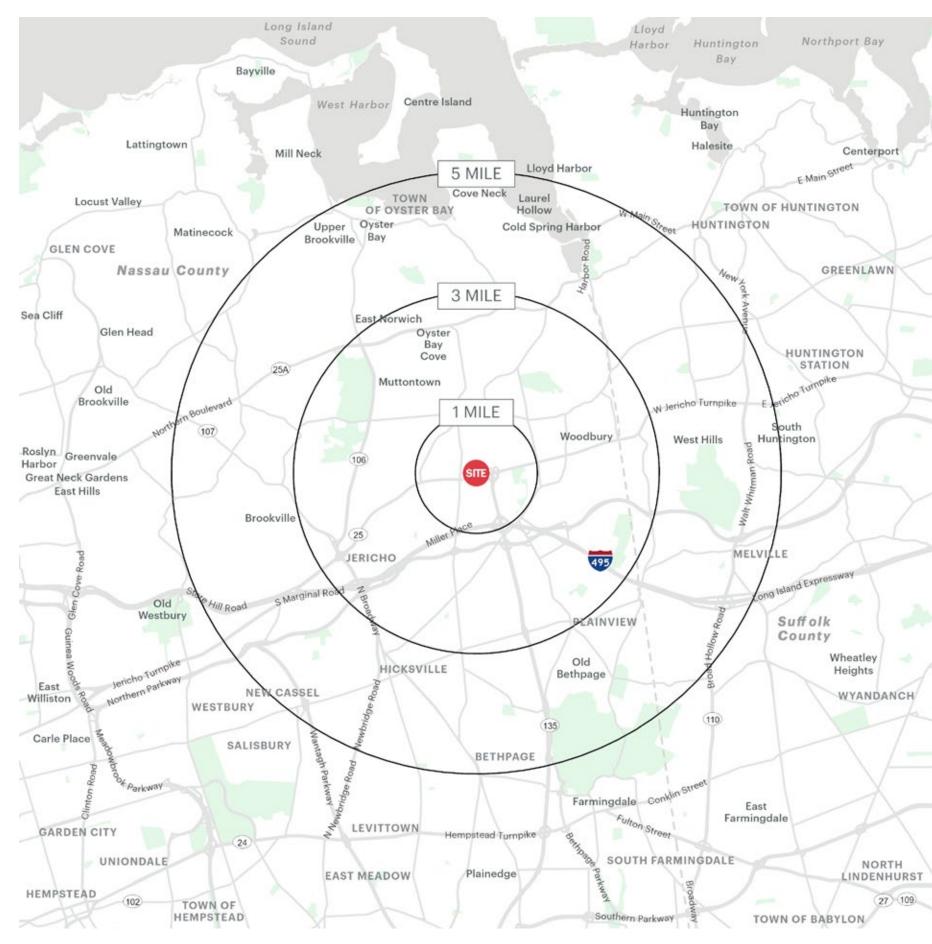

# **AREA DEMOGRAPHICS**

#### **1 MILE RADIUS**

POPULATION 13,720 HOUSEHOLDS 4,569 AVERAGE HOUSEHOLD INC \$238,185 MEDIAN HOUSEHOLD INCO \$175,388

3 MILE RADIUS POPULATION 78,359 HOUSEHOLDS 24,790 AVERAGE HOUSEHOLD INCOME \$238,836 MEDIAN HOUSEHOLD INCOME \$176,592

**5 MILE RADIUS POPULATION** 199,898 **HOUSEHOLDS** 63,668 **AVERAGE HOUSEHOLD INCOM** \$213,639 **MEDIAN HOUSEHOLD INCOME** \$157,254

SYOSSET MARKETPLACE SYOSSET, NEW YORK

|      | COLLEGE GRADUATES (BACHELOR'S +) |
|------|----------------------------------|
|      | 6,654 - 69.0%                    |
|      | TOTAL BUSINESSES                 |
|      | 1,119                            |
| COME | TOTAL EMPLOYEES                  |
|      | 14,973                           |
| OME  | DAYTIME POPULATION (W/ 16 YR +)  |
|      | 22,112                           |
|      |                                  |