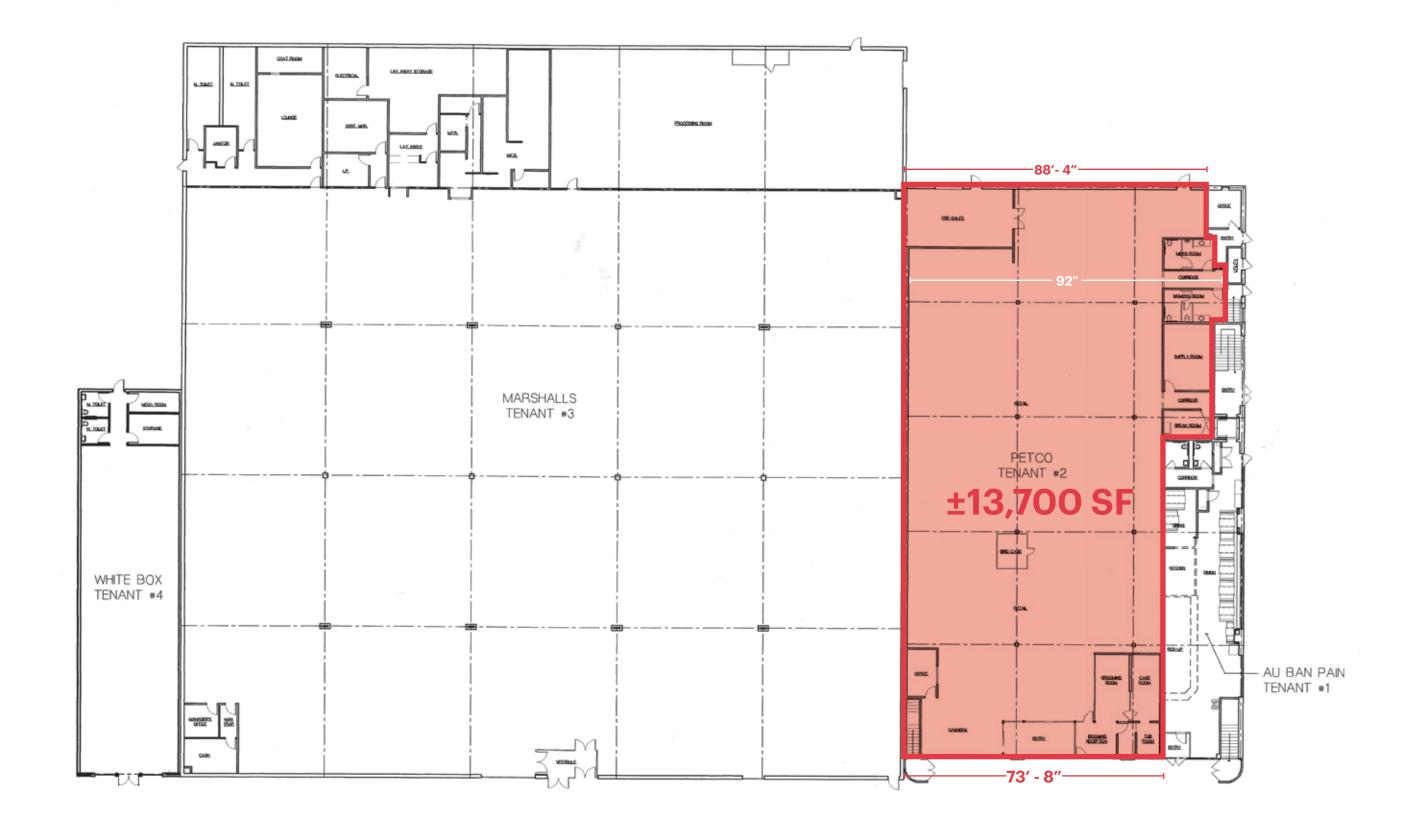

**Ground Floor Availabilities** Former Petco: ±13,700 SF

# **FLOOR PLAN - FORMER PETCO**