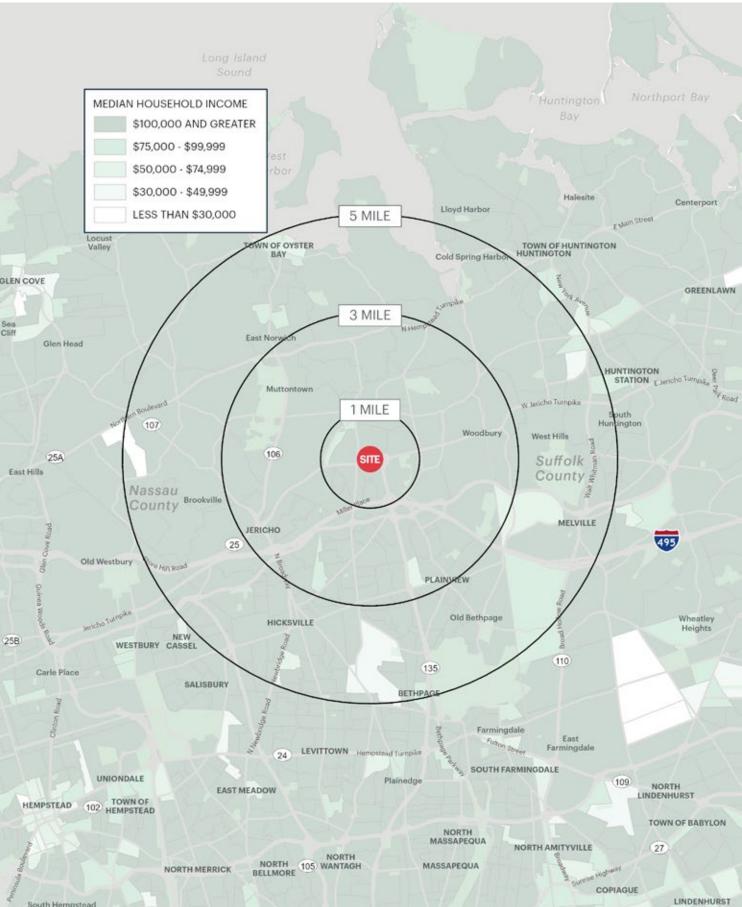

# **AREA DEMOGRAPHICS**

#### **1 MILE RADIUS**

POPULATION 13,720 HOUSEHOLDS 4,569 AVERAGE HOUSEHOLD INC \$238,185 MEDIAN HOUSEHOLD INCO \$175,388

3 MILE RADIUS POPULATION 78,359 HOUSEHOLDS 24,790 AVERAGE HOUSEHOLD INCOME \$238,836 MEDIAN HOUSEHOLD INCOME \$176,592

**5 MILE RADIUS POPULATION** 199,898 **HOUSEHOLDS** 63,668 **AVERAGE HOUSEHOLD INCOM** \$213,639 **MEDIAN HOUSEHOLD INCOME** \$157,254

SYOSSET MARKETPLACE SYOSSET, NEW YORK

|      | COLLEGE GRADUATES (BACHELOR'S +) |
|------|----------------------------------|
|      | 6,654 - 69.0%                    |
|      | TOTAL BUSINESSES                 |
|      | 1,119                            |
| COME | TOTAL EMPLOYEES                  |
|      | 14,973                           |
| OME  | DAYTIME POPULATION (W/ 16 YR +)  |
|      | 22,112                           |
|      |                                  |