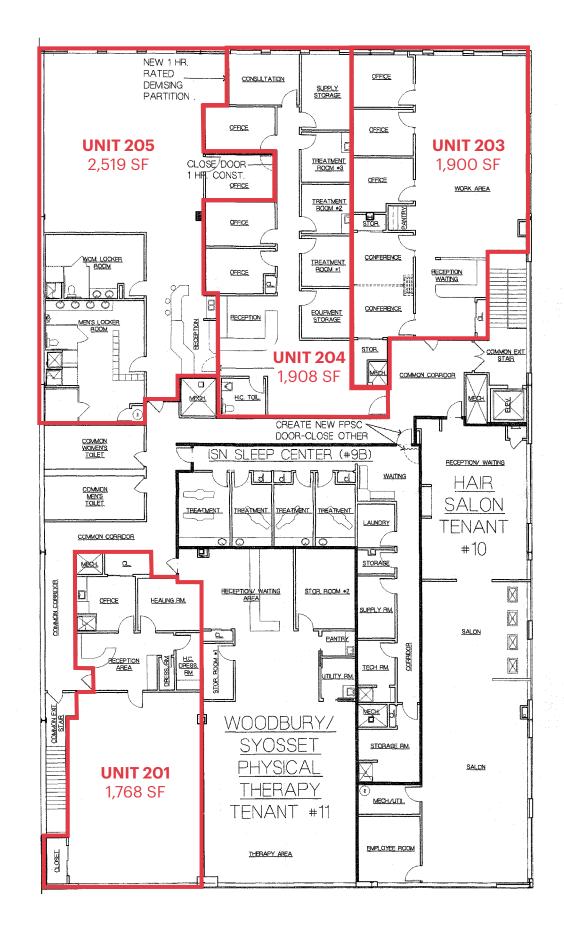

#### SIZE

**Second Floor Availabilities** Unit 201: 1,768 SF Unit 203: 1,900 SF Unit 204: 1,908 SF Unit 205: 2,519 SF

Marshalls & HomeGoods, Lia's Pizzeria, All Star Physical Therapy, Way of Life Wholesome Eatery

## **SECOND FLOOR AVAILABILITIES**