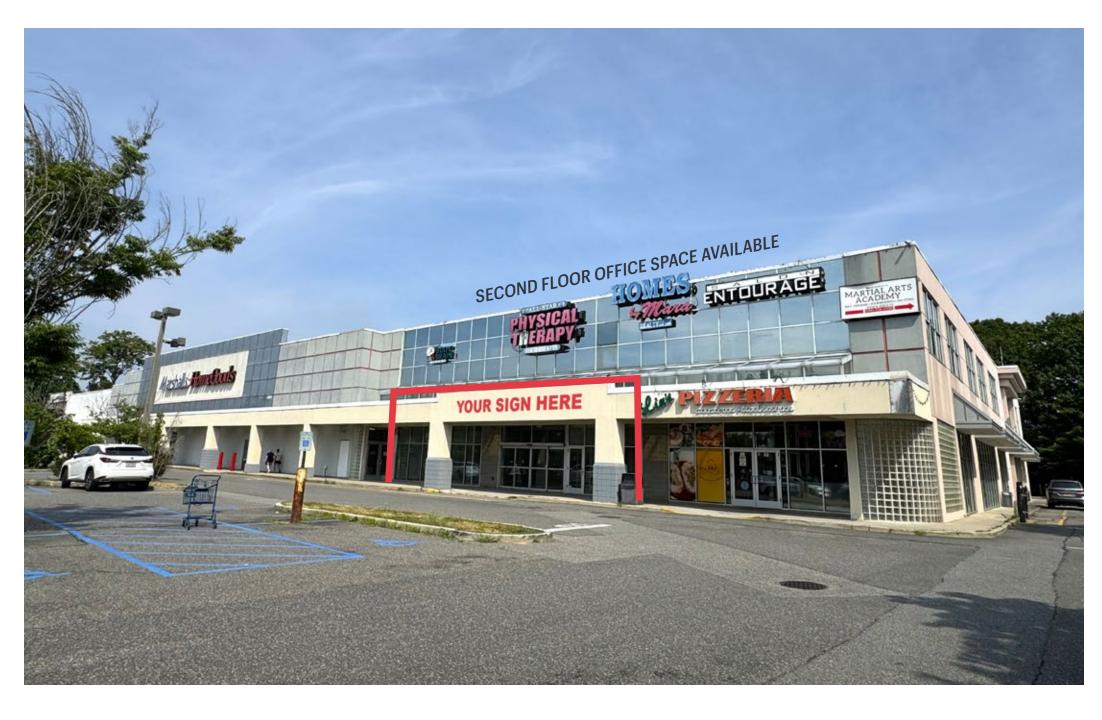

#### SIZE

**Second Floor Availabilities** Unit 201: 1,768 SF Unit 203: 1,900 SF Unit 204: 1,908 SF Unit 205: 2,519 SF

Marshalls & HomeGoods, Lia's Pizzeria, All Star Physical Therapy, Way of Life Wholesome Eatery

## **SECOND FLOOR AVAILABILITIES**