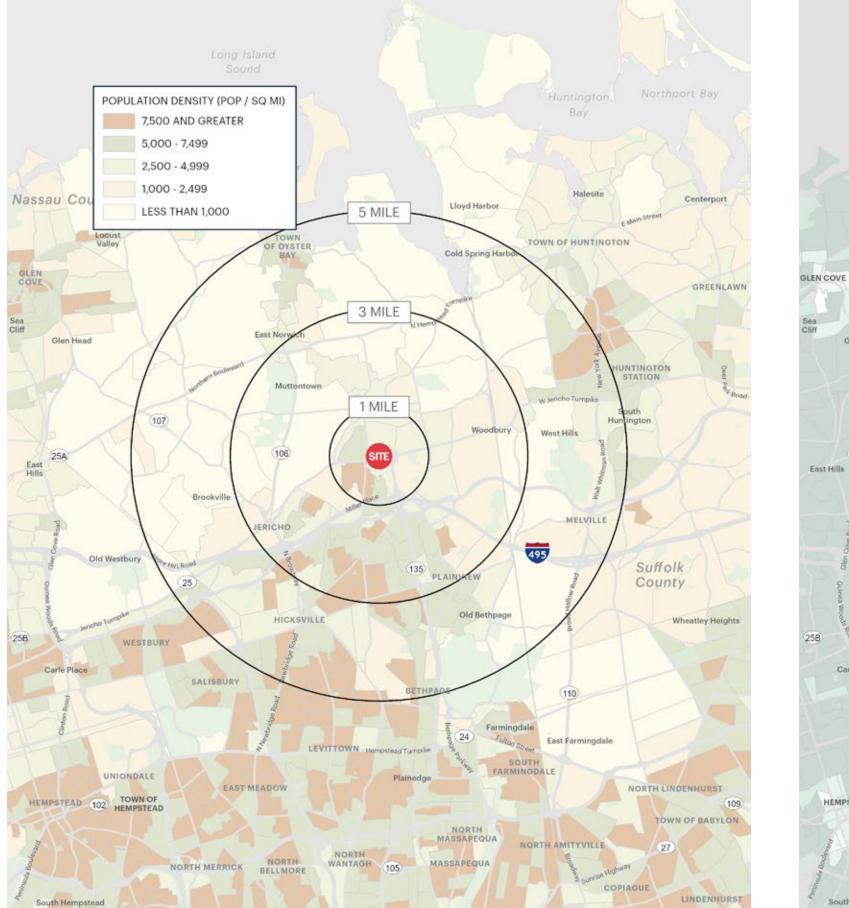

# **AREA DEMOGRAPHICS**

#### **1 MILE RADIUS**

POPULATION 13,720 HOUSEHOLDS 4,569 AVERAGE HOUSEHOLD INC \$238,185 MEDIAN HOUSEHOLD INCO \$175,388

3 MILE RADIUS POPULATION 78,359 HOUSEHOLDS 24,790 AVERAGE HOUSEHOLD INCOME \$238,836 MEDIAN HOUSEHOLD INCOME \$176,592

**5 MILE RADIUS POPULATION** 199,898 **HOUSEHOLDS** 63,668 **AVERAGE HOUSEHOLD INCOM** \$213,639 **MEDIAN HOUSEHOLD INCOME** \$157,254

SYOSSET MARKETPLACE SYOSSET, NEW YORK

|      | COLLEGE GRADUATES (BACHELOR'S +) |
|------|----------------------------------|
|      | 6,654 - 69.0%                    |
|      | TOTAL BUSINESSES                 |
|      | 1,119                            |
| COME | TOTAL EMPLOYEES                  |
|      | 14,973                           |
| OME  | DAYTIME POPULATION (W/ 16 YR +)  |
|      | 22,112                           |
|      |                                  |