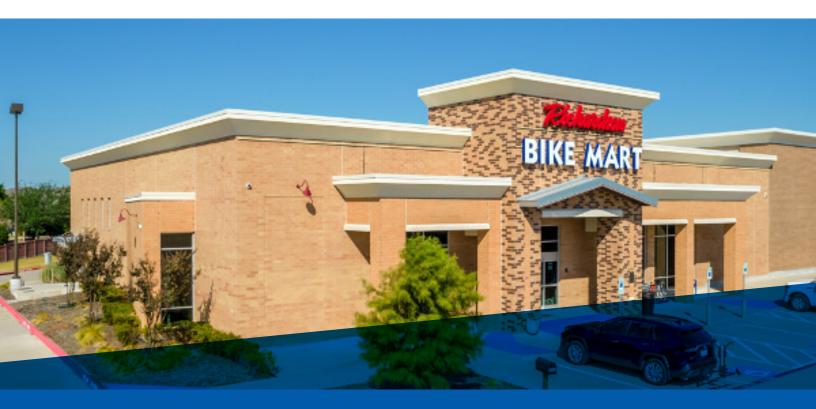

# 9040 Falcon View Drive McKinney, TX 75072

**MCKINNEY SUBMARKET** 

#### PROPERTY HIGHLIGHTS

- 11,109 RSF Building Size
- 1.16 Acres
- 3.0/1,000 Parking Ratio
- 2,977 RSF 11,109 RSF Avail.
- Year Built: 2017