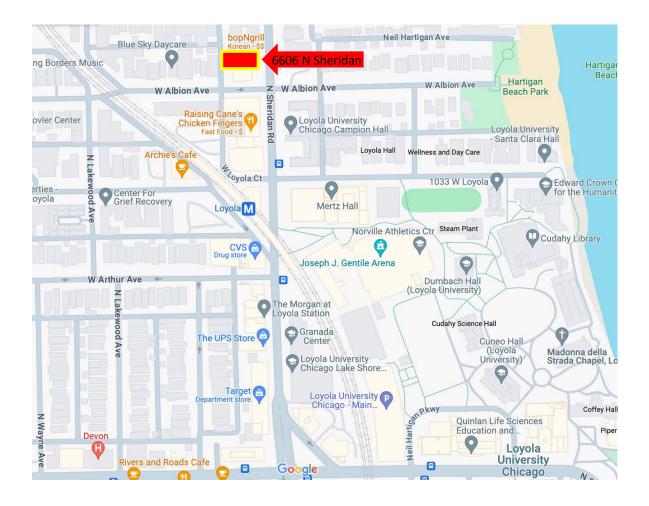

# Rare & Fantastic Retail Opportunity For Lease 4,000 SF + 1,500 SF Outdoor Seating 6606 N. Sheridan Road, Chicago, IL 60626

#### **PROPERTY OVERVIEW**

Rarely available retail opportunity across from Loyola University in Rogers Park with proximity to CTA train stations and bus stops. The property is a fully operational restaurant, retail or hybrid opportunity and includes a 1,500 SF private outdoor seating for 50+ seats. Includes building and pylon signage visible to 22,500+ VPD on Sheridan Road. Zoned B3-5.

## LOCATION

- Rogers Park directly across from the Loyola University campus with 18,000+ students and faculty
- Two blocks from the CTA Loyola Station (5,000 passengers/day; 1.8 Million passengers/year) and close to Sheridan, Broadway, and Devon CTA Bus Stops
- Adjacent to bopNgrill and Chipotle. Area retailers: Target, CVS, Dunkin' Donuts, Raising Cane's, Taco Bell, 7-Eleven, Starbucks, Giordano's, Hampton Inn Hotel, Chase Bank