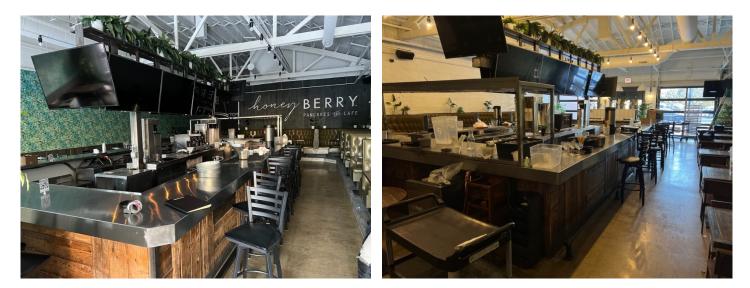

#### **INTERIOR**

The interior seats 150-175 and is loaded with features, including:

- Floor to ceiling glass garage door windows with 34' of frontage
- Two multi-stall ADA bathrooms
- Full kitchen with 20' hood, fire suppression, center prep, Blodgett ovens, three walk-in freezers/coolers
- 30' center bar with service area
- Tables, chairs, booths, reception stand
- Sound system, 12+ TV's/monitors
- Barrel vault 12'-14' ceilings

#### **INTERIOR**

30' center bar with service area, TVs, chairs, booths, 12'-14' barrel vault ceiling

20' hood with fire suppression, prep area, kitchen equipment, and walk-in freezers/coolers

2 multi-stall ADA bathrooms