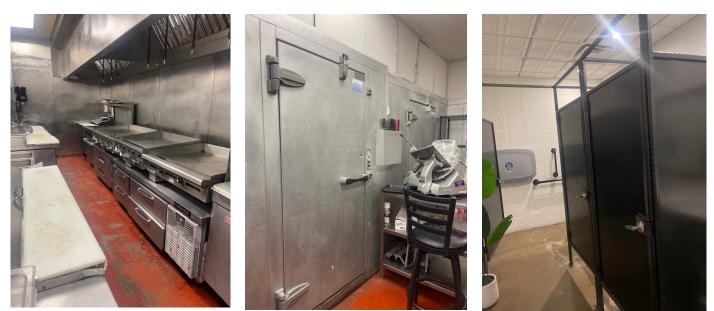

#### **INTERIOR**

The interior seats 150-175 and is loaded with features, including:

- Floor to ceiling glass garage door windows with 34' of frontage
- Two multi-stall ADA bathrooms
- Full kitchen with 20' hood, fire suppression, center prep, Blodgett ovens, three walk-in freezers/coolers
- 30' center bar with service area
- Tables, chairs, booths, reception stand
- Sound system, 12+ TV's/monitors
- Barrel vault 12'-14' ceilings

#### **INTERIOR**

30' center bar with service area, TVs, chairs, booths, 12'-14' barrel vault ceiling

20' hood with fire suppression, prep area, kitchen equipment, and walk-in freezers/coolers

2 multi-stall ADA bathrooms