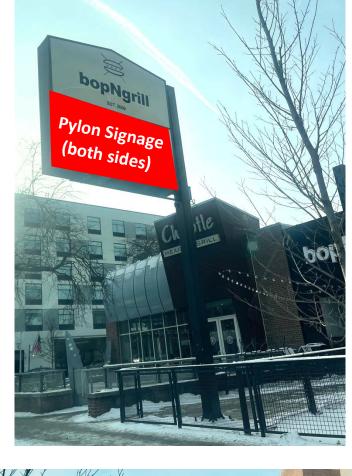

#### **PROPERTY OVERVIEW**

Rarely available retail opportunity across from Loyola University in Rogers Park with proximity to CTA train stations and bus stops. The property is a fully operational restaurant, retail or hybrid opportunity and includes a 1,500 SF private outdoor seating for 50+ seats. Includes building and pylon signage visible to 22,500+ VPD on Sheridan Road. Zoned B3-5.