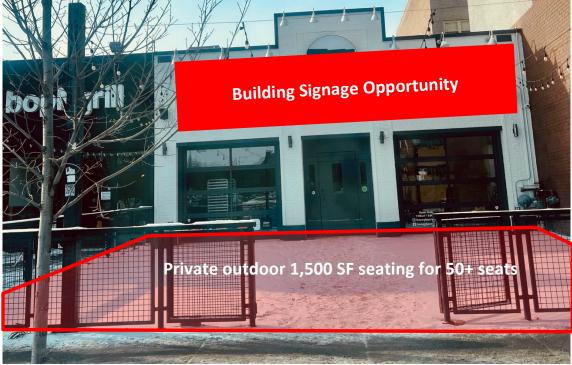

#### **PROPERTY OVERVIEW**

Rarely available retail opportunity across from Loyola University in Rogers Park with proximity to CTA train stations and bus stops. The property is a fully operational restaurant, retail or hybrid opportunity and includes a 1,500 SF private outdoor seating for 50+ seats. Includes building and pylon signage visible to 22,500+ VPD on Sheridan Road. Zoned B3-5.