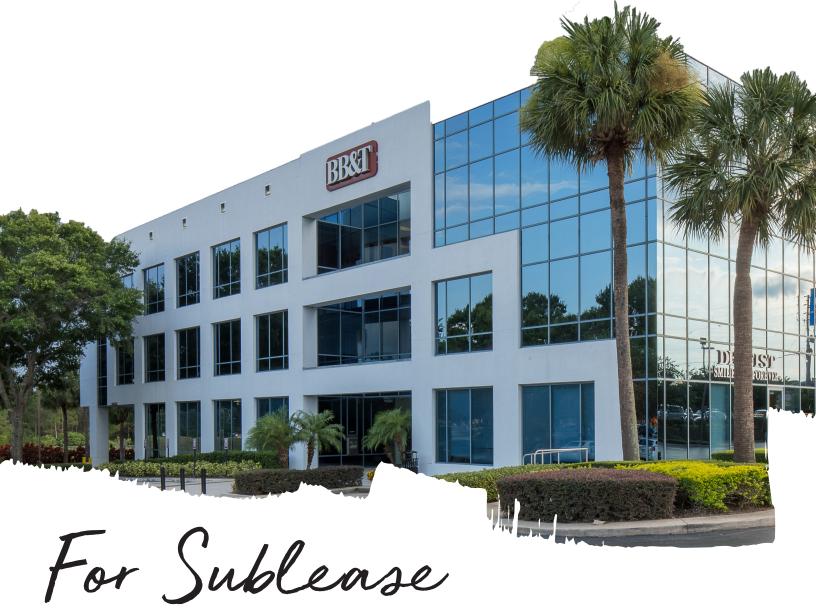

### 1,960 r.s.f. Class A Office space available

- 7208 Sand Lake is a 42,277 r.s.f. Class A Office building located in the Tourist Corridor of Orlando, FL
- Second generation 3rd floor office space consisting of approximately 1,960 r.s.f.
- January 31, 2021 sublease expiration
- 4.0 per 1,000 s.f. parking ratio in the adjacent surface parking lot
- Easy access to Interstate 4 (I-4)
- Available Immediately
- Negotiable asking rate

## 7208 W Sand Lake Rd, Orlando, FL 32819