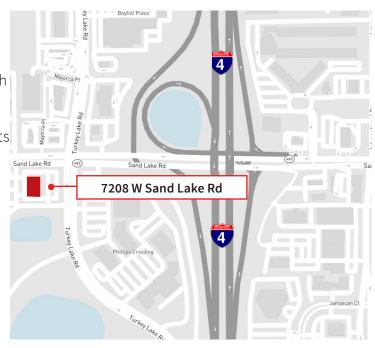

## 7208 W Sand Lake Rd, Orlando, FL 32819

## **Location highlights**

7208 Sand Lake is located West of Interstate 4 (I-4) with frontage along West Sand Lake Road. The property is located in a highly desirable location with an over abundance of neighbouring entertainment, restaurants and retail establishments.