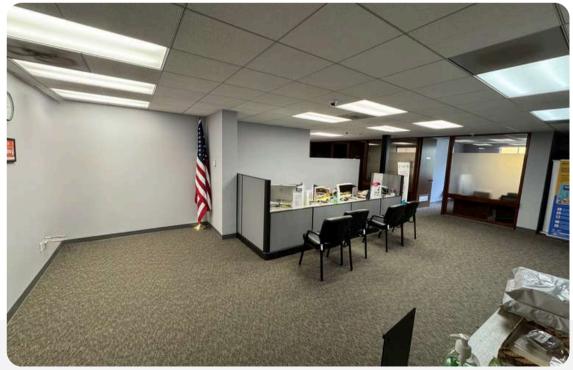

## SUITE 210 | IMAGES

### **SUITE 210 | OVERVIEW**

• Floor: 2nd Floor

• **Square Ft:** ± 3,420 SF

• **Rate:** \$32

• Term: 3 to 5 years

• Note: Suites 210 & 220 can be combined for a

total of 4,650 SF of office space

### Highlights

- 6 Private Office
- Conference Room
- Open Cubicle Area
- 2 Balcony Outdoor Seating Area
- Kitchenette
- Great Natural Light
- Large Windows Line Floor to Ceiling

**Note:** Suites 210 & 220 can be combined for 4,650 SF