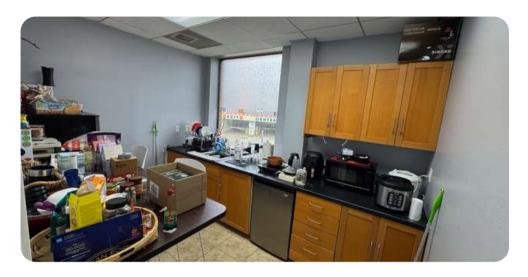

### **SUITE 130 | OVERVIEW**

• Floor: 1st Floor

• **Square Ft:** ± 2,716 SQFT

• Rate: \$32

• Term: 3 to 5 years

- A good mix of dedicated private workspaces.
- Spacious open areas for flexible work environments.
- Well-equipped conference room for meetings and collaborations.
- Convenient parking is available throughout the building.
- One restroom is inside the suite for employees and two are outside the suite.

## SUITE 130 | IMAGES