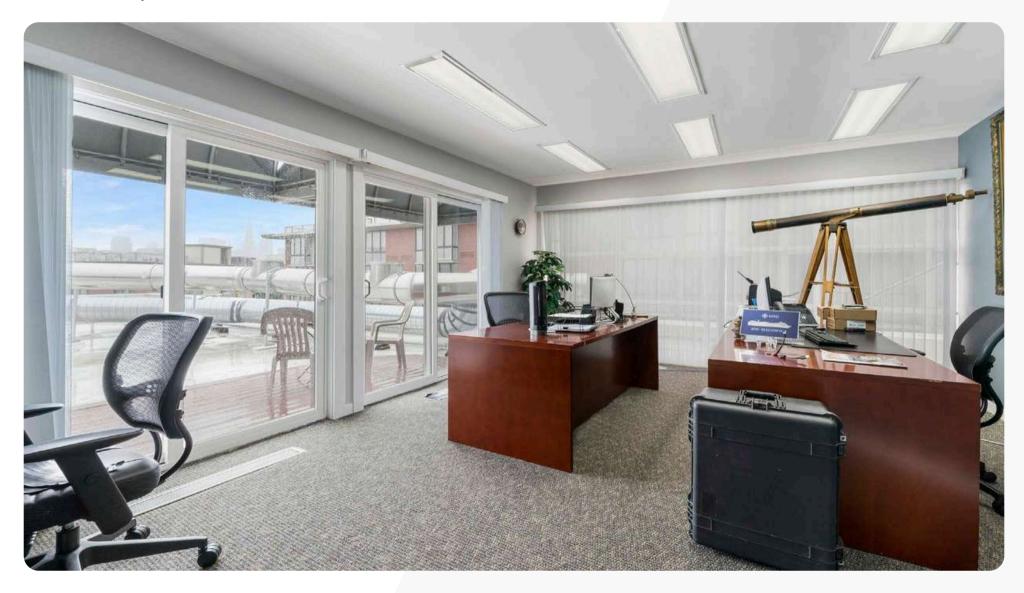

### **SUITE 115 | OVERVIEW**

• Floor: 1st Floor

• **Square Ft:** ± 1,750 SF

• **Rate:** \$32

• Term: 3 to 5 years

- Reception & Lounge Area
- 8 Offices/Conference Meeting Rooms
- Convenient Client Parking Across the Street
- Great Natural Light
- MUNI F Line Great Transportation Options

### Highlights

- 6 Private Office
- Conference Room
- Open Cubicle Area
- 2 Balcony Outdoor Seating Area
- Kitchenette
- Great Natural Light
- Large Windows Line Floor to Ceiling

**Note:** Suites 210 & 220 can be combined for 4,650 SF