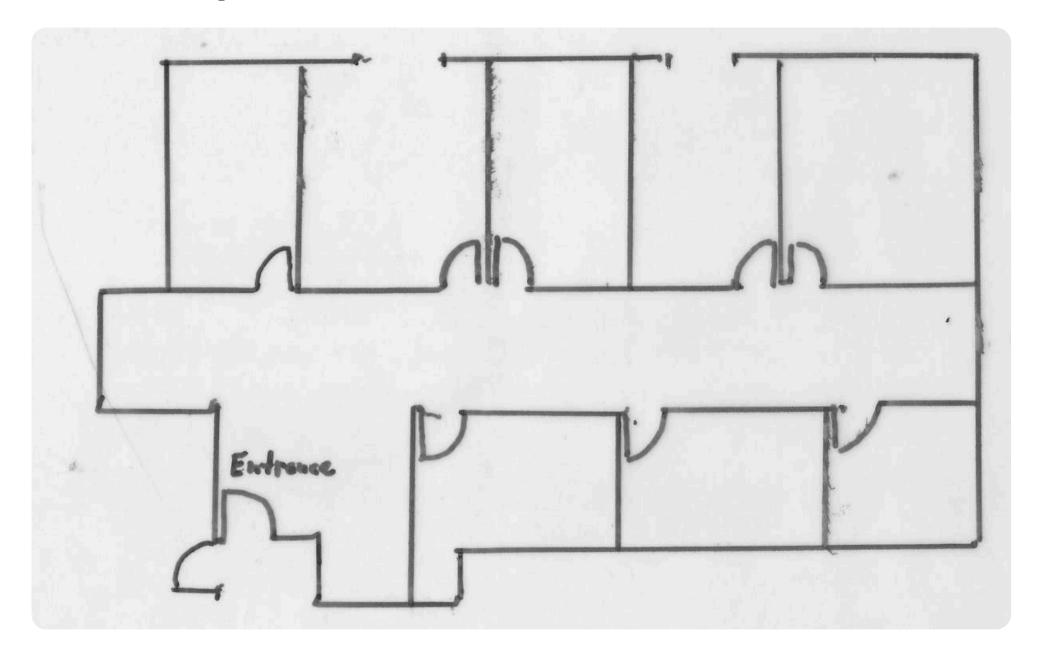

### **SUITE 130 | FLOORPLAN**

### **SUITE 130 | OVERVIEW**

• Floor: 1st Floor

• **Square Ft:** ± 2,716 SQFT

• Rate: \$32

• Term: 3 to 5 years

- A good mix of dedicated private workspaces.
- Spacious open areas for flexible work environments.
- Well-equipped conference room for meetings and collaborations.
- Convenient parking is available throughout the building.
- One restroom is inside the suite for employees and two are outside the suite.