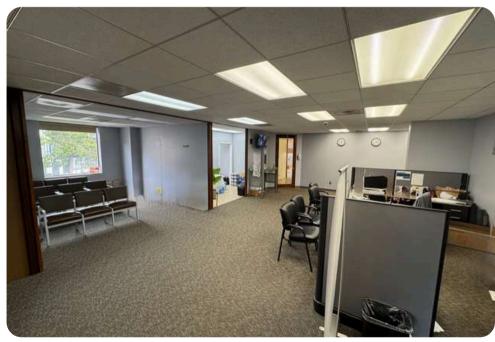

### **SUITE 130 | OVERVIEW**

• Floor: 1st Floor

• **Square Ft:** ± 2,716 SQFT

• Rate: \$32

• Term: 3 to 5 years

- A good mix of dedicated private workspaces.
- Spacious open areas for flexible work environments.
- Well-equipped conference room for meetings and collaborations.
- Convenient parking is available throughout the building.
- One restroom is inside the suite for employees and two are outside the suite.

## SUITE 130 | IMAGES