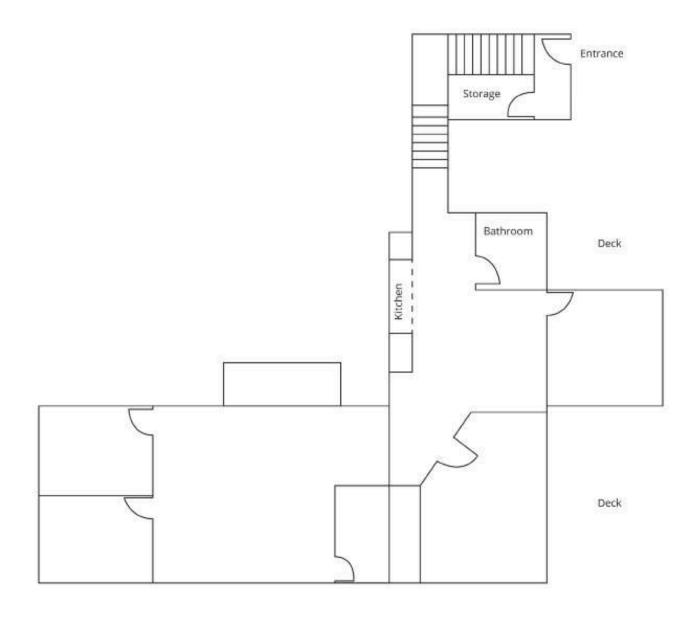

oor to Ceiling

**Note:** Suites 210 & 220 can be combined for 4,650 SF







## SUITE 210 | IMAGES









### **SUITE 220 | OVERVIEW**

• Floor: 2nd Floor

• **Square Ft:** ± 1,230 SF

• Rate: \$32

• Term: 3 to 5 years

• Note: Suites 210 & 220 can be combined for a

total of 4,650 SF of office space

- Great Natural Light
- 4 Private Offices
- Medium Size Open Plan Area







### SUITE 210 & 220 | FLOORPLAN





### **SUITE 300 | OVERVIEW**

• Floor: 3rd Floor

• **Square Ft:** ± 2,080 SF

• Rate: \$32

• Term: 3 to 5 years

• Note: The space can be combine

with Suite 210

- 4 Private Offices
- Medium Size Open Area
- Open Conference Area
- Kitchenette
- 2 Outdoor Seating Areas
- Great Natural Light
- Server Room







## SUITE 300 | IMAGES











# **SUITE 300 | FLOORPLAN**





### **505 BEACH STREET**

#### Agents



#### **Craig Hansson**

Vice President craig@starboardcre.com CELL: 415.710.7768 CA DRE #01841643



View Profile



#### HANS HANSSON

President / Broker of Record hans@starboardcre.com CELL: 415-517-2589 CA DRE # 00872902

Call

View Profile







Unique Vision
We see what others miss

Local Market Leader

No one knows Northern California like we do Full-Service Firm

Locally based, and technology-forward, our brokers are highly qualified experts backed by a full-service, in-house support team who understand the intricacies of San Francisco real estate. Starboard CRE brings decades of brokerage experience representing over 600 million square feet of space with an aggregate lease value of over 10 billion and investments sold over 3 billion.