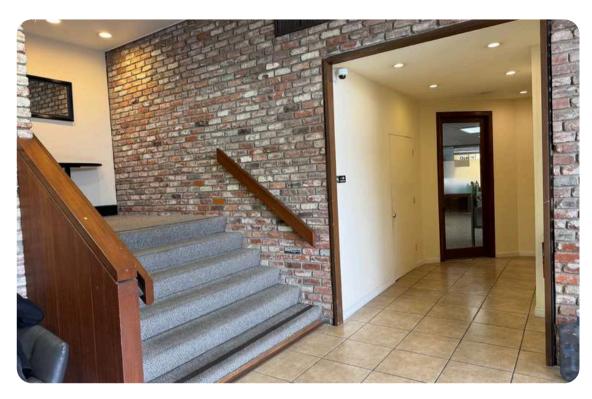

## SUITE 130 | IMAGES

### **SUITE 130 | OVERVIEW**

• Floor: 1st Floor

• **Square Ft:** ± 2,716 SQFT

• Rate: \$32

• Term: 3 to 5 years

- A good mix of dedicated private workspaces.
- Spacious open areas for flexible work environments.
- Well-equipped conference room for meetings and collaborations.
- Convenient parking is available throughout the building.
- One restroom is inside the suite for employees and two are outside the suite.