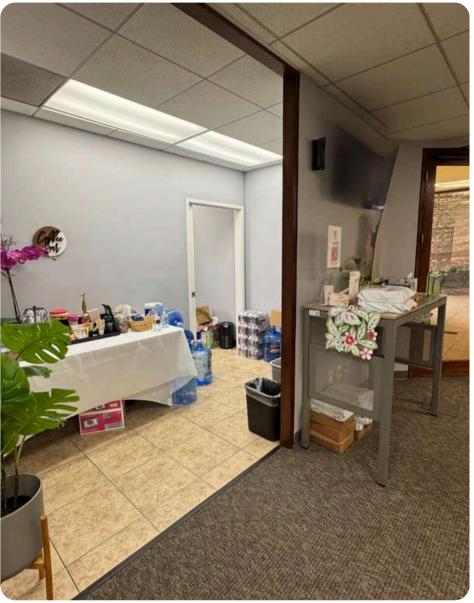

### **SUITE 130 | OVERVIEW**

• Floor: 1st Floor

• **Square Ft:** ± 2,716 SQFT

• Rate: \$32

• Term: 3 to 5 years

- A good mix of dedicated private workspaces.
- Spacious open areas for flexible work environments.
- Well-equipped conference room for meetings and collaborations.
- Convenient parking is available throughout the building.
- One restroom is inside the suite for employees and two are outside the suite.

## SUITE 130 | IMAGES