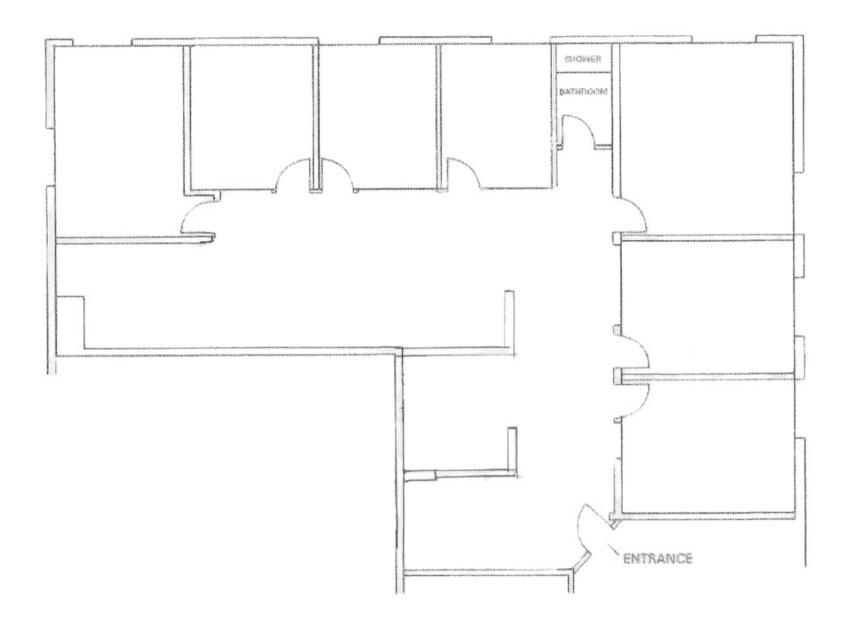

### **SUITE 115 | OVERVIEW**

• Floor: 1st Floor

• **Square Ft:** ± 1,750 SF

• **Rate:** \$32

• Term: 3 to 5 years

- Reception & Lounge Area
- 8 Offices/Conference Meeting Rooms
- Convenient Client Parking Across the Street
- Great Natural Light
- MUNI F Line Great Transportation Options

## **SUITE 115 | FLOORPLAN**