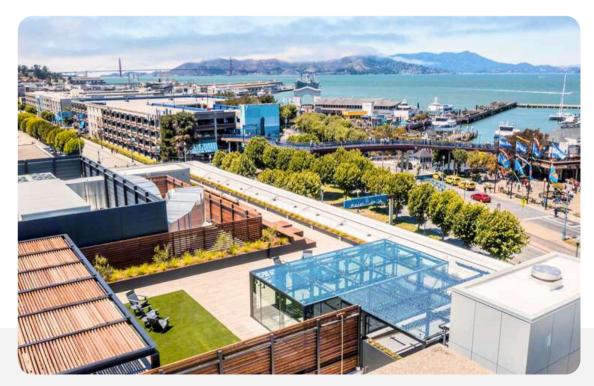

### **Property Summary**

• Address: 505 Beach Street

• Property Type: Creative Office

• Term: 3 to 5 years

Beautiful views are available for lease in prime Fisherman's Wharf location.

505 Beach Street is just steps from North Beach with ample parking in nearby garages and plenty of metered street parking (additional parking is available on-premises for \$200 monthly).

- Nearby transportation includes Historical Muni
   F & E lines, Bus Lines 30, 47, 91
- Famous Cable Car Line on Powell & Hyde Street and Powell & Mason
- Great amenities close by The Anchorage,
   North Point Shopping Center, and Trader Joe's