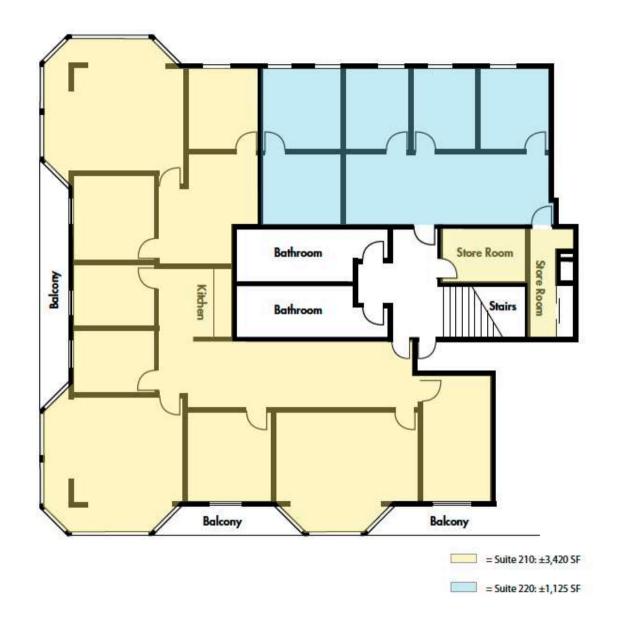

### **SUITE 210 | OVERVIEW**

• Floor: 2nd Floor

• **Square Ft:** ± 3,420 SF

• **Rate:** \$32

• Term: 3 to 5 years

• Note: Suites 210 & 220 can be combined for a

total of 4,650 SF of office space

### Highlights

- 6 Private Office
- Conference Room
- Open Cubicle Area
- 2 Balcony Outdoor Seating Area
- Kitchenette
- Great Natural Light
- Large Windows Line Floor to Ceiling

**Note:** Suites 210 & 220 can be combined for 4,650 SF

### **SUITE 220 | OVERVIEW**

• Floor: 2nd Floor

• **Square Ft:** ± 1,230 SF

• Rate: \$32

• Term: 3 to 5 years

• Note: Suites 210 & 220 can be combined for a

total of 4,650 SF of office space

- Great Natural Light
- 4 Private Offices
- Medium Size Open Plan Area

### SUITE 210 & 220 | FLOORPLAN