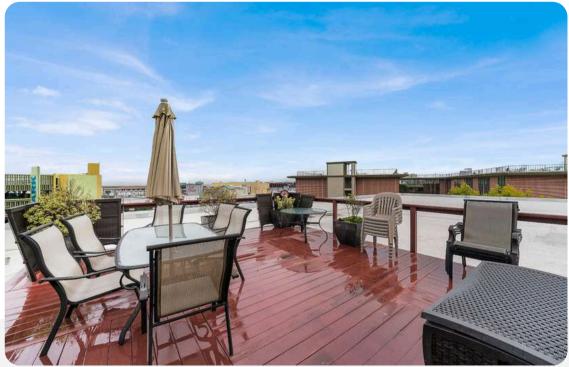

### Highlights

- 6 Private Office
- Conference Room
- Open Cubicle Area
- 2 Balcony Outdoor Seating Area
- Kitchenette
- Great Natural Light
- Large Windows Line Floor to Ceiling

**Note:** Suites 210 & 220 can be combined for 4,650 SF