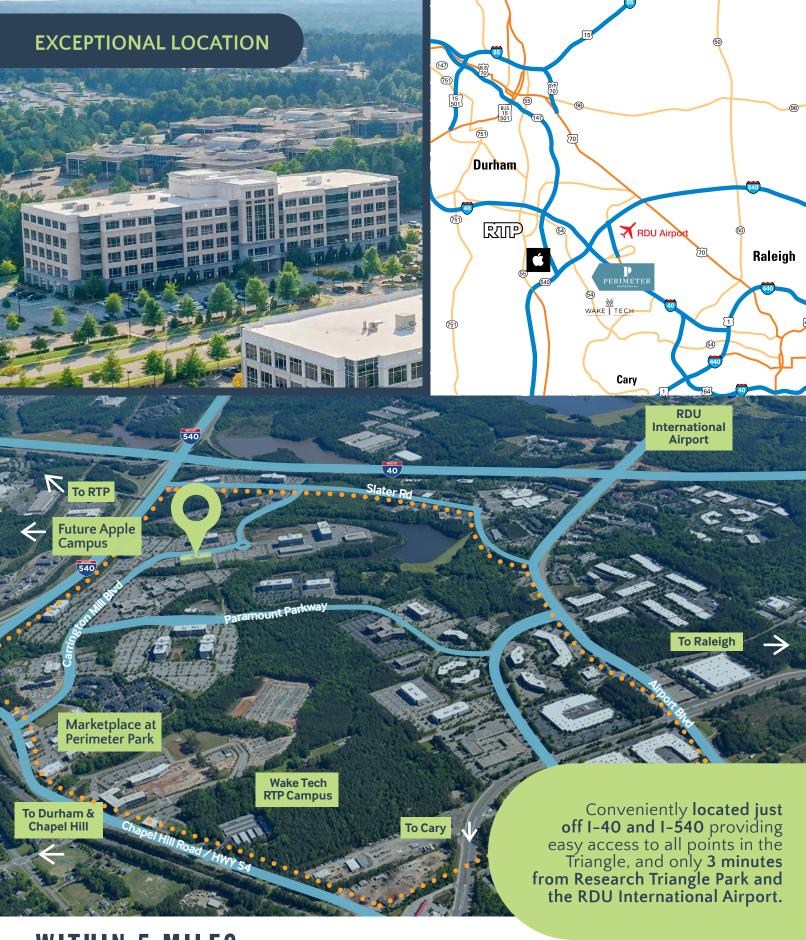

t-park with bocce court and putting green
- The Perk Café equipped with Wi-Fi and laptop hookups
- The Patio new expansive outdoor lounge just outside The Perk Café
- Meeting Space with 16-person boardroom & training room for up to 60















#### **TENANT ENGAGEMENT + COMMUNITY**









- · Community drives, walks, and fundraisers
- · Group fitness classes
- · Live entertainment
- · Skill-based workshops and more













I love the fitness classes. The teachers are great and it's a good initiative.

Super fun times. Keep creating..the events have been extraordinary and help break up the stress of my work day.

Tenants also appreciate the sense of community created by responsive, pro-active onsite property management and curated tenant engagement events throughout the year.



#### WITHIN 5 MILES



















## CONTACT

William Allen 919.415.4390 wallen@trinity-partners.com

Alex Dunn 919.415.4405 adunn@trinity-partners.com