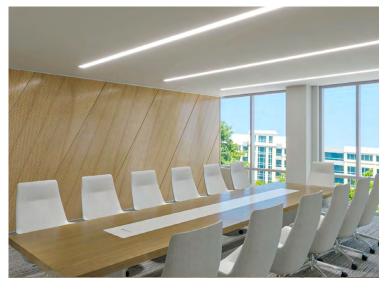

## UNPARALLELED ACCESS TO PERIMETER AMENITIES

- Two fitness centers with locker rooms and showers
- · Marketplace shops + restaurants
- · 7 miles of walking trails

- The Green pocket-park with bocce court and putting green
- The Perk Café equipped with Wi-Fi and laptop hookups
- The Patio new expansive outdoor lounge just outside The Perk Café
- Meeting Space with 16-person boardroom & training room for up to 60