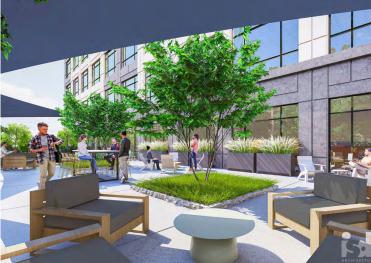

# Expansive lobby renovations & patio refresh underway!

One of Perimeter Park's most modern Class A office buildings. Five-stories, 209,657 SF, located just off I-40 and I-540, and only 3 minutes from RDU International Airport.

## UNPARALLELED ACCESS TO PERIMETER AMENITIES

- Two fitness centers with locker rooms and showers
- · Marketplace shops + restaurants
- · 7 miles of walking trails

- The Green pocket-park with bocce court and putting green
- The Perk Café equipped with Wi-Fi and laptop hookups
- The Patio new expansive outdoor lounge just outside The Perk Café
- Meeting Space with 16-person boardroom & training room for up to 60