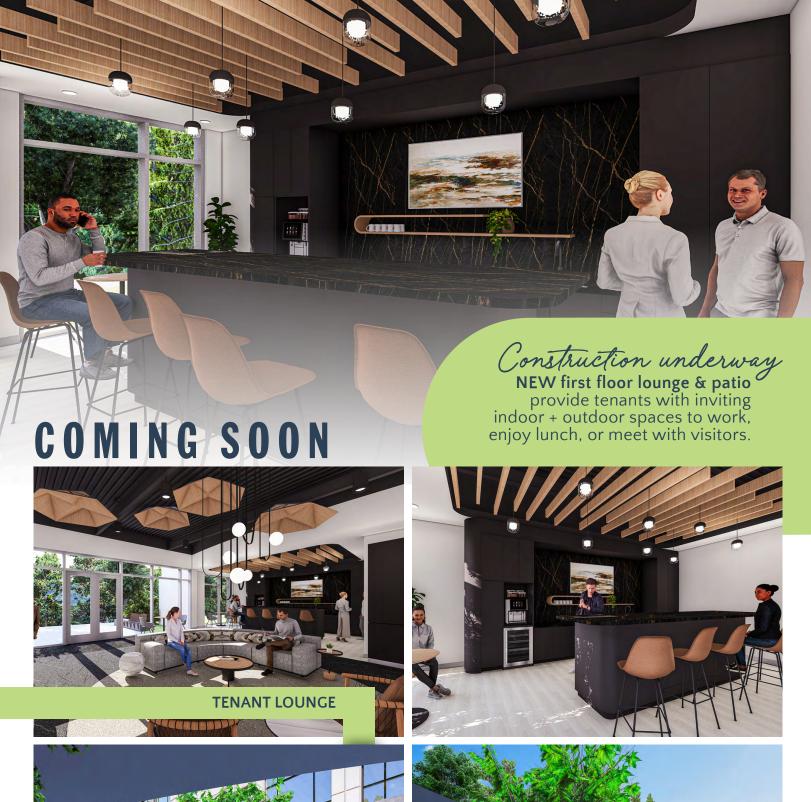

# Expansive lobby renovations & patio refresh underway!

One of Perimeter Park's most modern Class A office buildings. Five-stories, 209,657 SF, located just off I-40 and I-540, and only 3 minutes from RDU International Airport.