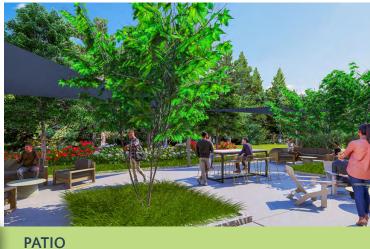

## UNPARALLELED ACCESS TO PERIMETER AMENITIES

- Two fitness centers with locker rooms and showers
- · Marketplace shops + restaurants
- · 7 miles of walking trails

- The Green pocket-park with bocce court and putting green
- The Perk Café equipped with Wi-Fi and laptop hookups
- The Patio new expansive outdoor lounge just outside The Perk Café
- Meeting Space with 16-person boardroom & training room for up to 60