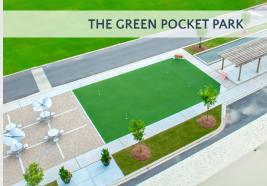

## UNPARALLELED ACCESS TO PERIMETER AMENITIES

- Two fitness centers with locker rooms and showers
- · Marketplace shops + restaurants
- · 7 miles of walking trails

- The Green pocket-park with bocce court and putting green
- The Perk Café equipped with Wi-Fi and laptop hookups
- The Patio new expansive outdoor lounge just outside The Perk Café
- Meeting Space with 16-person boardroom & training room for up to 60