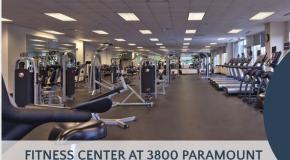

## UNPARALLELED ACCESS TO PERIMETER AMENITIES

- Two fitness centers with locker rooms and showers
- · Marketplace shops + restaurants
- · 7 miles of walking trails

- The Green pocket-park with bocce court and putting green
- The Perk Café equipped with Wi-Fi and laptop hookups
- The Patio new expansive outdoor lounge just outside The Perk Café
- Meeting Space with 16-person boardroom & training room for up to 60