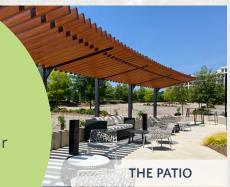

## UNPARALLELED ACCESS TO PERIMETER AMENITIES

- Two fitness centers with locker rooms and showers
- · Marketplace shops + restaurants
- · 7 miles of walking trails

- The Green pocket-park with bocce court and putting green
- The Perk Café equipped with Wi-Fi and laptop hookups
- The Patio new expansive outdoor lounge just outside The Perk Café
- Meeting Space with 16-person boardroom & training room for up to 60