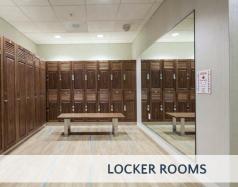

## UNPARALLELED ACCESS TO PERIMETER AMENITIES

- Two fitness centers with locker rooms and showers
- · Marketplace shops + restaurants
- · 7 miles of walking trails

- The Green pocket-park with bocce court and putting green
- The Perk Café equipped with Wi-Fi and laptop hookups
- The Patio new expansive outdoor lounge just outside The Perk Café
- Meeting Space with 16-person boardroom & training room for up to 60