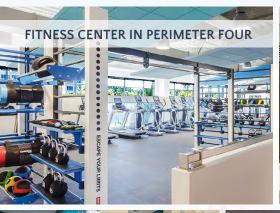

## UNPARALLELED ACCESS TO PERIMETER AMENITIES

- Two fitness centers with locker rooms and showers
- · Marketplace shops + restaurants
- · 7 miles of walking trails

- The Green pocket-park with bocce court and putting green
- The Perk Café equipped with Wi-Fi and laptop hookups
- The Patio new expansive outdoor lounge just outside The Perk Café
- Meeting Space with 16-person boardroom & training room for up to 60