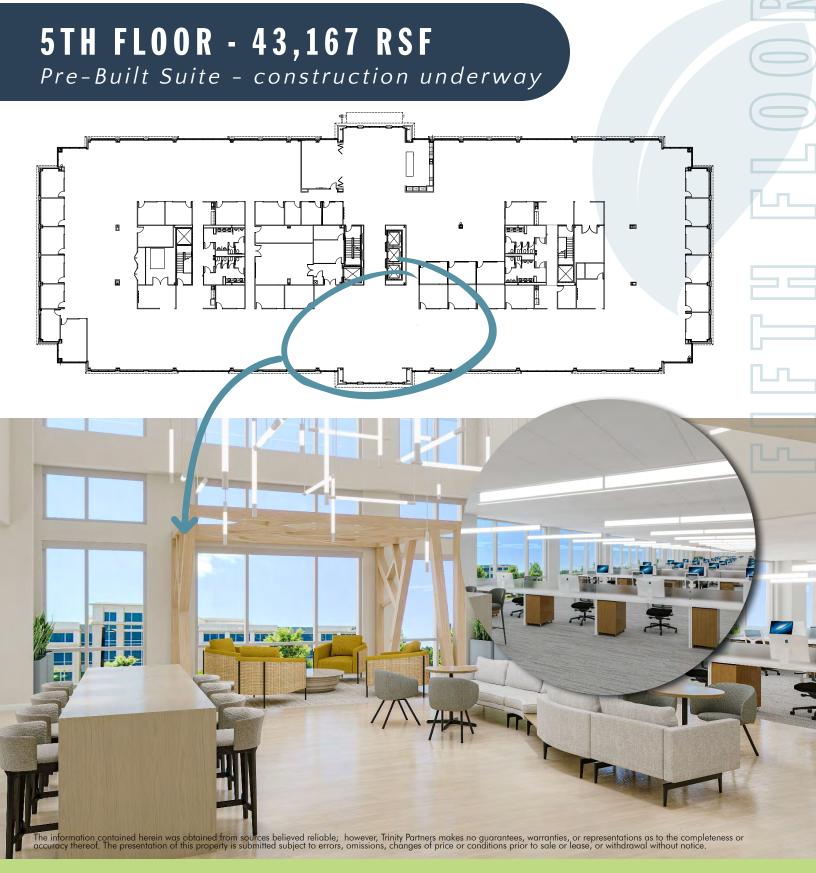

Suite 100 - 20,714 rsf Suite 150 - 11,853 rsf

Suite 185 - 5,545 rsf

2nd Floor - 42,658 rsf

Suite 400 - 22,050 rsf

Suite 450 – 5,491 rsf available 9/30/2025

5th Floor - 43,167 rsf
Move-in-Ready Prebuilt Suite