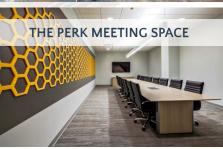

## UNPARALLELED ACCESS TO PERIMETER AMENITIES

- Two fitness centers with locker rooms and showers
- · Marketplace shops + restaurants
- · 7 miles of walking trails

- The Green pocket-park with bocce court and putting green
- The Perk Café equipped with Wi-Fi and laptop hookups
- The Patio new expansive outdoor lounge just outside The Perk Café
- Meeting Space with 16-person boardroom & training room for up to 60