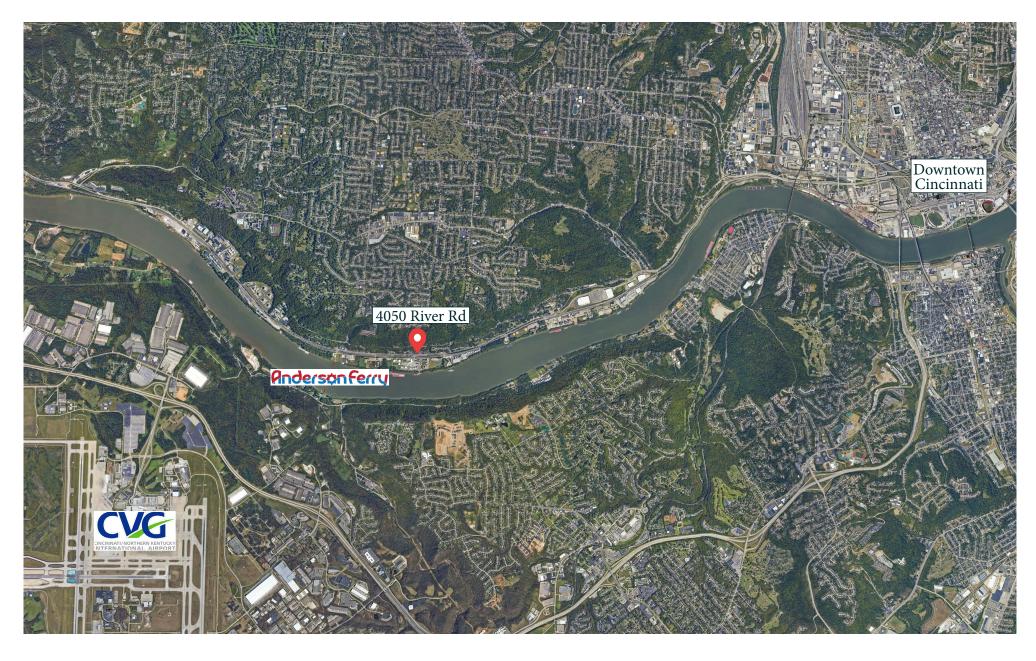

# 4050 River Road

# Cincinnati, Ohio 45204

## 2 Story Office Building

- Asking Price: \$450,000
- 7,000 SF
- Ample Onsite Parking
- 0.68 Acres
- In close proximity to Downtown Cincinnati