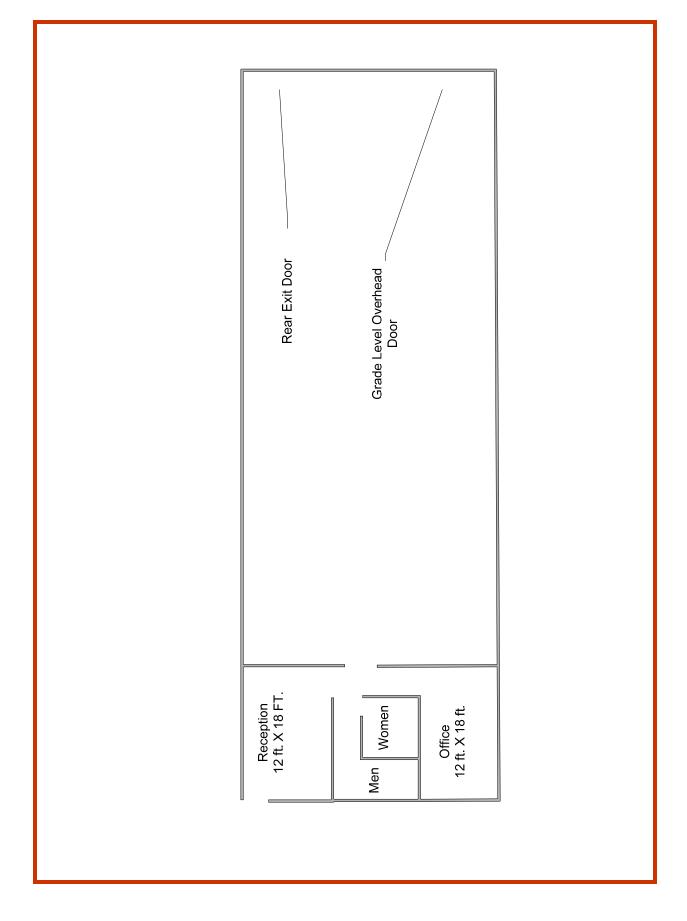

**EpTex** 

**Location:** 1111 Barranca Drive, Suite 400

**Space Available / Base Rent:** 3,500 sq. ft. \$2,200.00/month

(includes office and restrooms... see drawing)

**Zoning:** C-4 (Commercial)

**Tax, Insurance and C.A.M.:** \$3.90 p.s.f./annum (\$1,137.50/month estimated)

**Comments:** Included in the "base rent" is office area w/

refrigerated air, Men/Women Restroom (ADA), rear grade level overhead doors, evaporative air and gas heat in warehouse. 14 ft./clear height.

ACKNOWLEDGEMENT: The information contained herein has been provided to EpTex Real Estate Partners, Inc. ("EpTex") from various sources. Although EpTex has no reason to doubt the accuracy thereof, EpTex does not guarantee such information. Persons presented and relying on this information should independently verify all such information contained herein. Any contradiction between the above and a Lease, the Lease shall prevail. EpTex is the exclusive representative for the Owner during all transactions and by receipt of this brochure the prospective tenant is hereby being made aware of said representation.