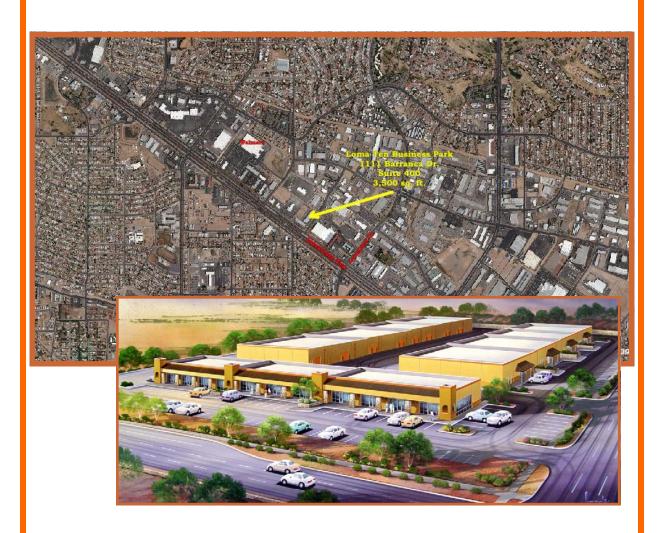

## Loma Ten Business Park

1111 Barranca Dr., Suite 400

**EpTex** 

**Location:** 1111 Barranca Drive, Suite 400

**Space Available / Base Rent:** 3,500 sq. ft. \$2,200.00/month

(includes office and restrooms... see drawing)

**Zoning:** C-4 (Commercial)

**Tax, Insurance and C.A.M.:** \$3.90 p.s.f./annum (\$1,137.50/month estimated)