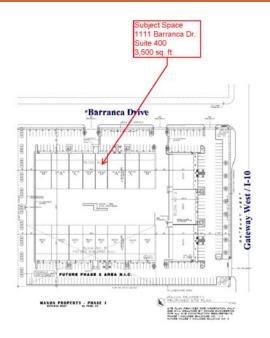

**EpTex** 

**Location:** 1111 Barranca Drive, Suite 400

**Space Available / Base Rent:** 3,500 sq. ft. \$2,200.00/month

(includes office and restrooms... see drawing)

**Zoning:** C-4 (Commercial)

**Tax, Insurance and C.A.M.:** \$3.90 p.s.f./annum (\$1,137.50/month estimated)