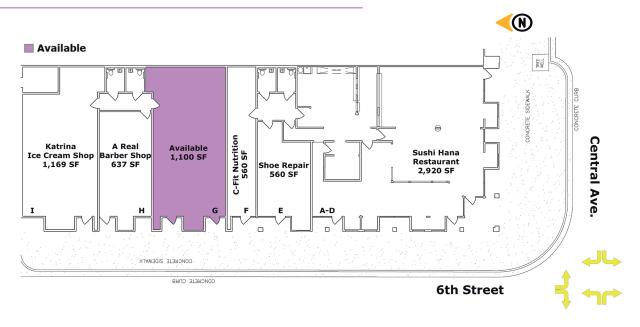

## Albuquerque, NM - Downtown

521 Central Avenue NW

**Available** 

Suite G | 1,1100 SF \$1,695/Month

Huge Surrounding Population