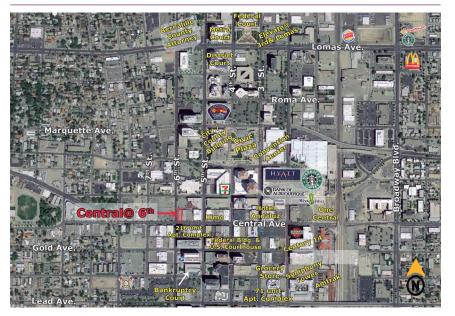

# Central@ 6th

**Shops & Restaurants** 

## Albuquerque, NM - Downtown

521 Central Avenue NW

**Available** 

Suite G | 1,1100 SF \$1,695/Month

Huge Surrounding Population