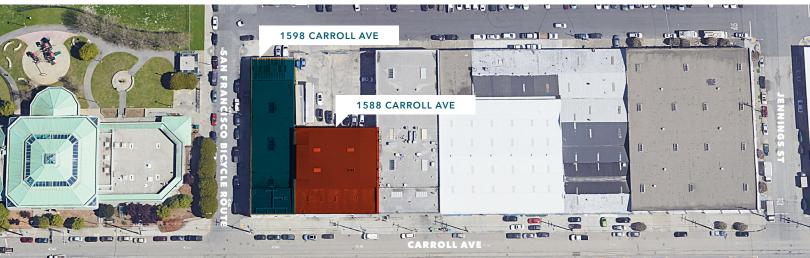

## 1588 & 1598 Carroll Ave

SAN FRANCISCO, CA

**SPACES CAN BE COMBINED** for a total of  $\pm 28,861$  SF (divisible  $\pm 8,861$  SF or  $\pm 10,000$  SF)

#### 1598 CARROLL AVE

±8,861SF (includes ±1,000 SF office) Available August 1, 2019 2 Dock doors with multiple dock positions

#### 1588 CARROLL AVE

±10,000 SF (±500 SF office) Available Now 4 Dock Doors **±20'** clear height

YARD secured and fenced

**ZONING** PDR-1-B District: production, distribution, and repair activities and small-scale retail and office uses are permitted