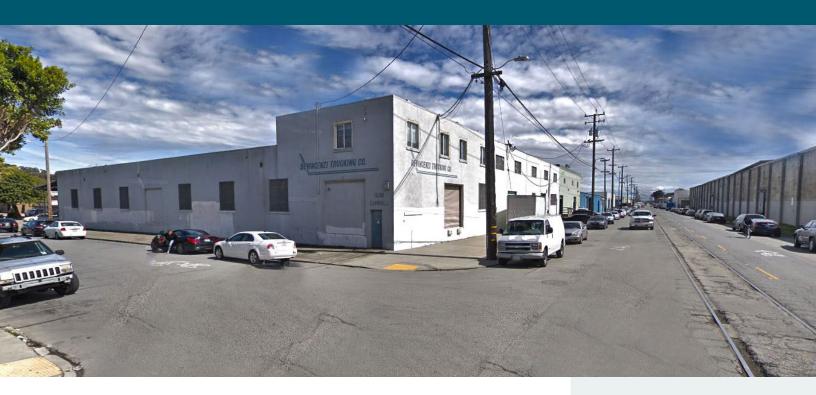

## 1588 & 1598 Carroll Ave

SAN FRANCISCO, CA

**SPACES CAN BE COMBINED** for a total of  $\pm 28,861$  SF (divisible  $\pm 8,861$  SF or  $\pm 10,000$  SF)

#### 1598 CARROLL AVE

±8,861SF (includes ±1,000 SF office) Available August 1, 2019 2 Dock doors with multiple dock positions

#### 1588 CARROLL AVE

±10,000 SF (±500 SF office) Available Now 4 Dock Doors **±20'** clear height

YARD secured and fenced

**ZONING** PDR-1-B District: production, distribution, and repair activities and small-scale retail and office uses are permitted