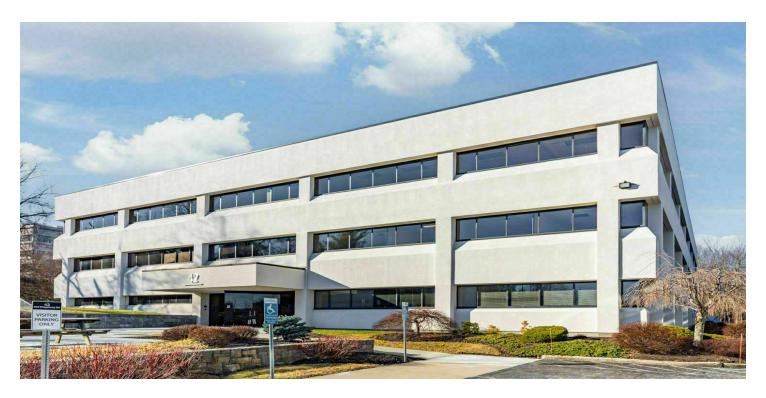

### CLASS A OFFICE SPACE AVAILABLE FOR LEASE

42 Old Ridgebury Road Danbury, CT 06810

#### PROPERTY DESCRIPTION

Coldwell Banker Commercial Realty presents for lease 42 Old Ridgebury Road, located in Danbury, Connecticut. Up to 5,318 SF of General or Medical Office is available in this recently renovated building on the desirable west side of Danbury. Within close proximity to all amenities that Danbury has to offer, the property is located a mile from the Westchester County border, with easy access to I-84, I-684, lower Fairfield County, and NYC. The property features recently renovated common areas, restrooms, and elevator cabs. New roof and HVAC systems have been installed along with new landscaping. Adjacent to Somers Orthopedic, Surgery Center, and Radiology.