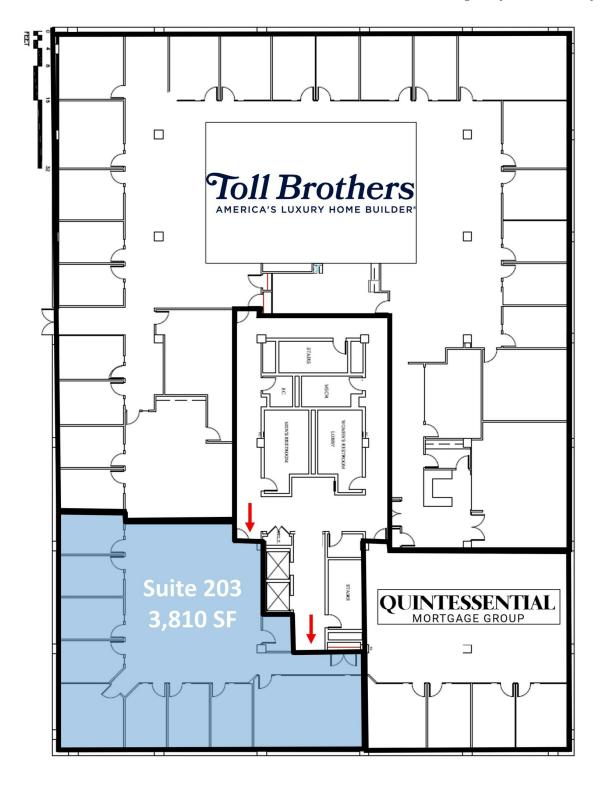

## SUITE 203/FLOOR PLAN - 3,810 SF

42 Old Ridgebury Road Danbury, CT 06810

Dan Sousa

203 948 7870

Chris Scatterday 203 461 1931