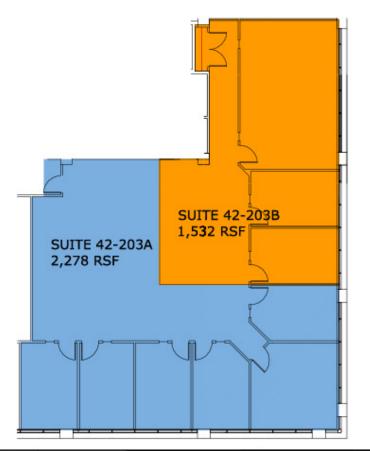

# SUITE 203/DEMISE PLAN - 3,810 SF

42 Old Ridgebury Road Danbury, CT 06810

| 42 Old Ridgebury Rd    | Suite 203 | 4/3/2023                                                                                         | KS Partners                                                                                                                   |
|------------------------|-----------|--------------------------------------------------------------------------------------------------|-------------------------------------------------------------------------------------------------------------------------------|
| LEGEND  Existing Walls | 3,810 RSF | Scale: Revision Date:  Wight Interiors Interior Design & Space Planning bree@wrightinteriors.net | 130 New Boston Street,<br>Suite 303<br>Woburn, MA 01801<br>(978) 560-0560<br>Drawing Name:<br>42 0ld Ridgebury Rd 2nd Pl 2022 |