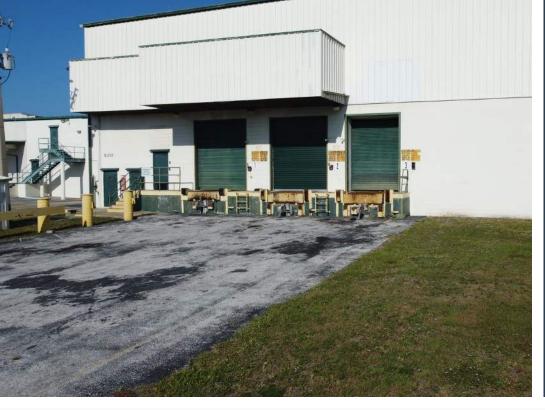

## Description

This 83,000 sf opportunity for lease or sale is the best available large-scale industrial property near the St Petersburg Core. The building includes 25' clear height throughout, 40'x60' column spacing, 1,200 amps of 480V 3 Phase power, and three loading doors. The property also has an active rail spur with the opportunity for outside storage.