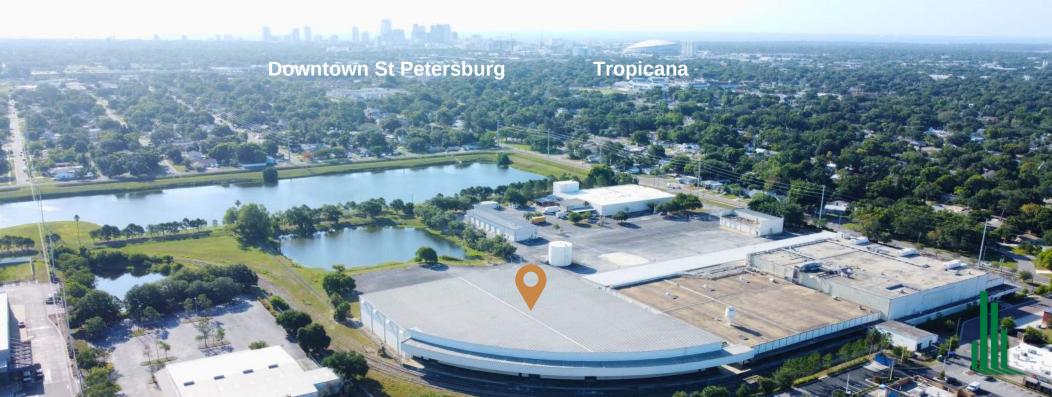

## Description

This 83,000 sf opportunity for lease or sale is the best available large-scale industrial property near the St Petersburg Core. The building includes 25' clear height throughout, 40'x60' column spacing, 1,200 amps of 480V 3 Phase power, and three loading doors. The property also has an active rail spur with the opportunity for outside storage.