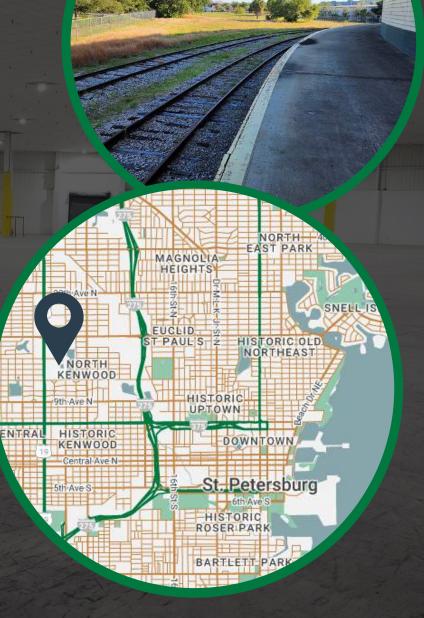

ESFR Sprinkler system throughout

Clear height of 25' throughout

Rail Service &

**Outside Storage** 

## Description

This 83,000 sf opportunity for lease or sale is the best available large-scale industrial property near the St Petersburg Core. The building includes 25' clear height throughout, 40'x60' column spacing, 1,200 amps of 480V 3 Phase power, and three loading doors. The property also has an active rail spur with the opportunity for outside storage.