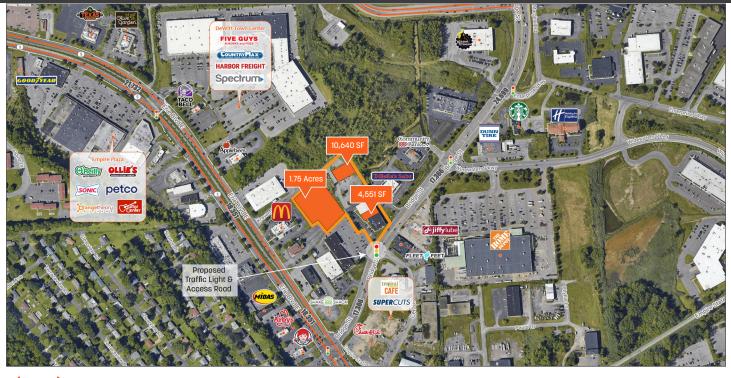

# FOR LEASE BRIDGE ST & CELI DR, DEWITT, NY 13057

**15,191**+/- SF **1.75** +/- ACRE PAD SITE

**17,366** VEHICLES PER DAY

Caliber Commercial Brokerage is pleased to represent this well-positioned commercial redevelopment located at the intersection of Bridge St in Celi Dr in Dewitt, NY.

### **OFFERING SUMMARY**

| Space Available | 1.75 Acre Pad /15,191+/- SF |
|-----------------|-----------------------------|
| Traffic Counts  | Bridge St: 17,366 / vpd     |
| Lease Price     | \$ Negotiable               |
| Parking         | 143 Spaces                  |
|                 |                             |

#### **AVAILABLE SPACES**

| Space # | Size/Tenant           |
|---------|-----------------------|
| - 1     | 1.75 +/- Acre Pad     |
| 2       | 10,640 SF             |
| 3       | Mattress Makers       |
| 4       | 4,551 SF              |
| 5       | Henry Wilson Jewelers |