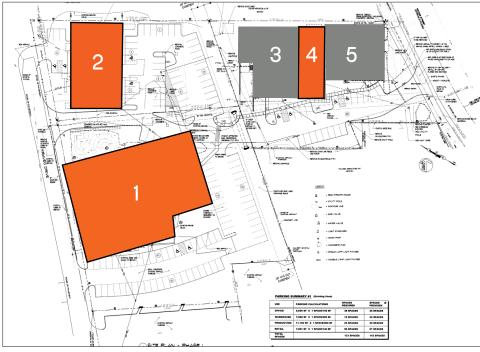

### **OFFERING SUMMARY**

| Space Available | 1.75 Acre Pad /15,191+/- SF |
|-----------------|-----------------------------|
| Traffic Counts  | Bridge St: 17,366 / vpd     |
| Lease Price     | \$ Negotiable               |
| Parking         | 143 Spaces                  |
|                 |                             |

#### **AVAILABLE SPACES**

| Space # | Size/Tenant           |
|---------|-----------------------|
| - 1     | 1.75 +/- Acre Pad     |
| 2       | 10,640 SF             |
| 3       | Mattress Makers       |
| 4       | 4,551 SF              |
| 5       | Henry Wilson Jewelers |