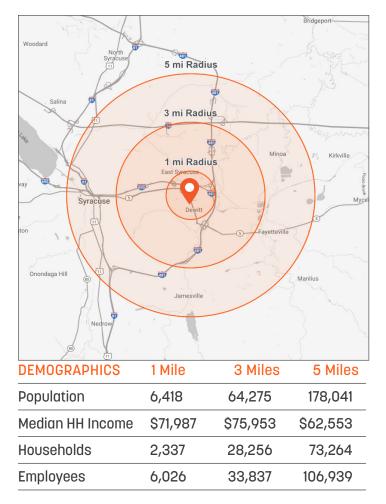

### **PROPERTY HIGHLIGHTS**

- Located in the center of Dewitt's prime retail corridor
- Easy Access to I-690 and I-481
- Close proximity to Syracuse University and LeMoyne College, with over 25,000 combined students
- Nearby Retailers include McDonalds, Shake Shack, Chick-fil-A, Tropical Smoothie, Wendy's, Arby's, Home Depot and many more