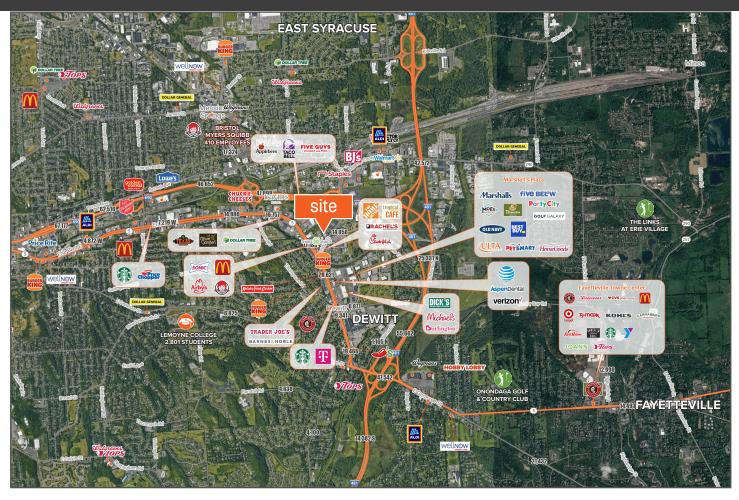

### **PROPERTY HIGHLIGHTS**

- Located in the center of Dewitt's prime retail corridor
- Easy Access to I-690 and I-481
- Close proximity to Syracuse University and LeMoyne College, with over 25,000 combined students
- Nearby Retailers include McDonalds, Shake Shack, Chick-fil-A, Tropical Smoothie, Wendy's, Arby's, Home Depot and many more