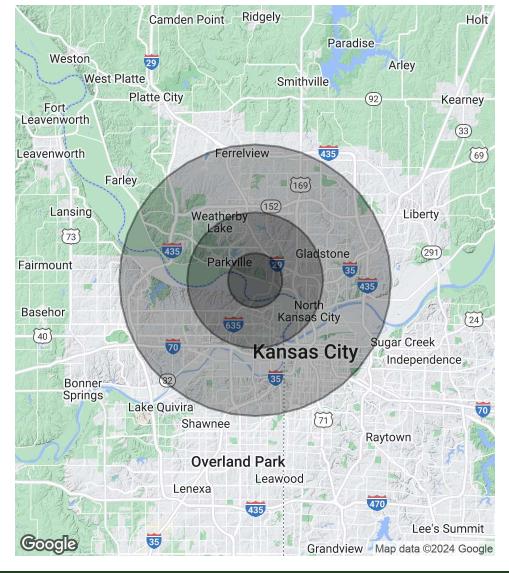

#### **PROPERTY HIGHLIGHTS**

- Build-to-Suite Opportunity
- Potential Fenced Outside Storage
- 15-Minutes From KCI Airport
- All Utilities on the Site
- No KCMO Earnings Tax

| DEMOGRAPHICS      | 2 MILES   | 5 MILES  | 10 MILES |
|-------------------|-----------|----------|----------|
| Total Households  | 3,863     | 62,101   | 228,702  |
| Total Population  | 9,670     | 143,403  | 500,329  |
| Average HH Income | \$105,368 | \$67,048 | \$64,772 |

# 4306 MATTOX -2.83 ACRES

**LAND FOR SALE** 

4306 MATTOX ROAD, RIVERSIDE, MO 64150

| POPULATION           | 2 MILES | 5 MILES | 10 MILES |
|----------------------|---------|---------|----------|
| Total Population     | 9,670   | 143,403 | 500,329  |
| Average Age          | 39.2    | 36.6    | 36.1     |
| Average Age (Male)   | 37.4    | 35.1    | 35.4     |
| Average Age (Female) | 41.1    | 38.5    | 37.2     |

| HOUSEHOLDS & INCOME | 2 MILES   | 5 MILES   | 10 MILES  |
|---------------------|-----------|-----------|-----------|
| Total Households    | 3,863     | 62,101    | 228,702   |
| # of Persons per HH | 2.5       | 2.3       | 2.2       |
| Average HH Income   | \$105,368 | \$67,048  | \$64,772  |
| Average House Value | \$247,366 | \$156,746 | \$154,676 |