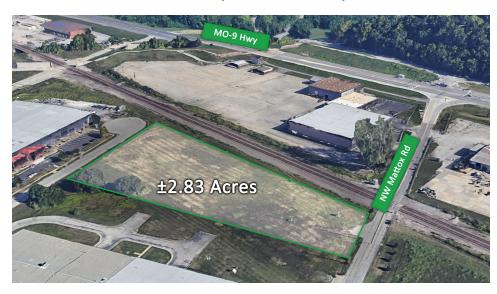

### 4306 MATTOX -2.83 ACRES

LAND FOR SALE

4306 MATTOX ROAD, RIVERSIDE, MO 64150

#### PROPERTY DESCRIPTION

This property is located in the Kansas City North area. It offers an opportunity for a "build to suit" development, allowing for custom construction tailored to specific needs and preferences.

#### **PROPERTY HIGHLIGHTS**

- Build-to-Suite Opportunity
- Potential Fenced Outside Storage
- 15-Minutes From KCI Airport
- All Utilities on the Site
- No KCMO Earnings Tax

| DEMOGRAPHICS      | 2 MILES   | 5 MILES  | 10 MILES |
|-------------------|-----------|----------|----------|
| Total Households  | 3,863     | 62,101   | 228,702  |
| Total Population  | 9,670     | 143,403  | 500,329  |
| Average HH Income | \$105,368 | \$67,048 | \$64,772 |