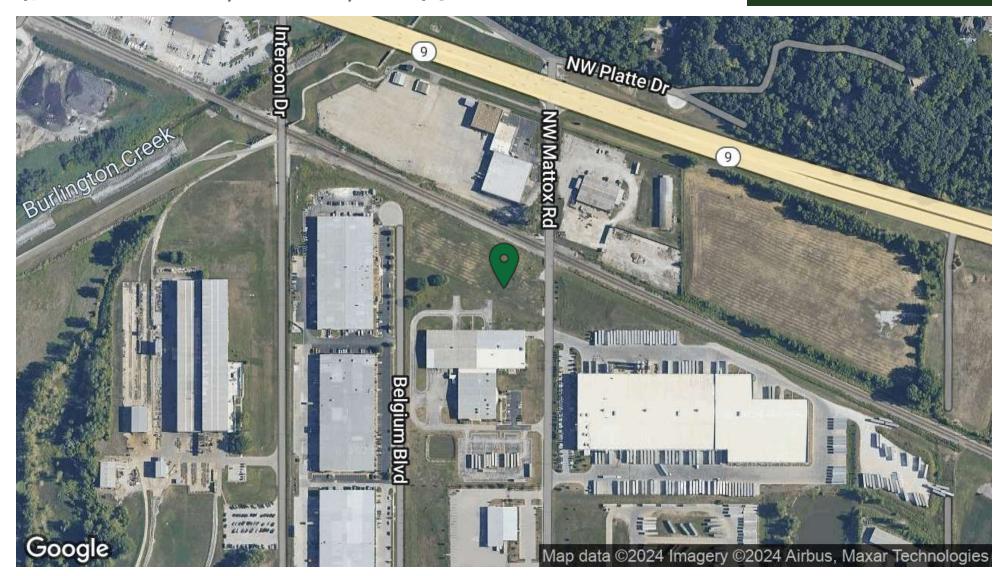

#### PROPERTY DESCRIPTION

This property is located in the Kansas City North area. It offers an opportunity for a "build to suit" development, allowing for custom construction tailored to specific needs and preferences.

#### **PROPERTY HIGHLIGHTS**

- Build-to-Suite Opportunity
- Potential Fenced Outside Storage
- 15-Minutes From KCI Airport
- All Utilities on the Site
- No KCMO Earnings Tax

| DEMOGRAPHICS      | 2 MILES   | 5 MILES  | 10 MILES |
|-------------------|-----------|----------|----------|
| Total Households  | 3,863     | 62,101   | 228,702  |
| Total Population  | 9,670     | 143,403  | 500,329  |
| Average HH Income | \$105,368 | \$67,048 | \$64,772 |