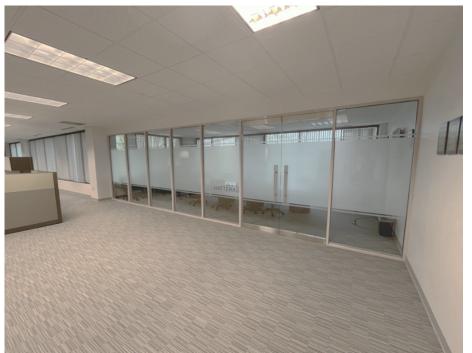

### SPACE DETAIL

- 12,887 SF, 1st floor, suite 100
- 9 Offices
- 26 Workstations
- 4 Conference Rooms