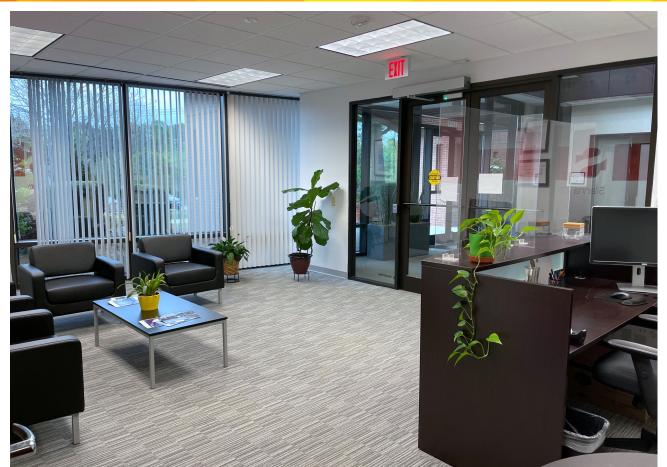

#### KEY HIGHLIGHTS

- Move-in-ready with furniture available
- Open workspace environment, allowing for employee collaboration
- Abundance of natural light
- Carpeted flooring throughout

### SPACE DETAIL

- 12,887 SF, 1st floor, suite 100
- 9 Offices
- 26 Workstations
- 4 Conference Rooms