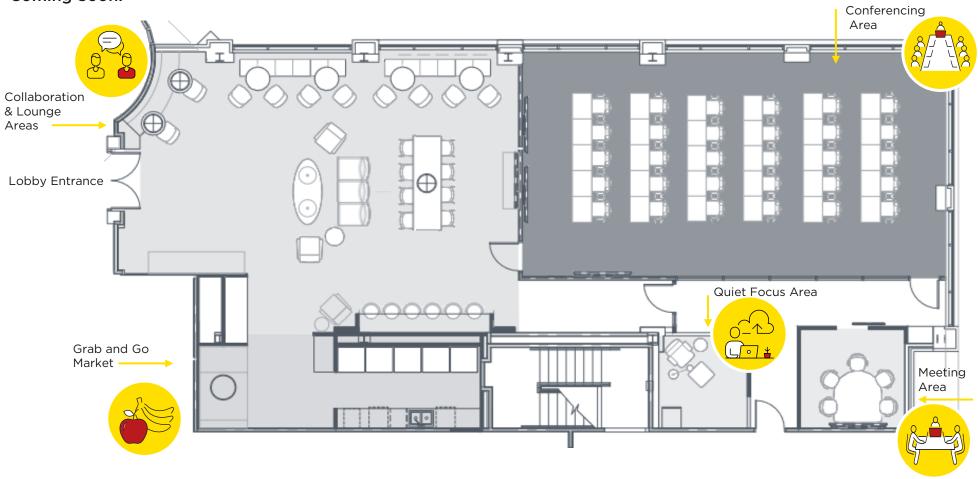

# Tenant Focused Amenities

## **Coming Soon!**

A fully amenitized central amenity hub is currently underway at Situs Two, offering tenant-focused shared spaces for the Situs Office Park Tenants.

Abundant parking, 30-person conference room, tenant lounge, grab and go market, and on-site property management are among the property amenities.