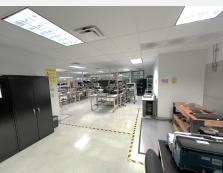

A fully amenitized central amenity hub is currently underway at Situs Two, offering tenant-focused shared spaces for the Situs Office Park Tenants.

Abundant parking, 30-person conference room, tenant lounge, grab and go market, and on-site property management are among the property amenities.











### SPACE PROFILE

12,887 RSF First Floor, Suite 100

12/31/2027Lease Expiration Date

Furniture Negotiable

#### KEY HIGHLIGHTS

- Move-in-ready with furniture available
- Open workspace environment, allowing for employee collaboration
- Abundance of natural light
- Carpeted flooring throughout

















### SPACE DETAIL

- 12,887 SF, 1st floor, suite 100
- 9 Offices
- 26 Workstations
- 4 Conference Rooms

### DRY LAB DETAIL

ISO 9001: 2015 Certified



220 Volt hookups











# Tenant Focused Amenities

## **Coming Soon!**







#### Vinnie Durand

+1 919 449 6720 vdurand@savills.us License #318474

The information contained in this communication has been obtained from a variety of sources believed to be reliable but has not been verified. NO WARRANTY OR REPRESENTATION, EXPRESS OR IMPLIED, IS MADE AS TO THE CONDITION OF THE PROPERTY OR ACCURACY OR COMPLETENESS OF THE INFORMATION CONTAINED HEREIN AND SAME IS SUBMITTED SUBJECT TO ERRORS, OMISSIONS, CHANGE OF PRICE, RENTAL OR OTHER CONDITIONS, WITHDRAWAL WITHOUT NOTICE AND TO ANY SPECIFIC CONDITIONS IMPOSED BY THE PROPERTY OWNER OR LESSOR.