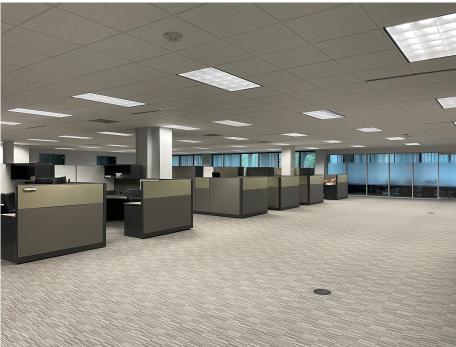

#### KEY HIGHLIGHTS

- Move-in-ready with furniture available
- Open workspace environment, allowing for employee collaboration
- Abundance of natural light
- Carpeted flooring throughout

### SPACE DETAIL

- 12,887 SF, 1st floor, suite 100
- 9 Offices
- 26 Workstations
- 4 Conference Rooms