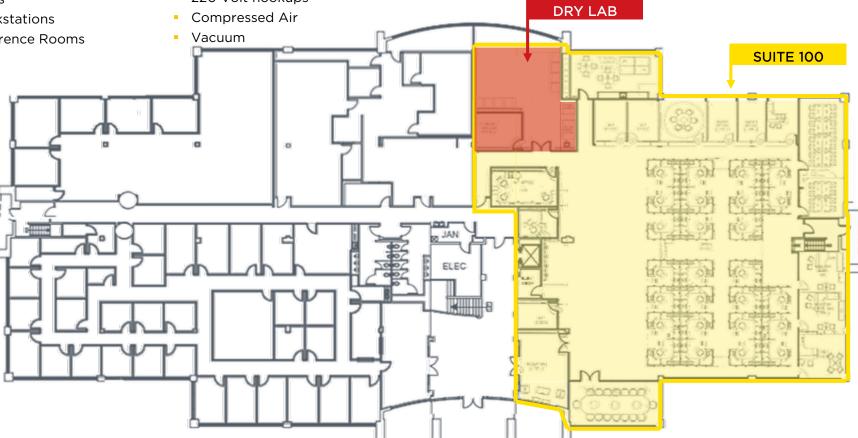

### SPACE PROFILE

12,887 RSF First Floor, Suite 100

12/31/2027Lease Expiration Date

Furniture Negotiable

### SPACE DETAIL

- 12,887 SF, 1st floor, suite 100
- 9 Offices
- 26 Workstations
- 4 Conference Rooms

### DRY LAB DETAIL

ISO 9001: 2015 Certified

220 Volt hookups