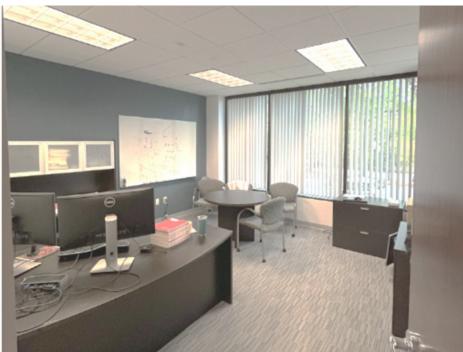

#### KEY HIGHLIGHTS

- Move-in-ready with furniture available
- Open workspace environment, allowing for employee collaboration
- Abundance of natural light
- Carpeted flooring throughout

### SPACE DETAIL

- 12,887 SF, 1st floor, suite 100
- 9 Offices
- 26 Workstations
- 4 Conference Rooms