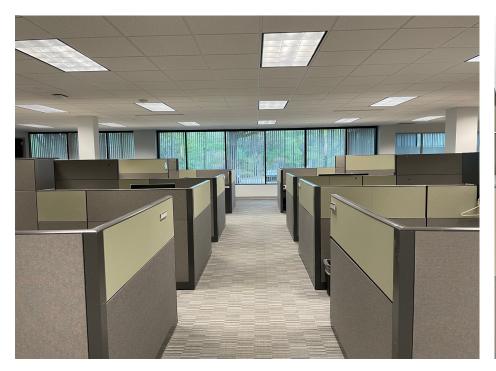

#### KEY HIGHLIGHTS

- Move-in-ready with furniture available
- Open workspace environment, allowing for employee collaboration
- Abundance of natural light
- Carpeted flooring throughout

### SPACE DETAIL

- 12,887 SF, 1st floor, suite 100
- 9 Offices
- 26 Workstations
- 4 Conference Rooms