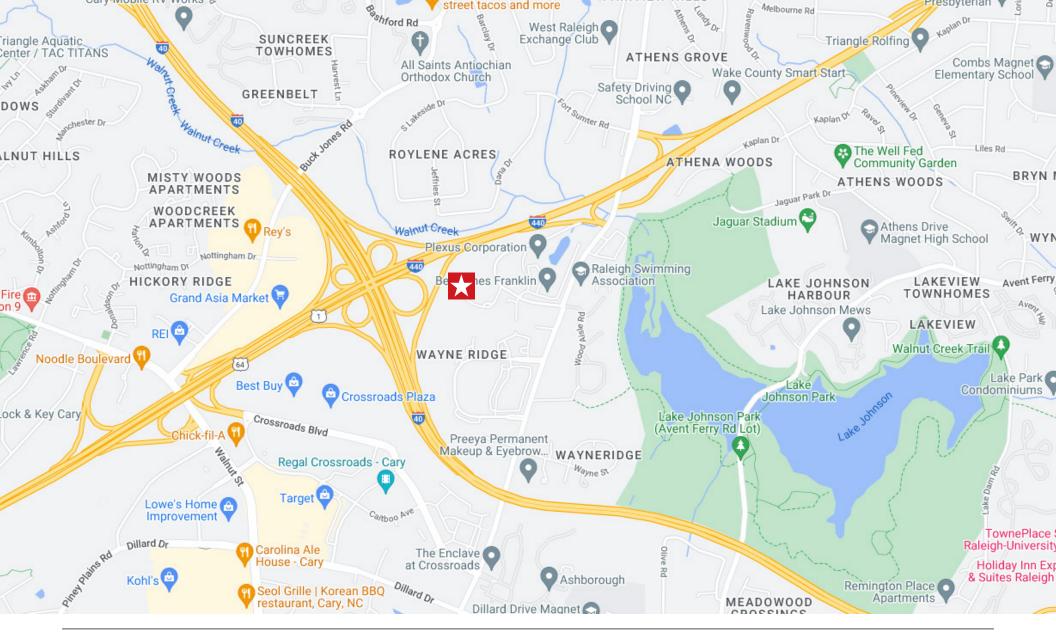

#### PROPERTY HIGHLIGHTS

Class A office space located in West Raleigh at the US1, I-40 and I-440 crossroads, allowing for quick access to Raleigh, Cary, RTP, and surrounding areas.

Minutes from RDU International Airport, North Hills, Downtown and NC State's Tier-1 University corridors