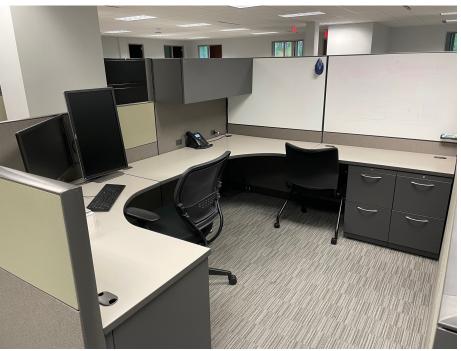

### SPACE DETAIL

- 12,887 SF, 1st floor, suite 100
- 9 Offices
- 26 Workstations
- 4 Conference Rooms