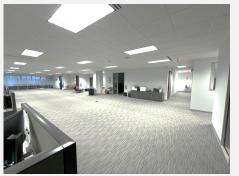

#### KEY HIGHLIGHTS

- Move-in-ready with furniture available
- Open workspace environment, allowing for employee collaboration
- Abundance of natural light
- Carpeted flooring throughout

### SPACE DETAIL

- 12,887 SF, 1st floor, suite 100
- 9 Offices
- 26 Workstations
- 4 Conference Rooms