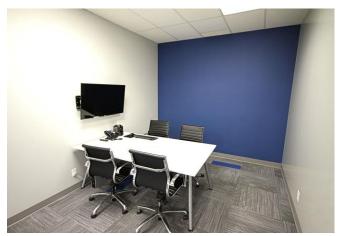

.

## **Property Details**

- Conveniently located in a quiet cul-de-sac with easy access to Glenmore Trail
- 10-minute walk between Chinook and Heritage LRT Stations
- 4,897 sq. ft. of dock level loading with 2 doors
- 2,752 sq. ft. of furnished office space
- 13' clear height in warehouse
- Make up air system
- Suspended gas fired unit heaters in warehouse
- Led lighting in warehouse
- 400 amps, 600 Volt, 3 Phase (shared ~ 200 amps available)
- 10 dedicated parking stalls, 6 in front and 4 in gated yard.
- Lots of street parking
- Gated yard storage negotiable

### **Leasing Details**

#### **Available:** Immediate to 30 Days **Lease Rate:** \$12.00 per sq. ft (est.)

#### **Op. Cost & Taxes:** \$6.24 per sq. ft (2023)



# **Office and Warehouse Layout**



# **Office Pictures**