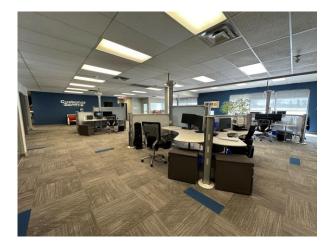

sq. ft.

## **Property Details**

- Conveniently located in a quiet cul-de-sac with easy access to Glenmore Trail
- 10-minute walk between Chinook and Heritage LRT Stations
- 4,897 sq. ft. of dock level loading with 2 doors
- 2,752 sq. ft. of furnished office space
- 13' clear height in warehouse
- Make up air system
- Suspended gas fired unit heaters in warehouse
- Led lighting in warehouse
- 400 amps, 600 Volt, 3 Phase (shared ~ 200 amps available)
- 10 dedicated parking stalls, 6 in front and 4 in gated yard.
- Lots of street parking
- Gated yard storage negotiable

### **Leasing Details**

#### **Available:** Immediate to 30 Days **Lease Rate:** \$12.00 per sq. ft (est.)

#### **Op. Cost & Taxes:** \$6.24 per sq. ft (2023)



# **Office and Warehouse Layout**



# **Office Pictures**