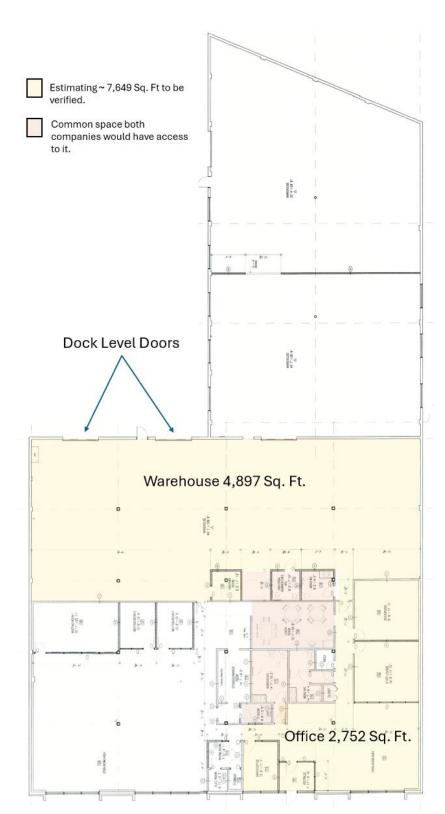

## 7212 Flint Place SE

Total Space:

7,649 sq. ft.

Warehouse Dock Level:

Furnished office:

4,897 sq. ft.

2,752 sq. ft.

## **Property Details**

- Conveniently located in a quiet cul-de-sac with easy access to Glenmore Trail
- 10-minute walk between Chinook and Heritage LRT Stations
- 4,897 sq. ft. of dock level loading with 2 doors
- 2,752 sq. ft. of furnished office space
- 13' clear height in warehouse
- Make up air system
- Suspended gas fired unit heaters in warehouse
- Led lighting in warehouse
- 400 amps, 600 Volt, 3 Phase (shared ~ 200 amps available)
- 10 dedicated parking stalls, 6 in front and 4 in gated yard.
- Lots of street parking
- Gated yard storage negotiable

# **Office and Warehouse Layout**