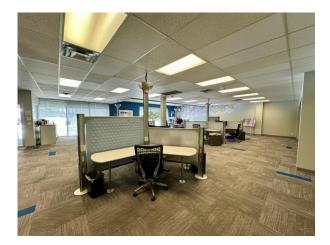

ft.

## **Property Details**

- Conveniently located in a quiet cul-de-sac with easy access to Glenmore Trail
- 10-minute walk between Chinook and Heritage LRT Stations
- 4,897 sq. ft. of dock level loading with 2 doors
- 2,752 sq. ft. of furnished office space
- 13' clear height in warehouse
- Make up air system
- Suspended gas fired unit heaters in warehouse
- Led lighting in warehouse
- 400 amps, 600 Volt, 3 Phase (shared ~ 200 amps available)
- 10 dedicated parking stalls, 6 in front and 4 in gated yard.
- Lots of street parking
- Gated yard storage negotiable

### **Leasing Details**

#### **Available:** Immediate to 30 Days **Lease Rate:** \$12.00 per sq. ft (est.)

#### **Op. Cost & Taxes:** \$6.24 per sq. ft (2023)



# **Office and Warehouse Layout**



# **Office Pictures**