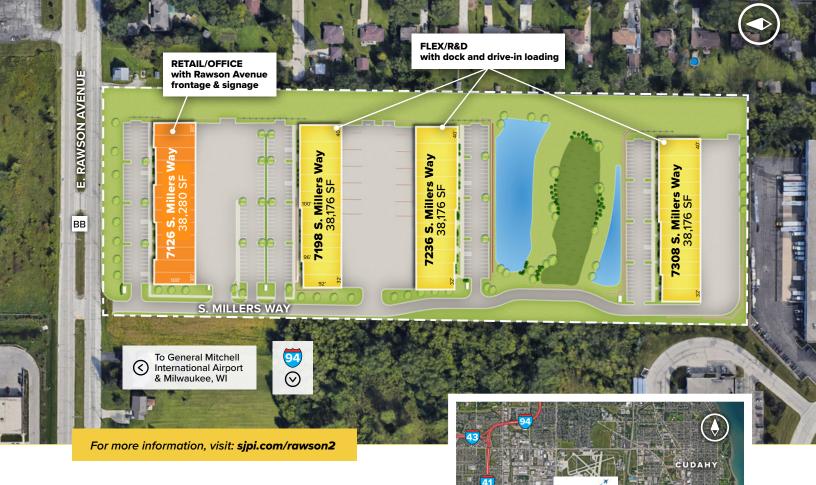

### **About the Property**

Rawson Avenue Business Center II consists of more than 152,800 square feet of office/retail and flex/R&D space. The business center is located just east of E. Rawson Avenue and S. Howell Avenue, just 2 miles east of Interstate 94. The project offers great visibility to the busy Howell Avenue corridor.

| Office/Retail Buildings      |                       |  |
|------------------------------|-----------------------|--|
| 7126 S. Millers Way          | 38,280 SF             |  |
| Office/Retail Specifications |                       |  |
| Suite Sizes                  | 2,880 up to 38,280 SF |  |
| Ceiling Height               | 16 ft. clear minimum  |  |
| Parking                      | 4 per 1,000 SF        |  |
| Heat                         | Natural Gas           |  |
| Construction                 | Masonry               |  |
| Loading                      | Dock or drive-in      |  |
| Zoning                       | LM-1 PUD              |  |

Future flex/R&D with dock/drive-in loading

| Flex/R&D Buildings      |                       |
|-------------------------|-----------------------|
| 7198 S. Millers Way     | 38,176 SF             |
| 7236 S. Millers Way     | 38,176 SF             |
| 7308 S. Millers Way     | 38,176 SF             |
| Flex/R&D Specifications |                       |
| Suite Sizes             | 2,944 up to 38,176 SF |
| Ceiling Height          | 18 ft. clear minimum  |
| Parking                 | 4 per 1,000 SF        |
| Heat                    | Natural Gas           |
| Construction            | Masonry               |
| Loading                 | Dock or drive-in      |
| Zoning                  | LM-1 PUD              |

### **Distances to:**

| General Mitchell International Airport | 3 miles    |
|----------------------------------------|------------|
| Interstate 43                          | 5 miles    |
| Interstate 94                          | 2 miles    |
| Madison, WI (Downtown)                 | 86 miles   |
| Milwaukee, WI (Downtown)               | 10.5 miles |
| Waukesha, WI (Downtown)                | 24 miles   |