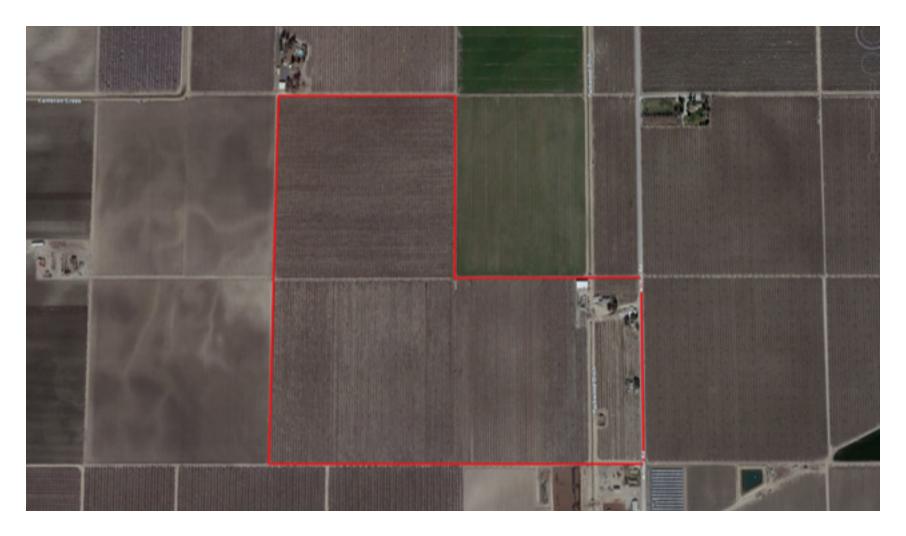

Groundwater Management Act (SGMA) requires groundwater basins to be sustainable by 2040. SGMA requires a Groundwater Sustainability Plan (GSP) by 2020. Said plans may limit ground water pumping. For more information please visit the SGMA website. Variety: Golden Hills on UCB1 Rootstock - Acemi Nursery **Plantings:** Planted 90 Acres - 2011 30 Acres Planted - 2014 4 Rental homes on the property with long term tenants. 3Bed/2bath, 1Bed/1Bath, 2Bed/1Bath, 2Bed/1Bath Homes: **Sales Price:** \$6,720,000.00 **Contact Broker:** 1005 N Demaree Street to learn more, visit: www.mdgre.com Matt Graham Visalia, California 93291 Lic# 01804235 O | 559.754.3020

#### **SOIL MAP**



Soil: Colpien Loam - 0-2% Slopes

### LOCATION MAP



**GRAHAM** & ASSOCIATES

Property For Sale

#### **PROPERTY LAYOUT**



# **GRAHAM** & ASSOCIATES

Property For Sale

## **PROPERTY PHOTOS**



**GRAHAM** & ASSOCIATES

Property For Sale

# **PROPERTY PHOTOS**