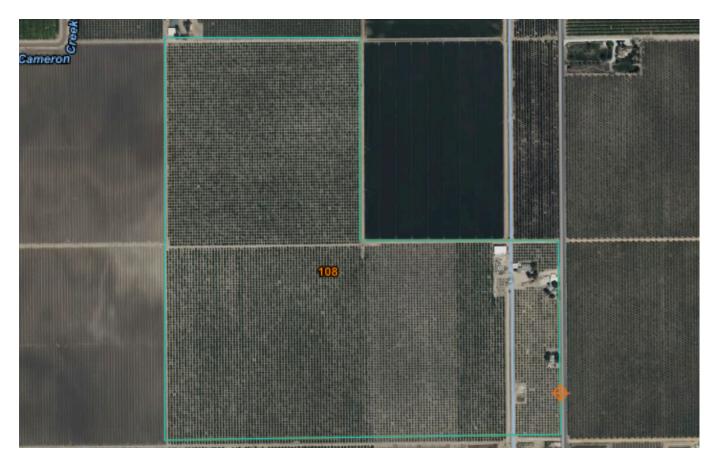

ble: 120 + / - AcresWater: Tulare Irrigation District (TID) 60HP Submersible - 619 GPM Groundwater Disclosure The Sustainable Groundwater Management Act (SGMA) requires groundwater basins to be sustainable by 2040. SGMA requires a Groundwater Sustainability Plan (GSP) by 2020. Said plans may limit ground water pumping. For more information please visit the SGMA website. Variety: Golden Hills on UCB1 Rootstock - Acemi Nursery **Plantings:** Planted 90 Acres - 2011 30 Acres Planted - 2014 4 Rental homes on the property with long term tenants. 3Bed/2bath, 1Bed/1Bath, 2Bed/1Bath, 2Bed/1Bath Homes: **Sales Price:** \$6,720,000.00 **Contact Broker:** 1005 N Demaree Street to learn more, visit: www.mdgre.com Matt Graham Visalia, California 93291 Lic# 01804235 O | 559.754.3020

#### **SOIL MAP**



Soil: Colpien Loam - 0-2% Slopes

### LOCATION MAP



**GRAHAM** & ASSOCIATES

Property For Sale

#### **PROPERTY LAYOUT**



# **GRAHAM** & ASSOCIATES

Property For Sale

## **PROPERTY PHOTOS**



**GRAHAM** & ASSOCIATES

Property For Sale

# **PROPERTY PHOTOS**