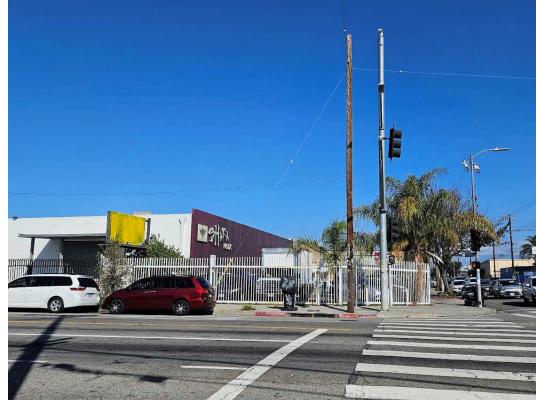

## Land For Sale ±7,540 SF

3317 S San Pedro Street Los Angeles, CA 90011

## **Property Information**

- ➤ Approximately 7,540 square feet of commercial paved lot
- Major signalized corner northwest corner of San Pedro St & Jefferson Blvd
- Close to Downtown LA Fashion District
- > Excellent for potential development
- Currently occupied by a car dealership on a month to month basis at \$5,500 per month
- Located across the street from Superior Grocers Market
- ➤ 122 feet of frontage on San Pedro St
- ➤ M1 zoning
- > Sale Price: \$1,350,000 (\$179.04/SF)