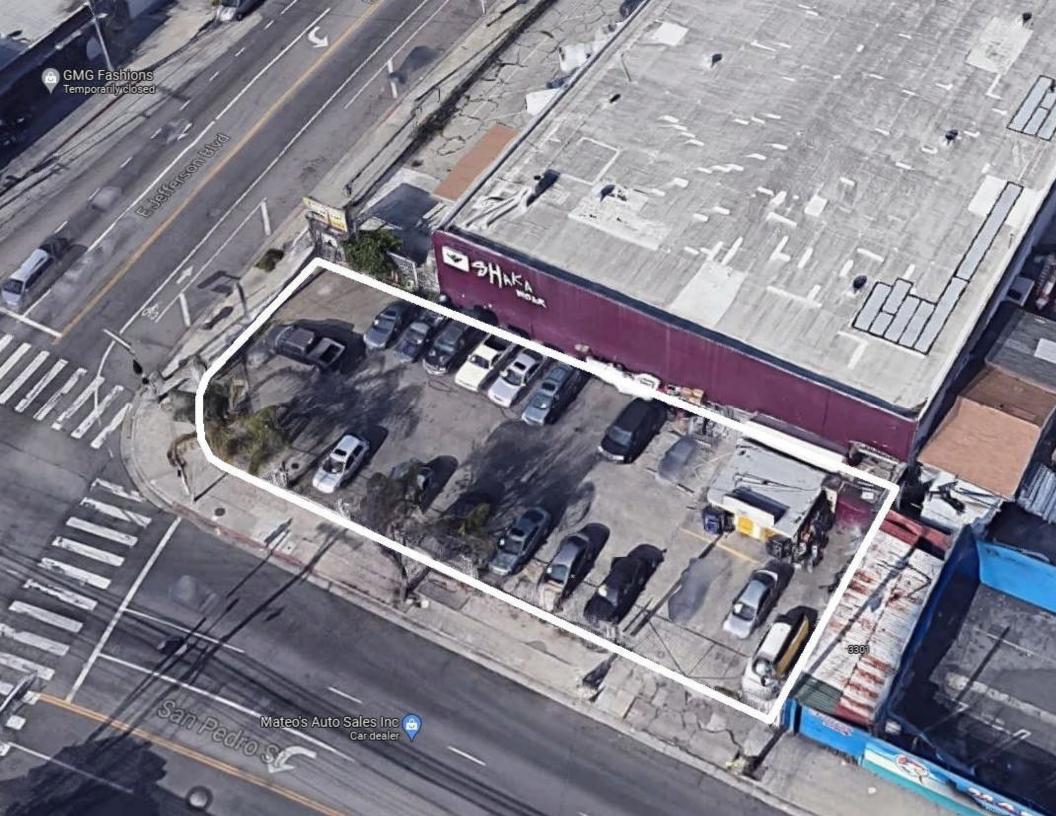

## Land For Sale ±7,540 SF

3317 S San Pedro Street Los Angeles, CA 90011

## **Property Information**

- ➤ Approximately 7,540 square feet of commercial paved lot
- Major signalized corner northwest corner of San Pedro St & Jefferson Blvd
- Close to Downtown LA Fashion District
- > Excellent for potential development
- Currently occupied by a car dealership on a month to month basis at \$5,500 per month
- Located across the street from Superior Grocers Market
- ➤ 122 feet of frontage on San Pedro St
- ➤ M1 zoning
- > Sale Price: \$1,350,000 (\$179.04/SF)