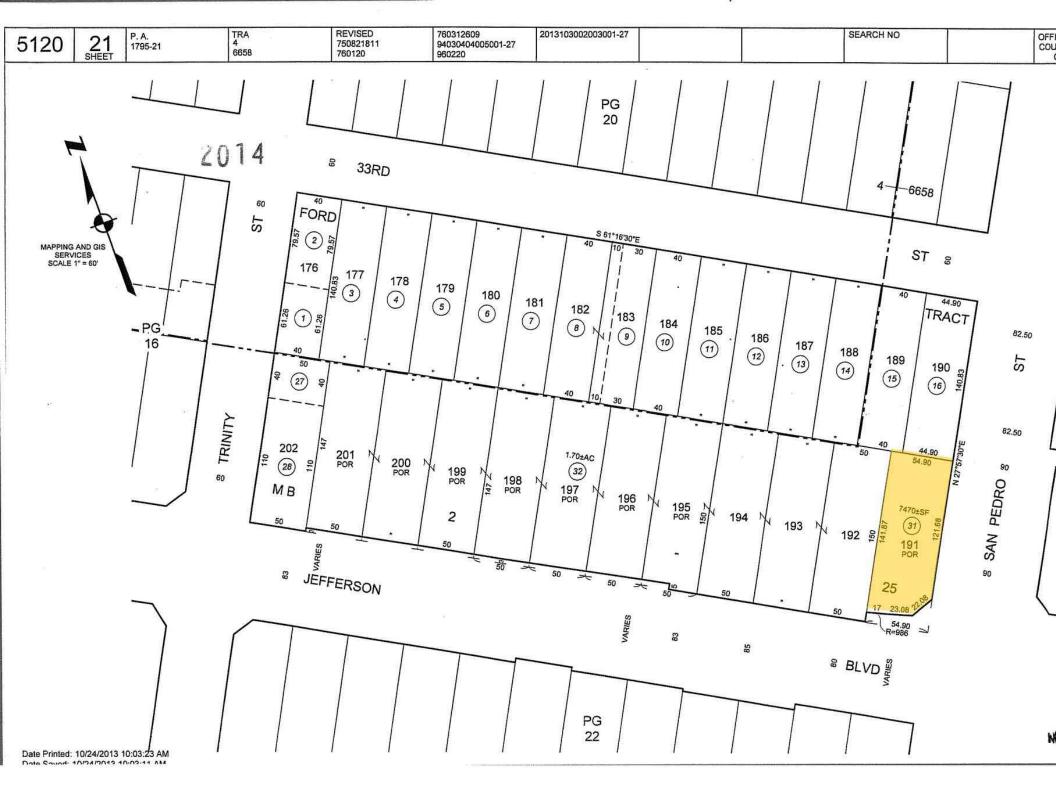

## **Property Information**

- ➤ Approximately 7,540 square feet of commercial paved lot
- Major signalized corner northwest corner of San Pedro St & Jefferson Blvd
- Close to Downtown LA Fashion District
- > Excellent for potential development
- Currently occupied by a car dealership on a month to month basis at \$5,500 per month
- Located across the street from Superior Grocers Market
- ➤ 122 feet of frontage on San Pedro St
- ➤ M1 zoning
- > Sale Price: \$1,350,000 (\$179.04/SF)