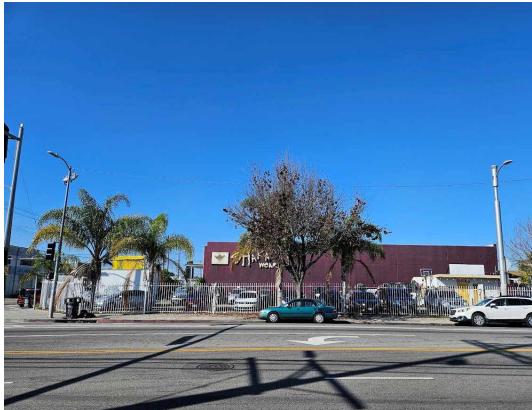

## Land For Sale ±7,540 SF

3317 S San Pedro Street Los Angeles, CA 90011

## **Property Information**

- ➤ Approximately 7,540 square feet of commercial paved lot
- Major signalized corner northwest corner of San Pedro St & Jefferson Blvd
- Close to Downtown LA Fashion District
- > Excellent for potential development
- Currently occupied by a car dealership on a month to month basis at \$5,500 per month
- Located across the street from Superior Grocers Market
- ➤ 122 feet of frontage on San Pedro St
- ➤ M1 zoning
- > Sale Price: \$1,350,000 (\$179.04/SF)