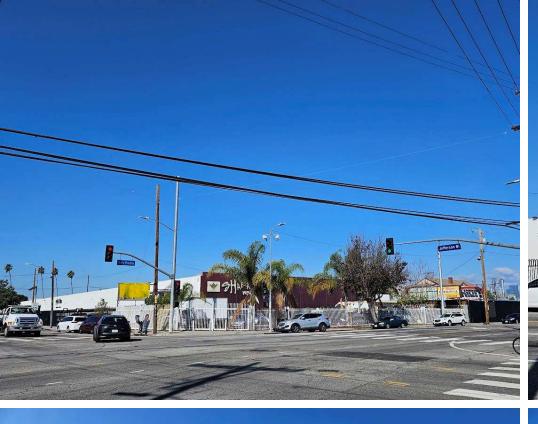

## **Property Information**

- ➤ Approximately 7,540 square feet of commercial paved lot
- Major signalized corner northwest corner of San Pedro St & Jefferson Blvd
- Close to Downtown LA Fashion District
- > Excellent for potential development
- Currently occupied by a car dealership on a month to month basis at \$5,500 per month
- Located across the street from Superior Grocers Market
- ➤ 122 feet of frontage on San Pedro St
- ➤ M1 zoning
- > Sale Price: \$1,350,000 (\$179.04/SF)