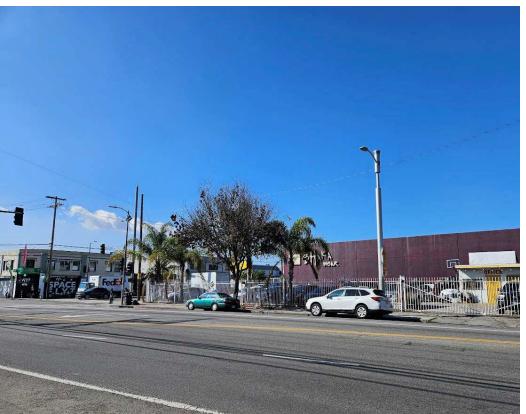

## Land For Sale ±7,540 SF

3317 S San Pedro Street Los Angeles, CA 90011

## **Property Information**

- ➤ Approximately 7,540 square feet of commercial paved lot
- Major signalized corner northwest corner of San Pedro St & Jefferson Blvd
- Close to Downtown LA Fashion District
- > Excellent for potential development
- Currently occupied by a car dealership on a month to month basis at \$5,500 per month
- Located across the street from Superior Grocers Market
- ➤ 122 feet of frontage on San Pedro St
- ➤ M1 zoning
- > Sale Price: \$1,350,000 (\$179.04/SF)