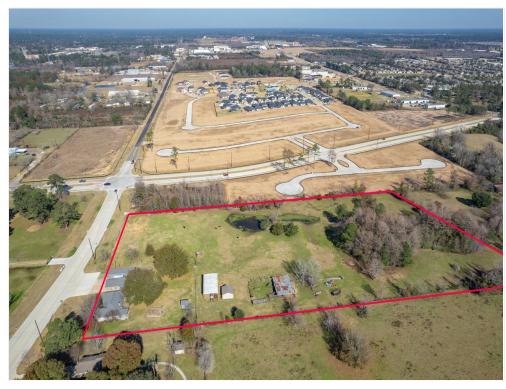

1515 S Persimmon St, Tomball, TX 77375

Price: \$1,800,000

7.62 unrestricted acres with 377 ft. of frontage on S. Persimmon. Property is located at the corner of S. Persimmon & Medical Complex Road. Property can be subdivided & is located inside Tomball City Limits and Tomball ISD! Fully Fenced with Ag Exemption in place. Excellent opportunity for numerous development plans. Commercial, Residential and Retail opportunity all within minutes of State Highway 249, FM 2920, and the Grand Parkway. Acreage borders New Master Planned Community, Raburn Reserve. Close proximity to Old Town Tomball. Well and septic system currently utilized on the property. City of Tomball water and sewer utilities available and ready. Property has two HCAD Accounts.

1515 S Persimmon St, Tomball, TX 77375

Property can be subdivided & is located inside Tomball City Limits and Tomball ISD! Fully Fenced with Ag Exemption in place. Excellent opportunity for numerous development plans. Commercial, Residential and Retail opportunity all within minutes of State Highway 249, FM 2920, and the Grand Parkway. Acreage borders New Master Planned Community, Raburn Reserve. Close proximity to Old Town Tomball.