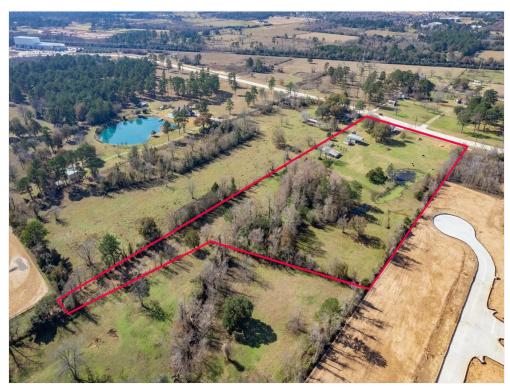

on the property. City of Tomball water and sewer utilities available and ready. Property has two HCAD Accounts.

1515 S Persimmon St, Tomball, TX 77375



Property can be subdivided & is located inside Tomball City Limits and Tomball ISD! Fully Fenced with Ag Exemption in place. Excellent opportunity for numerous development plans. Commercial, Residential and Retail opportunity all within minutes of State Highway 249, FM 2920, and the Grand Parkway. Acreage borders New Master Planned Community, Raburn Reserve. Close proximity to Old Town Tomball.

Frontage on S Persimmons



Asheley Verron asheley@soldbyasheley.com (281) 796-1152

**Doug Erdy Group** 18102 Polo Meadow Dr Humble, TX 77346

1515 S Persimmon St, Tomball, TX 77375

1515 S Persimmon St, Tomball, TX 77375

### Property Photos





3

1515 S Persimmon St, Tomball, TX 77375

### Property Photos





5

1515 S Persimmon St, Tomball, TX 77375

#### Location