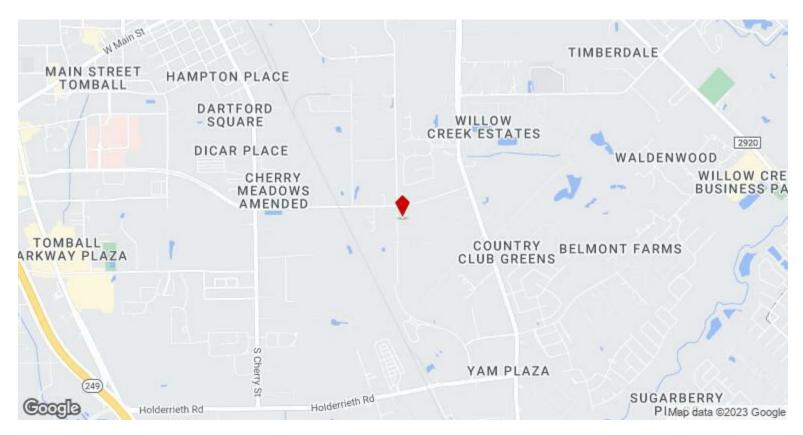

St, Tomball, TX 77375



Property can be subdivided & is located inside Tomball City Limits and Tomball ISD! Fully Fenced with Ag Exemption in place. Excellent opportunity for numerous development plans. Commercial, Residential and Retail opportunity all within minutes of State Highway 249, FM 2920, and the Grand Parkway. Acreage borders New Master Planned Community, Raburn Reserve. Close proximity to Old Town Tomball.

Frontage on S Persimmons



Asheley Verron asheley@soldbyasheley.com (281) 796-1152

**Doug Erdy Group** 18102 Polo Meadow Dr Humble, TX 77346

1515 S Persimmon St, Tomball, TX 77375

1515 S Persimmon St, Tomball, TX 77375

### Property Photos





3

1515 S Persimmon St, Tomball, TX 77375

### Property Photos





5

1515 S Persimmon St, Tomball, TX 77375

#### Location