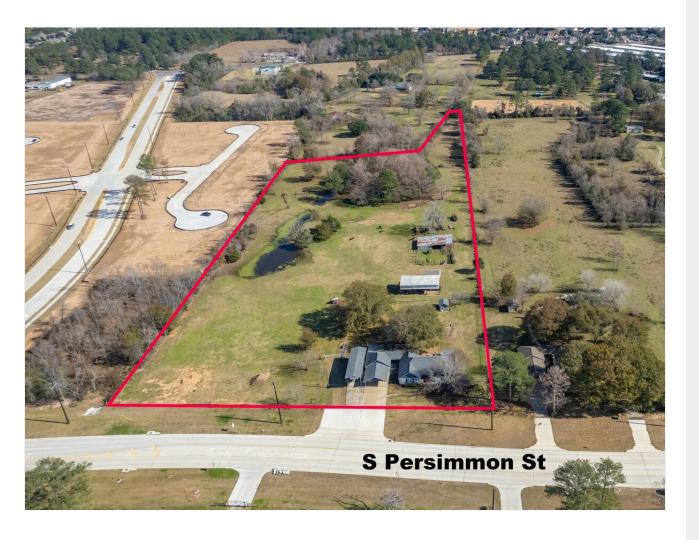

1515 S Persimmon St, Tomball, TX 77375

Price: \$1,800,000

7.62 unrestricted acres with 377 ft. of frontage on S. Persimmon. Property is located at the corner of S. Persimmon & Medical Complex Road. Property can be subdivided & is located inside Tomball City Limits and Tomball ISD! Fully Fenced with Ag Exemption in place. Excellent opportunity for numerous development plans. Commercial, Residential and Retail opportunity all within minutes of State Highway 249, FM 2920, and the Grand Parkway. Acreage borders New Master Planned Community, Raburn Reserve. Close proximity to Old Town Tomball. Well and septic system currently utilized on the property. City of Tomball water and sewer utilities available and ready. Property has two HCAD Accounts.

1515 S Persimmon St, Tomball, TX 77375

Property can be subdivided & is located inside Tomball City Limits and Tomball ISD! Fully Fenced with Ag Exemption in place. Excellent opportunity for numerous development plans. Commercial, Residential and Retail opportunity all within minutes of State Highway 249, FM 2920, and the Grand Parkway. Acreage borders New Master Planned Community, Raburn Reserve. Close proximity to Old Town Tomball.

Frontage on S Persimmons

Asheley Verron asheley@soldbyasheley.com (281) 796-1152

**Doug Erdy Group** 18102 Polo Meadow Dr Humble, TX 77346

1515 S Persimmon St, Tomball, TX 77375

1515 S Persimmon St, Tomball, TX 77375