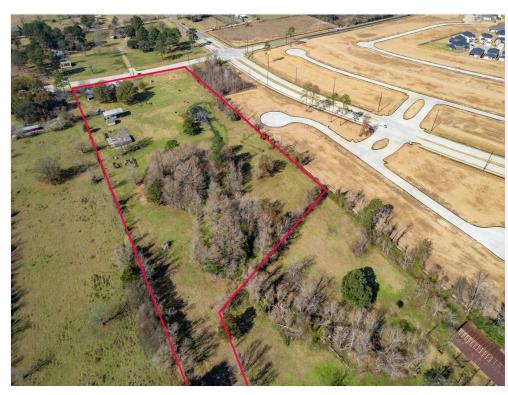

n the property. City of Tomball water and sewer utilities available and ready. Property has two HCAD Accounts.

1515 S Persimmon St, Tomball, TX 77375



Property can be subdivided & is located inside Tomball City Limits and Tomball ISD! Fully Fenced with Ag Exemption in place. Excellent opportunity for numerous development plans. Commercial, Residential and Retail opportunity all within minutes of State Highway 249, FM 2920, and the Grand Parkway. Acreage borders New Master Planned Community, Raburn Reserve. Close proximity to Old Town Tomball.

Frontage on S Persimmons



Asheley Verron asheley@soldbyasheley.com (281) 796-1152

**Doug Erdy Group** 18102 Polo Meadow Dr Humble, TX 77346

1515 S Persimmon St, Tomball, TX 77375

1515 S Persimmon St, Tomball, TX 77375

### Property Photos





3

1515 S Persimmon St, Tomball, TX 77375

### Property Photos





5

1515 S Persimmon St, Tomball, TX 77375

#### Location