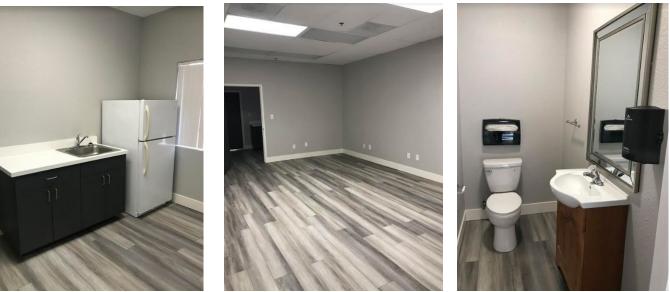

#### **SUITE A FEATURES:**

- Flexible Layout
- Reception Area
- Open Bull Pen
- Break / Kitchen Area
- Two Private Offices
- Conference Room
- Sprinklered (Fire safety)
- Restroom within Suite

(Potential to Demise Suite into two units)