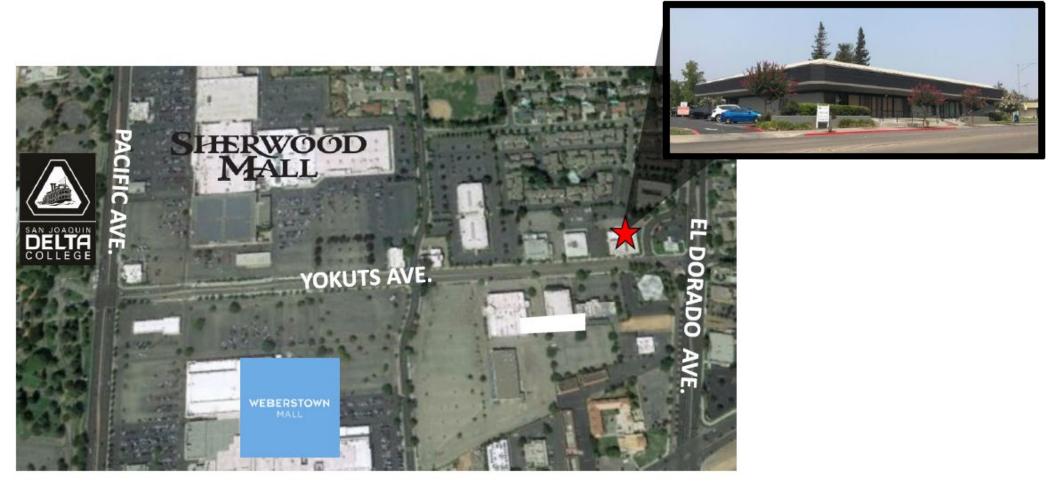

### **PROPERTY FEATURES:**

- Zoned: CO (City of Stockton)
- Beautiful Courtyard Setting
- Onsite Parking
- Common Area Restrooms
- Well Maintained
- Street Visibility