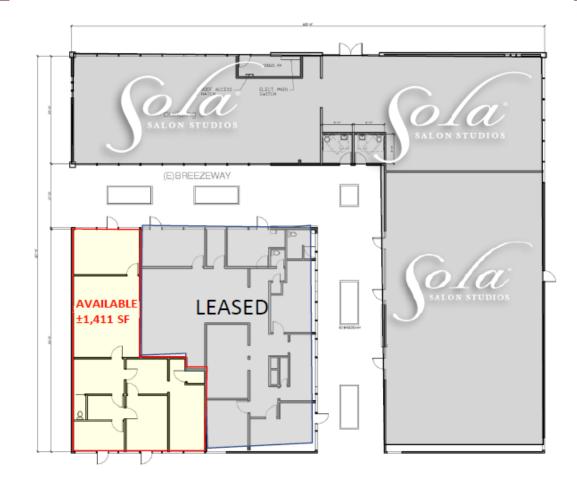

### ±1,411 SF OFFICE SUITE Lease Rate Starting at: \$1.35 psf MG + CAMs

#### **SUITE A FEATURES:**

- Flexible Layout
- Reception Area
- Open Bull Pen
- Break / Kitchen Area
- Two Private Offices
- Conference Room
- Sprinklered (Fire safety)
- Restroom within Suite

(Potential to Demise Suite into two units)