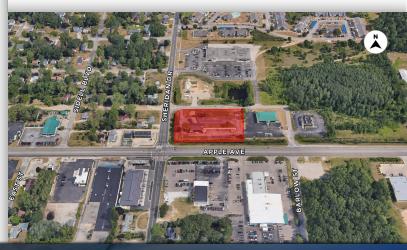

#### **PROPERTY HIGHLIGHTS:**

- For Sale Former PNC Muskegon
- 3,457± SF building situated on 2.22± acres
- Located on the hard corner of E. Apple Avenue and Sheridan Drive
- 27 private parking spaces, plus a 4 lane drive-thru
- Located just east of US Highway 31
- Zoned C1 (Commercial District)
- Asking Price: \$375,000

### **TRAFFIC COUNTS**

| E Apple Ave and S Walker Rd E      | 26,400 |
|------------------------------------|--------|
| E Apple Ave and S Quarterline Rd W | 19,397 |
| E Apple Ave and Barlow St E        | 17,145 |
| Apple Ave and Certer St E          | 21,280 |