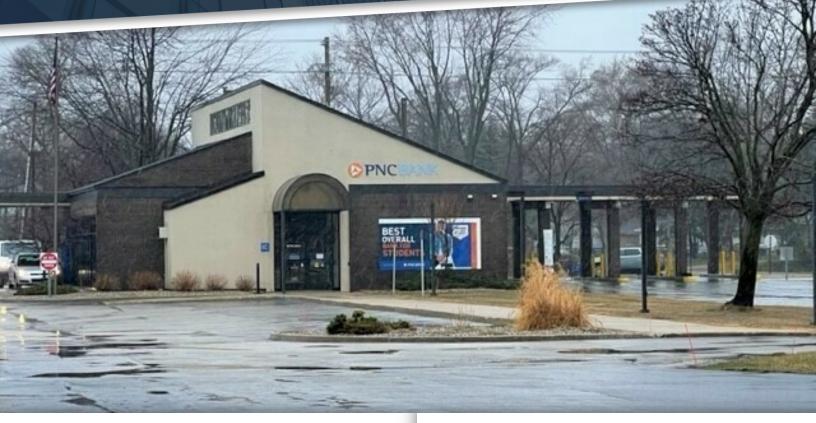

## FOR SALE FORMER PNC MUSKEGON - APPLE AVENUE

#### **2424 APPLE AVENUE** MUSKEGON, MI 49442

#### **PROPERTY HIGHLIGHTS:**

- For Sale Former PNC Muskegon
- 3,457± SF building situated on 2.22± acres
- Located on the hard corner of E. Apple Avenue and Sheridan Drive
- 27 private parking spaces, plus a 4 lane drive-thru
- Located just east of US Highway 31
- Zoned C1 (Commercial District)
- Asking Price: \$375,000