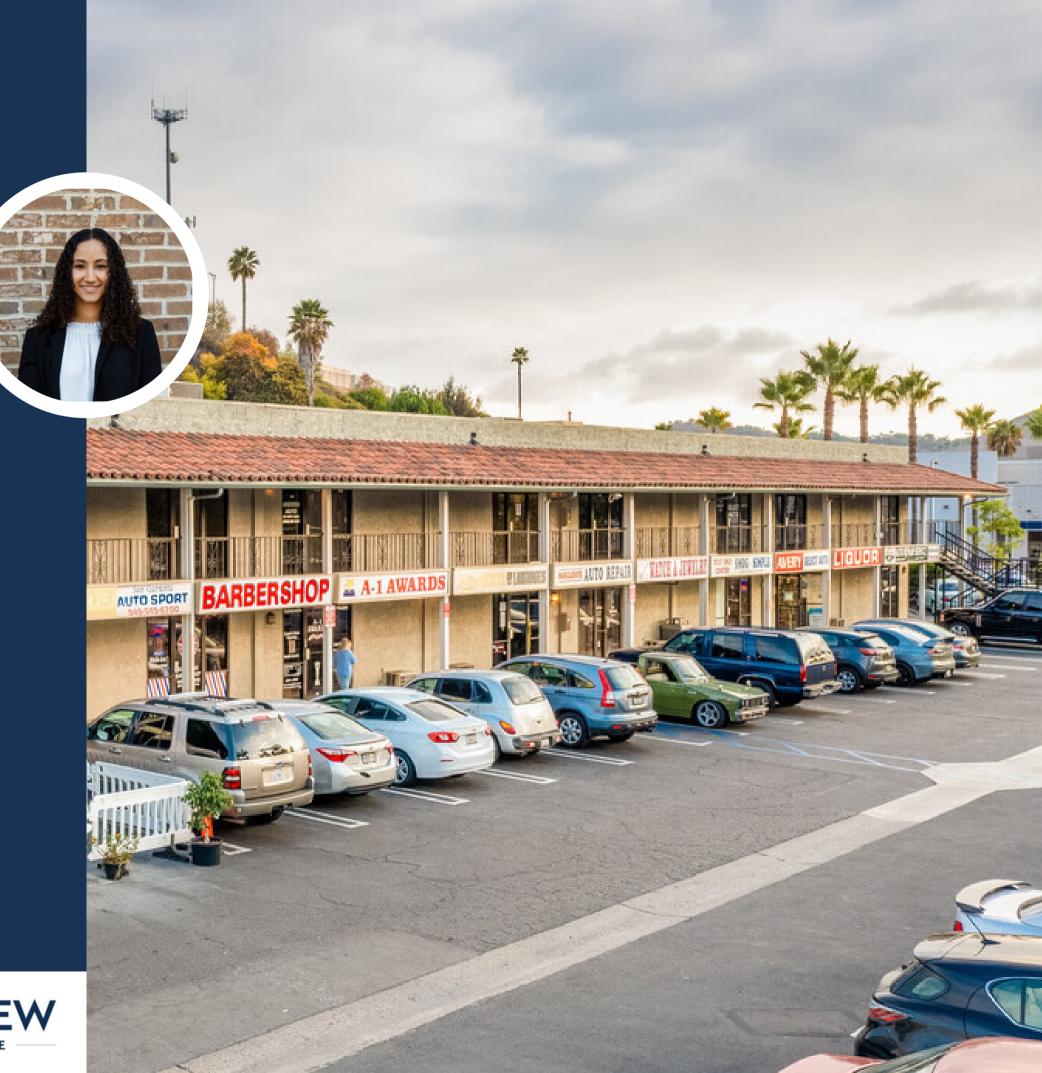

## FOR LEASE 28752 MARGUERITE

350 - 1,900 SF OFFICE AND RETAIL SPACE AVAILABLE

Located in a bustling high-traffic area surrounded by thriving businesses, this property offers a range of flexible spaces for your business needs. Marguerite Parkway sees an average of 23,000 cars per day, and is conveniently located with immediate access to the 5 freeway. This strategic location ensures maximum visibility and exposure, attracting a steady stream of potential customers.