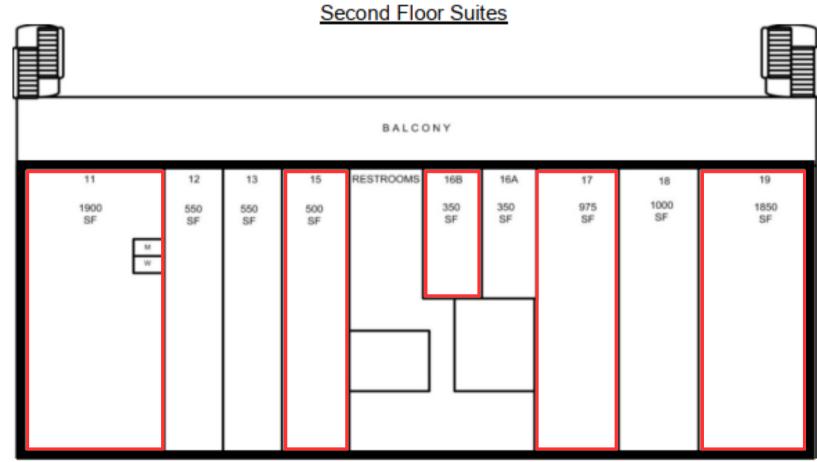

## Available Suites

| Floor | Suite | SF    | Base Rent | CAMs  |
|-------|-------|-------|-----------|-------|
| 2nd   | 11    | 1,900 | \$3,230   | 7.35% |
| 2nd   | 15    | 500   | \$900     | 1.93% |
| 2nd   | 16B   | 350   | \$630     | 1.35% |
| 2nd   | 17    | 975   | \$1,755   | 3.77% |
| 2nd   | 19    | 1,850 | \$3,145   | 7.16% |