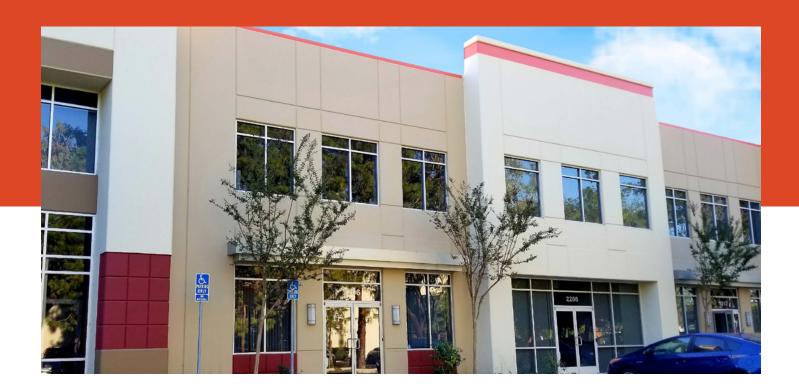

# R&D/MANUFACTURING SPACE AVAILABLE

2206 RINGWOOD AVE, SAN JOSE, CA

### Property Highlights

±3,120 SF including ±1/3 HVAC office & 2/3 warehouse

APN: 244-43-008

Two ADA restrooms

±21' - 24' clear height in warehouse

 $\pm 3.6/1,000$  parking ratio

Sprinklered facility with great freeway access

\$1.85 NNN (±\$0.42 OPEX) or sale of \$1,500,000

Available within 1 week of lease execution, call to tour