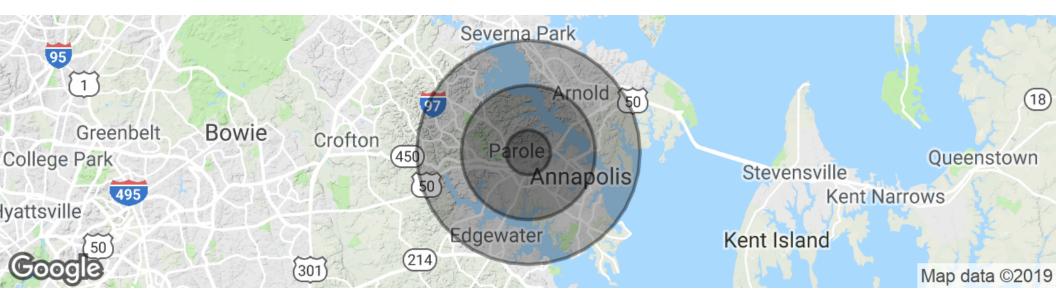

# **DEMOGRAPHICS**

## 2047 HERNDON DRIVE

Annapolis, MD 21401

| 1 MILE       | 3 MILES                               | 5 MILES                                                                      |
|--------------|---------------------------------------|------------------------------------------------------------------------------|
| 4,868        | 42,940                                | 117,931                                                                      |
| 39.5         | 40.4                                  | 41.3                                                                         |
| 37.6         | 37.4                                  | 38.9                                                                         |
| 43.3         | 43.4                                  | 43.9                                                                         |
| 1 MILE       | 3 MILES                               | 5 MILES                                                                      |
|              |                                       |                                                                              |
| 2,072        | 17,382                                | 46,884                                                                       |
| 2,072<br>2.3 | 17,382<br>2.5                         | 46,884                                                                       |
|              | · · · · · · · · · · · · · · · · · · · |                                                                              |
|              | 4,868<br>39.5<br>37.6<br>43.3         | 4,868     42,940       39.5     40.4       37.6     37.4       43.3     43.4 |