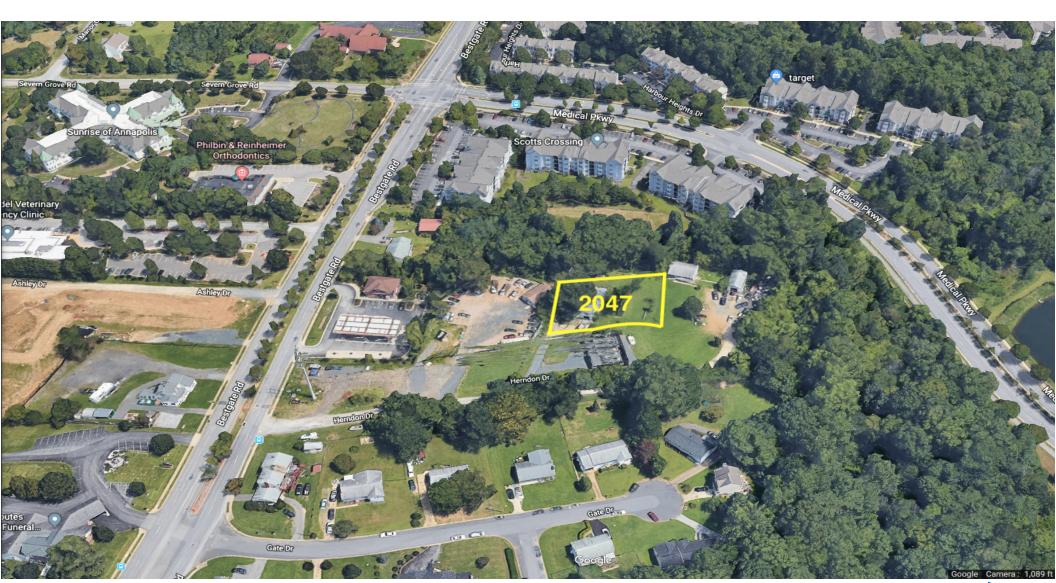

### 2047 HERNDON DRIVE

Annapolis, MD 21401

#### **PROPERTY OVERVIEW**

Ideal for Professional Office Building, Townhome or an Apartment Building Contiguous with 2045 Herndon (also for Sale) for a Total of 90,000 SF High Density R-22 Zoning, with Alternate C-4 use, Allowing Commercial/Retail uses such as Convenience Stores

# HIGH DENSITY AREA CLOSE TO MED CENTER/MALL

## 2047 HERNDON DRIVE

Annapolis, MD 21401