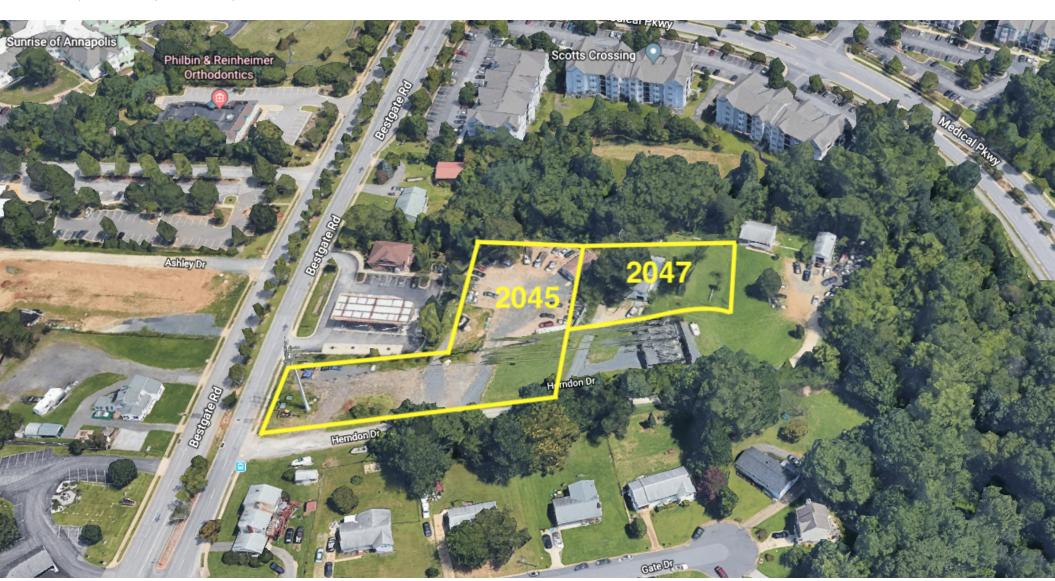

#### **PROPERTY OVERVIEW**

Ideal for Professional Office Building, Townhome or an Apartment Building Contiguous with 2045 Herndon (also for Sale) for a Total of 90,000 SF High Density R-22 Zoning, with Alternate C-4 use, Allowing Commercial/Retail uses such as Convenience Stores

# 2045 HERNDON ALSO FOR SALE \$1,200,000; 1.28 ACRES

## 2047 HERNDON DRIVE

Annapolis, MD 21401