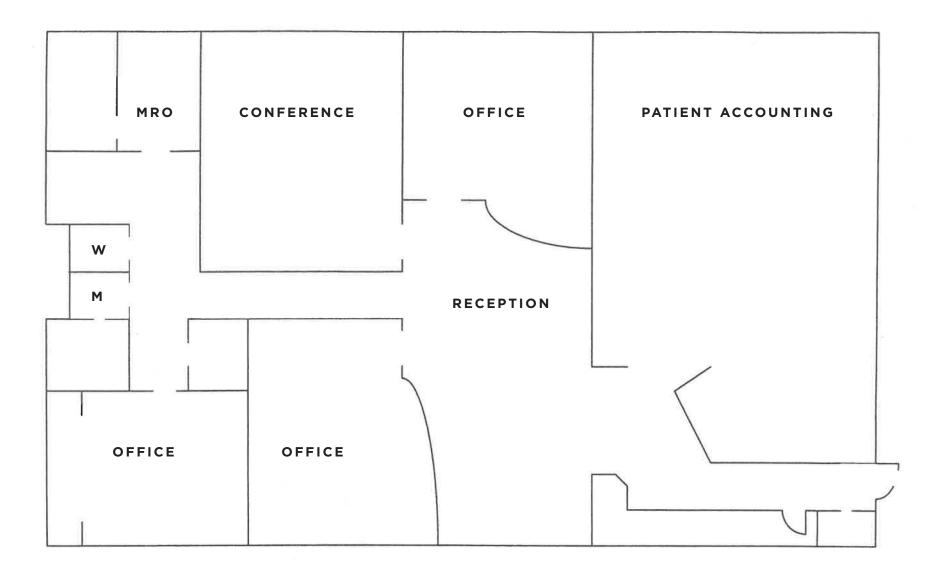

# HIGHLIGHTS

- 7,233 SF two-story brick office building on 1.35 acres
- 1,000 SF storage barn
- Former medical office
- Illuminated pylon sign on SR-28
- 40 parking spaces

#### 935 BUSINESS STATE ROUTE 28 MILFORD, OH 45150

- Excellent visibility and access to State Route 28 and less than 1 mile from I-275
- 17W backup generator
- Miami Township 0% Earnings Tax
- B-1 Business Zoning







### **FLOORPLAN**



# **FLOORPLAN**















#### SCOTT ABERNETHY, SIOR, CCIM

Senior Director scott.abernethy@cushwake.com +1 513 763 3013 Connect with Scott on LinkedIn

#### **DIGGER DALEY**

Senior Director digger.daley@cushwake.com +1 513 763 3028 Connect with Digger on Linkedin

Visit our website: cincyofficeadvisors.com

©2024 Cushman & Wakefield. All rights reserved. The information contained in this communication is strictly confidential. This information has been obtained from sources believed to be reliable but has not been verified. NO WARRANTY OR REPRESENTATION, EXPRESS OR IMPLIED, IS MADE AS TO THE CONDITION OF THE PROPERTY (OR PROPERTIES) REFERENCED HEREIN OR AS TO THE ACCURACY OR COMPLETENESS OF THE INFORMATION CONTAINED HEREIN, AND SAME IS SUBMITTED SUBJECT TO ERRORS, OMISSIONS, CHANGE OF PRICE, RENTAL