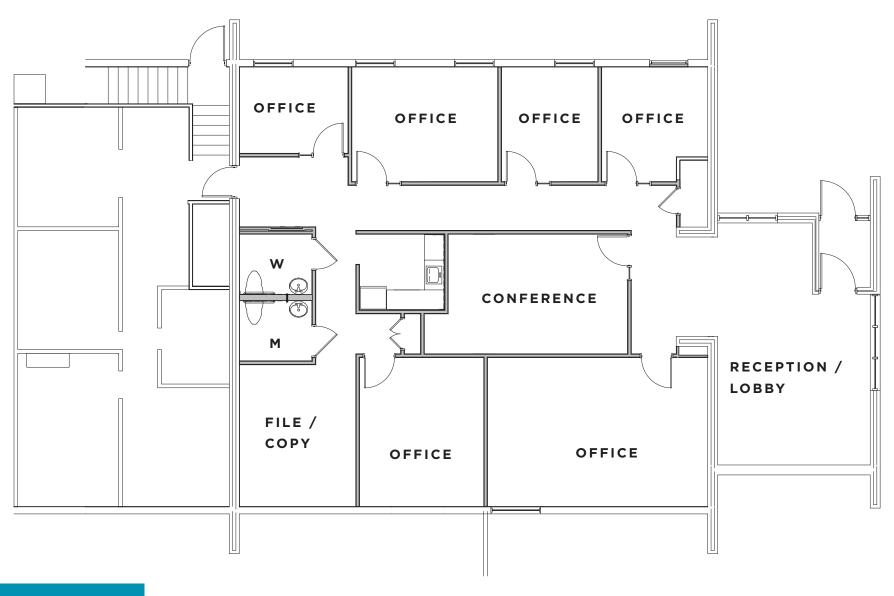

# HIGHLIGHTS

- 7,233 SF two-story brick office building on 1.35 acres
- 1,000 SF storage barn
- Former medical office
- Illuminated pylon sign on SR-28
- 40 parking spaces

#### 935 BUSINESS STATE ROUTE 28 MILFORD, OH 45150

- Excellent visibility and access to State Route 28 and less than 1 mile from I-275
- 17W backup generator
- Miami Township 0% Earnings Tax
- B-1 Business Zoning







### **FLOORPLAN**



# **FLOORPLAN**















#### SCOTT ABERNETHY, SIOR, CCIM

Senior Director scott.abernethy@cushwake.com +1 513 763 3013 Connect with Scott on LinkedIn

#### **DIGGER DALEY**

Senior Director digger.daley@cushwake.com +1 513 763 3028 Connect with Digger on Linkedin

Visit our website: cincyofficeadvisors.com

©2024 Cushman & Wakefield. All rights reserved. The information contained in this communication is strictly confidential. This information has been obtained from sources believed to be reliable but has not been verified. NO WARRANTY OR REPRESENTATION, EXPRESS OR IMPLIED, IS MADE AS TO THE CONDITION OF THE PROPERTY (OR PROPERTIES) REFERENCED HEREIN OR AS TO THE ACCURACY OR COMPLETENESS OF THE INFORMATION CONTAINED HEREIN, AND SAME IS SUBMITTED SUBJECT TO ERRORS, OMISSIONS, CHANG