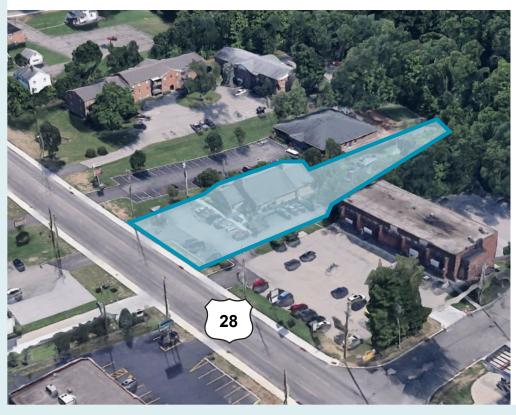

# HIGHLIGHTS

- 7,233 SF two-story brick office building on 1.35 acres
- 1,000 SF storage barn
- Former medical office
- Illuminated pylon sign on SR-28
- 40 parking spaces

#### 935 BUSINESS STATE ROUTE 28 MILFORD, OH 45150

- Excellent visibility and access to State Route 28 and less than 1 mile from I-275
- 17W backup generator
- Miami Township 0% Earnings Tax
- B-1 Business Zoning