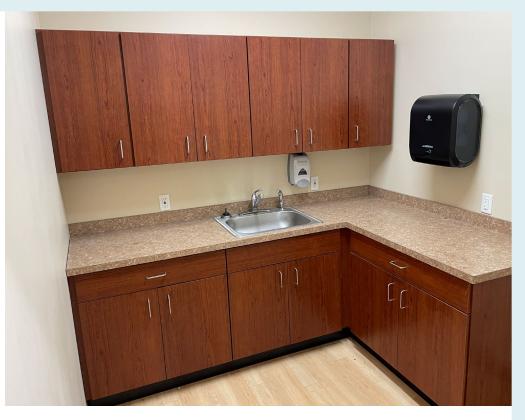

# HIGHLIGHTS

- 7,233 SF two-story brick office building on 1.35 acres
- 1,000 SF storage barn
- Former medical office
- Illuminated pylon sign on SR-28
- 40 parking spaces

#### 935 BUSINESS STATE ROUTE 28 MILFORD, OH 45150

- Excellent visibility and access to State Route 28 and less than 1 mile from I-275
- 17W backup generator
- Miami Township 0% Earnings Tax
- B-1 Business Zoning







### **FLOORPLAN**



# **FLOORPLAN**















#### SCOTT ABERNETHY, SIOR, CCIM

Senior Director scott.abernethy@cushwake.com +1 513 763 3013 Connect with Scott on LinkedIn

#### **DIGGER DALEY**

Senior Director digger.daley@cushwake.com +1 513 763 3028 Connect with Digger on Linkedin

Visit our website: cincyofficeadvisors.com

©2024 Cushman & Wakefield. All rights reserved. The information contained in this communication is strictly confidential. This information has been obtained from sources believed to be reliable but has not been verified. NO WARRANTY OR REPRESENTATION, EXPRESS OR IMPLIED, IS MADE AS TO THE CONDITION OF THE PROPERTY (OR PROPERTIES) REFERENCED HEREIN OR AS TO THE ACCURACY OR COMPLETENESS OF THE INFORMATION CONTAINED HEREIN, AND SAME IS SUBMITTED SUBJECT TO ERRORS, OMISSIONS, CHANGE OF PRICE, RENTAL OR O