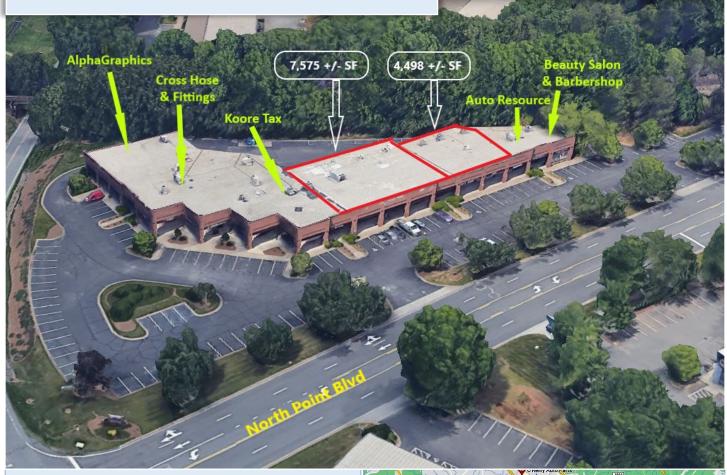

## Gateway Plaza 8100 North Point Blvd Winston-Salem, NC 27105

www.mccormackrealty.com

- \$14 psf (NNN)
- ♦ 12,075 +/- SF available for lease
- ◆ Zoned HB
- Approximately 1.5 miles from Hwy 52

| DEMOGRAPHICS*        | 1 Mile      | 3 Miles  | 5 Miles  |
|----------------------|-------------|----------|----------|
| 2023 Est Population  | 8,609       | 55,668   | 134,749  |
| 2028 Proj Population | 8,786       | 56,333   | 136,366  |
| 2023 Avg HH Inc.     | \$37,853    | \$57,498 | \$70,185 |
| TRAFFIC COUNT*       | Average VPD |          |          |
| North Point Blvd     | 8,200       |          |          |
| *Information Source: | CoStar      |          |          |