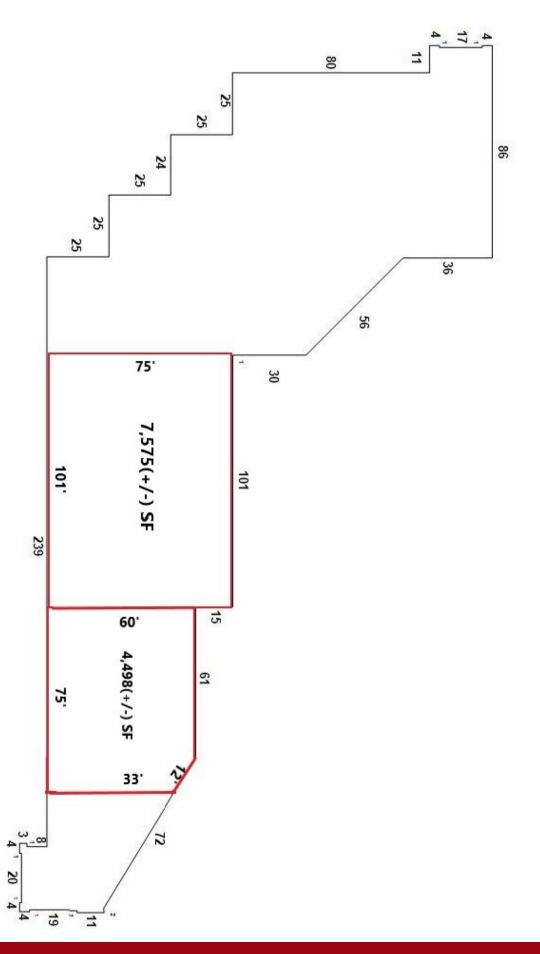

## Gateway Plaza 8100 North Point Blvd Winston-Salem, NC 27105

www.mccormackrealty.com

- \$14 psf (NNN)
- ♦ 12,075 +/- SF available for lease
- ◆ Zoned HB
- Approximately 1.5 miles from Hwy 52

| DEMOGRAPHICS*        | 1 Mile      | 3 Miles  | 5 Miles  |
|----------------------|-------------|----------|----------|
| 2023 Est Population  | 8,609       | 55,668   | 134,749  |
| 2028 Proj Population | 8,786       | 56,333   | 136,366  |
| 2023 Avg HH Inc.     | \$37,853    | \$57,498 | \$70,185 |
| TRAFFIC COUNT*       | Average VPD |          |          |
| North Point Blvd     | 8,200       |          |          |
| *Information Source: | CoStar      |          |          |