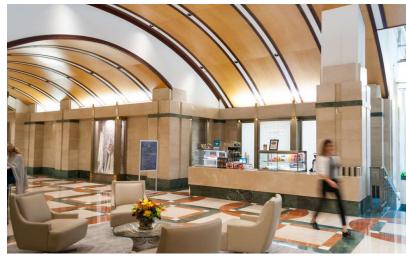

## **Property Highlights**

- New conference center amenity on lobby level
- Only One Spec Suite Left 4,985 SF
- Flexible 41,000 SF floorplates with 30' x 30' column spacing
- 9' finished ceiling heights and 4 sides of glass
- LEED Gold
- One block to Metro
- State-of-the-art fitness center with fullswing golf simulator
- New coffee bar in lobby
- Magnificent rooftop terrace
- Bicycle storage room
- 4-levels of underground parking: 1/1,000 PSF