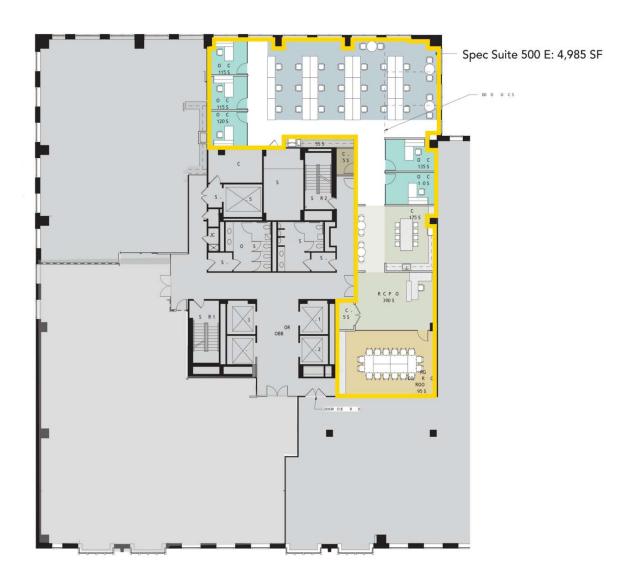

**Adam Biberaj** 202.513.6736

abiberaj@lpc.com

Merrill Turnbull
202.513.6713
mturnbull@lpc.com

Tim Whitebread 202.513.6712 twhitebread@lpc.com

| Suite            | Size     | Lease Rate | Description           | Virtual Tours |
|------------------|----------|------------|-----------------------|---------------|
| Spec Suite 500 E | 4,985 SF | \$55.00 FS | Available Immediately | View Here     |