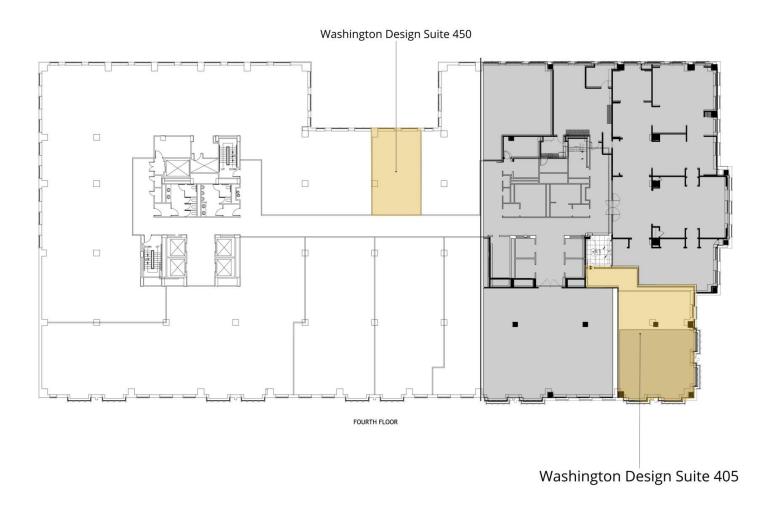

**Adam Biberaj** 202.513.6736

abiberaj@lpc.com

Merrill Turnbull 202.513.6713 mturnbull@lpc.com Tim Whitebread 202.513.6712 twhitebread@lpc.com

| Suite                         | Size     | Lease Rate | Description                                |
|-------------------------------|----------|------------|--------------------------------------------|
| Washington Design Suite 405   | 2,262 SF | \$58.00 FS | Available Immediately. Shell Condition.    |
| ■ Washington Design Suite 450 | 989 SF   | \$58.00 FS | Available 2/2025. Full built-out showroom. |