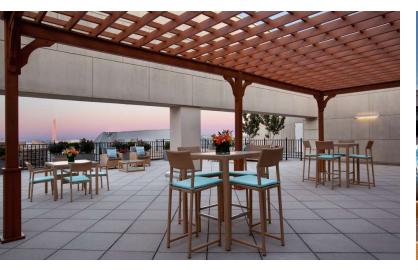

## **Property Highlights**

- New conference center amenity on lobby level
- Only One Spec Suite Left 4,985 SF
- Flexible 41,000 SF floorplates with 30' x 30' column spacing
- 9' finished ceiling heights and 4 sides of glass
- LEED Gold
- One block to Metro
- State-of-the-art fitness center with fullswing golf simulator
- New coffee bar in lobby
- Magnificent rooftop terrace
- Bicycle storage room
- 4-levels of underground parking: 1/1,000 PSF