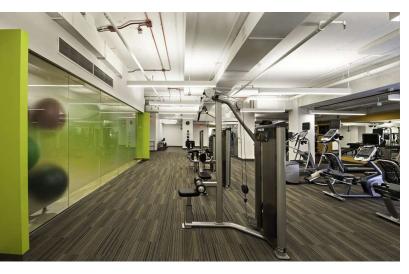

## **Property Highlights**

- New conference center amenity on lobby level
- Only One Spec Suite Left 4,985 SF
- Flexible 41,000 SF floorplates with 30' x 30' column spacing
- 9' finished ceiling heights and 4 sides of glass
- LEED Gold
- One block to Metro
- State-of-the-art fitness center with fullswing golf simulator
- New coffee bar in lobby
- Magnificent rooftop terrace
- Bicycle storage room
- 4-levels of underground parking: 1/1,000 PSF