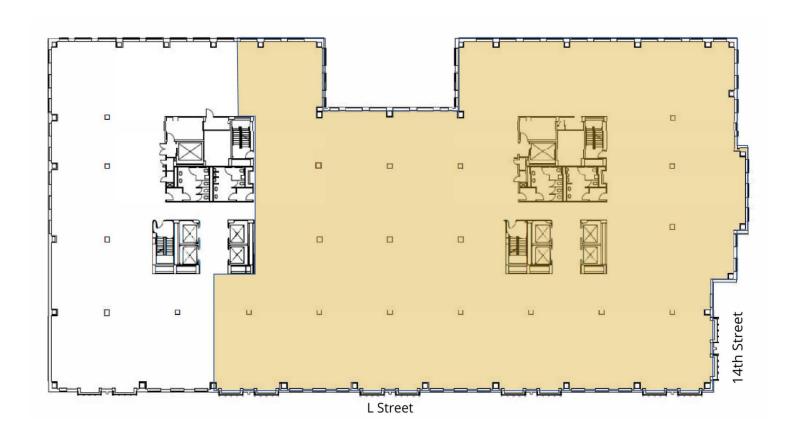

| Availabilities              | SF        | Lease Rate | Date Available |
|-----------------------------|-----------|------------|----------------|
| Washington Design Suite 405 | 2,262 SF  | \$58.00 FS | Immediately    |
| Washington Design Suite 450 | 989 SF    | \$58.00 FS | 2/1/2025       |
| Spec Suite 500 E            | 4,985 SF  | \$55.00 FS | Immediately    |
| Suite 860                   | 3,032 SF  | Negotiable | 2/1/2025       |
| 9th Floor                   | 30,557 SF | \$59.00 FS | Immediately    |