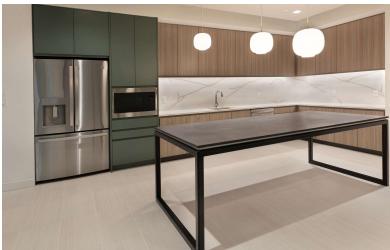

## **Property Highlights**

- New conference center amenity on lobby level
- Only One Spec Suite Left 4,985 SF
- Flexible 41,000 SF floorplates with 30' x 30' column spacing
- 9' finished ceiling heights and 4 sides of glass
- LEED Gold
- One block to Metro
- State-of-the-art fitness center with fullswing golf simulator
- New coffee bar in lobby
- Magnificent rooftop terrace
- Bicycle storage room
- 4-levels of underground parking: 1/1,000 PSF