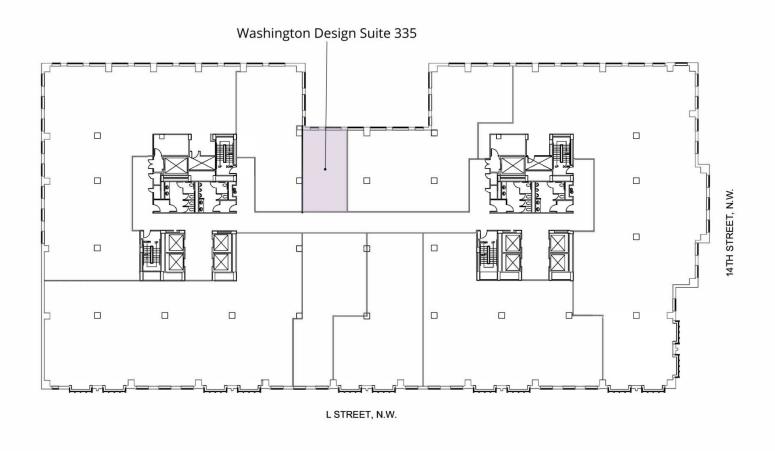

**Tim Whitebread** 202.513.6712 twhitebread@lpc.com

| Suite                         | Size     | Lease Rate | Description                                |
|-------------------------------|----------|------------|--------------------------------------------|
| ■ Washington Design Suite 335 | 1,040 SF | \$58.00 FS | Available 2/2025. Full built-out showroom. |