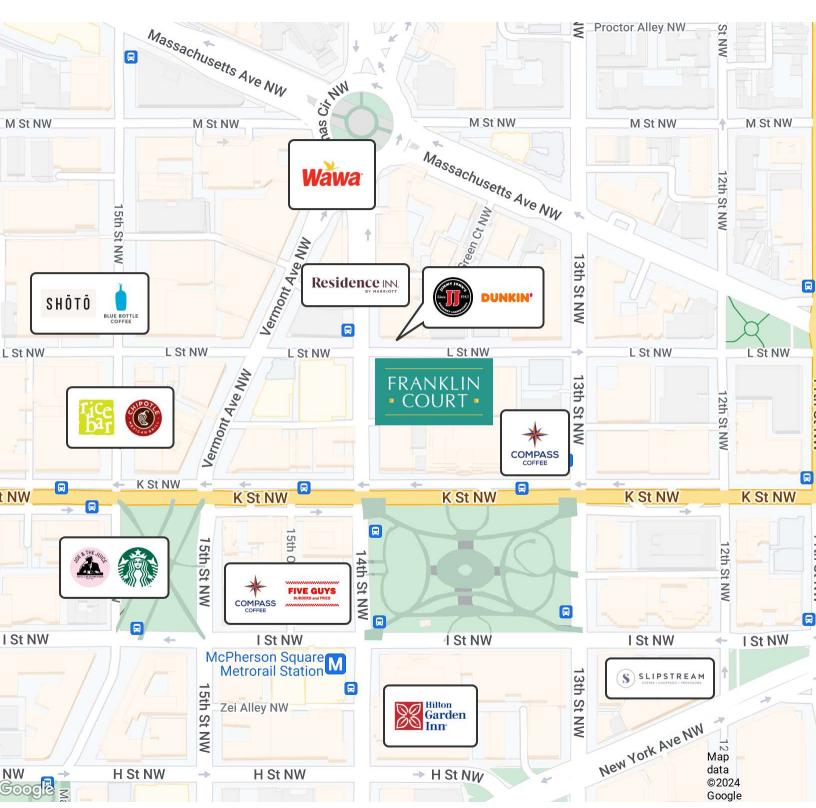

## **Property Highlights**

- New conference center amenity on lobby level
- Only One Spec Suite Left 4,985 SF
- Flexible 41,000 SF floorplates with 30' x 30' column spacing
- 9' finished ceiling heights and 4 sides of glass
- LEED Gold
- One block to Metro
- State-of-the-art fitness center with fullswing golf simulator
- New coffee bar in lobby
- Magnificent rooftop terrace
- Bicycle storage room
- 4-levels of underground parking: 1/1,000 PSF