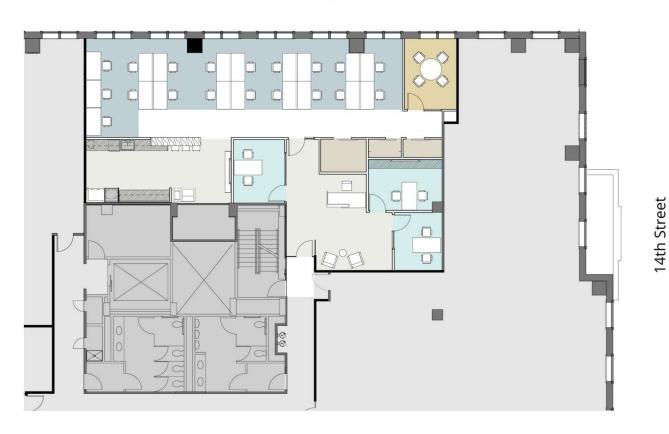

| Availabilities              | SF        | Lease Rate | Date Available |
|-----------------------------|-----------|------------|----------------|
| Washington Design Suite 405 | 2,262 SF  | \$58.00 FS | Immediately    |
| Washington Design Suite 450 | 989 SF    | \$58.00 FS | 2/1/2025       |
| Spec Suite 500 E            | 4,985 SF  | \$55.00 FS | Immediately    |
| Suite 860                   | 3,032 SF  | Negotiable | 2/1/2025       |
| 9th Floor                   | 30,557 SF | \$59.00 FS | Immediately    |