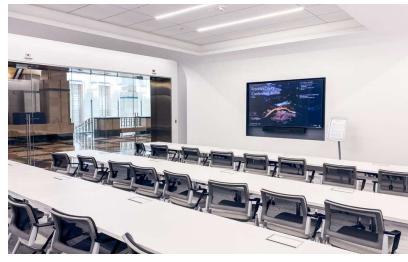

## **Property Highlights**

- New conference center amenity on lobby level
- Only One Spec Suite Left 4,985 SF
- Flexible 41,000 SF floorplates with 30' x 30' column spacing
- 9' finished ceiling heights and 4 sides of glass
- LEED Gold
- One block to Metro
- State-of-the-art fitness center with fullswing golf simulator
- New coffee bar in lobby
- Magnificent rooftop terrace
- Bicycle storage room
- 4-levels of underground parking: 1/1,000 PSF