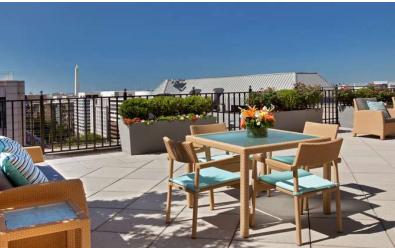

## **Property Highlights**

- New conference center amenity on lobby level
- Only One Spec Suite Left 4,985 SF
- Flexible 41,000 SF floorplates with 30' x 30' column spacing
- 9' finished ceiling heights and 4 sides of glass
- LEED Gold
- One block to Metro
- State-of-the-art fitness center with fullswing golf simulator
- New coffee bar in lobby
- Magnificent rooftop terrace
- Bicycle storage room
- 4-levels of underground parking: 1/1,000 PSF