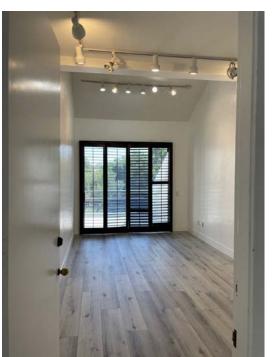

## Suite 107

Approx. 874 SF

\* Total SF is 1,146 which includes patio space

## **Asking Rate**

\$2,500 / month, FSG

### Layout

Entrance off common hallway; 2 private offices; patio access