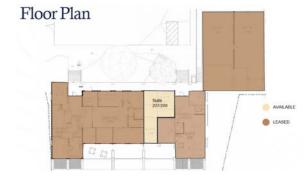

# Current Availability

| Suite   | Approx. Size        | Monthly Rent |
|---------|---------------------|--------------|
| 107     | 874 USF / 1,146 RSF | \$2,500 FSG  |
| 207/208 | 852 USF / 881 RSF   | \$2,425 FSG  |

## Suite 207/208

#### Size

Approx. 852 SF

\* Total SF is 881 which includes balcony space