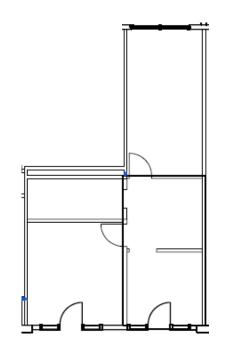

he Park Granada Building is located within a clean and quiet business park across the street from the Calabasas Commons and walking distance to some of the best restaurants and shops in Calabasas.

- Flexible lease terms
- Rare small office suites
- Full Service Gross lease structure
- Parking is shared in common and at no additional cost

# Current Availability

| Suite   | Approx. Size        | Monthly Rent |
|---------|---------------------|--------------|
| 107     | 874 USF / 1,146 RSF | \$2,500 FSG  |
| 207/208 | 852 USF / 881 RSF   | \$2,425 FSG  |





## Suite 107







Approx. 874 SF

\* Total SF is 1,146 which includes patio space







## **Asking Rate**

\$2,500 / month, FSG



### Layout

Entrance off common hallway; 2 private offices; patio access







## Suite 207/208











#### Size

Approx. 852 SF

\* Total SF is 881 which includes balcony space



### **Asking Rate**

\$2,425 / month, FSG



### Layout

2 private offices; work area; balcony access





## Amenity Map

# 4766 Park Granada Calabasas, CA



reliance on this information is solely at your own risk. CBRE and the CBRE logo are service marks of CBRE, Inc. All other marks displayed on this document are the property of their respective owners, and the use of such marks does not imply any affiliation with or endorsement of CBRE. Photos

herein are the property of their respective owners. Use of these images without the express written consent of the owner is prohibited.