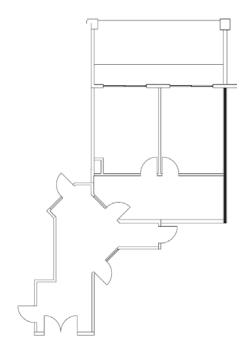

4766 Park Granada Calabasas, CA 91302

SMALL OFFICES FOR LEASE



# Property Overview

The Park Granada Building is located within a clean and quiet business park across the street from the Calabasas Commons and walking distance to some of the best restaurants and shops in Calabasas.

- Flexible lease terms
- Rare small office suites
- Full Service Gross lease structure
- Parking is shared in common and at no additional cost

# Current Availability

| Suite   | Approx. Size        | Monthly Rent |
|---------|---------------------|--------------|
| 107     | 874 USF / 1,146 RSF | \$2,500 FSG  |
| 207/208 | 852 USF / 881 RSF   | \$2,425 FSG  |





## Suite 107







Approx. 874 SF

\* Total SF is 1,146 which includes patio space







## **Asking Rate**

\$2,500 / month, FSG



### Layout

Entrance off common hallway; 2 private offices; patio access







## Suite 207/208











#### Size

Approx. 852 SF

\* Total SF is 881 which includes balcony space



### **Asking Rate**

\$2,425 / month, FSG



### Layout

2 private offices; work area; balcony access





## Amenity Map

# 4766 Park Granada Calabasas, CA



reliance on this information is solely at your own risk. CBRE and the CBRE logo are service marks of CBRE, Inc. All other marks displayed on this document are the property of their respective owners, and the use of such marks does not imply any affiliation with or endorsement of CBRE. Photos

herein are the property of their respec