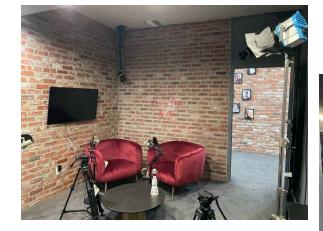

4766 Park Granada Calabasas, CA 91302

SMALL OFFICES FOR LEASE



# Property Overview

The Park Granada Building is located within a clean and quiet business park across the street from the Calabasas Commons and walking distance to some of the best restaurants and shops in Calabasas.

- Flexible lease terms
- Rare small office suites
- Full Service Gross lease structure
- Parking is shared in common and at no additional cost

# Current Availability

| Suite   | Approx. Size        | Monthly Rent |
|---------|---------------------|--------------|
| 107     | 874 USF / 1,146 RSF | \$2,500 FSG  |
| 207/208 | 852 USF / 881 RSF   | \$2,425 FSG  |





## Suite 107







Approx. 874 SF

\* Total SF is 1,146 which includes patio space







## **Asking Rate**

\$2,500 / month, FSG



### Layout

Entrance off common hallway; 2 private offices; patio access







## Suite 207/208











#### Size

Approx. 852 SF

\* Total SF is 881 which includes balcony space



### **Asking Rate**

\$2,425 / month, FSG



### Layout

2 private offices; work area; balcony access





## Amenity Map

# 4766 Park Granada Calabasas, CA



reliance on this information is solely at your own risk. CBRE and the CBRE logo are service marks of CBRE, Inc. All other marks displayed on this document are the property of their respective owners, and the use of such marks does not imply any affiliation with or endorsement of CBRE. Photos

herein are the property of their respective owners. Use of these images without the express written consent of