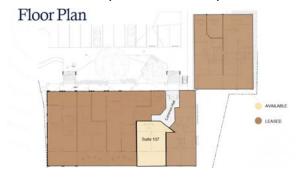

# Current Availability

| Suite   | Approx. Size        | Monthly Rent |
|---------|---------------------|--------------|
| 107     | 874 USF / 1,146 RSF | \$2,500 FSG  |
| 207/208 | 852 USF / 881 RSF   | \$2,425 FSG  |

## Suite 107

Approx. 874 SF

\* Total SF is 1,146 which includes patio space