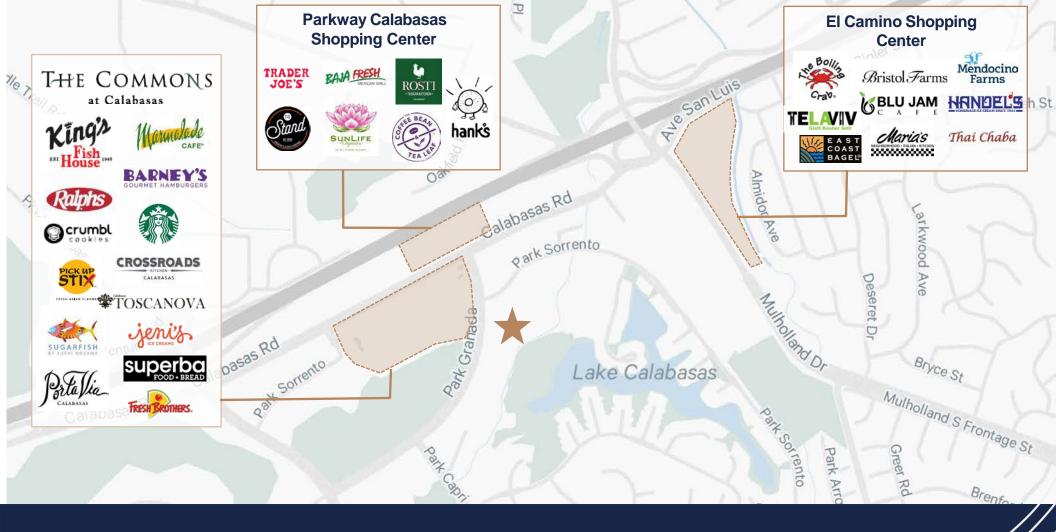

# Property Overview

The Park Granada Building is located within a clean and quiet business park across the street from the Calabasas Commons and walking distance to some of the best restaurants and shops in Calabasas.

## Amenity Map