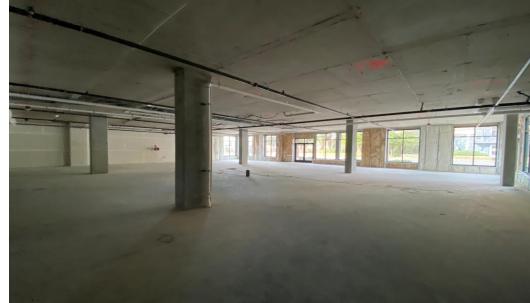

#### **Alex Ardiente**

Cell: 425 273 3386 alex@mapleleafmgt.com

**Triton Court** is an incredible opportunity for retail or office right next door to Edmonds College with over 10,000 students, to serve alongside and right in the middle of a strong commercial and residential corridor offering plenty of opportunity for success. Beautiful brand-new mixed-use building. The ground level contains excellent options for retail space, the second level offers professional office space, and the third through fifth floors are residential units accommodating Edmonds College students. The second floor has a large patio accessible to use for each tenant. Also contains parking garage with controlled access. 12,052 square feet of retail space and 10,500 square feet of office space are available.