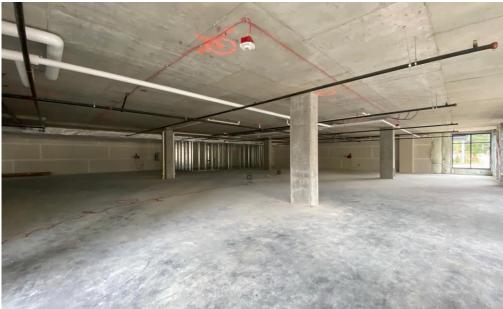

#### **Alex Ardiente**

Cell: 425 273 3386 alex@mapleleafmgt.com

**Triton Court** is an incredible opportunity for retail or office right next door to Edmonds College with over 10,000 students, to serve alongside and right in the middle of a strong commercial and residential corridor offering plenty of opportunity for success. Beautiful brand-new mixed-use building. The ground level contains excellent options for retail space, the second level offers professional office space, and the third through fifth floors are residential units accommodating Edmonds College students. The second floor has a large patio accessible to use for each tenant. Also contains parking garage with controlled access. 12,052 square feet of retail space and 10,500 square feet of office space are available.