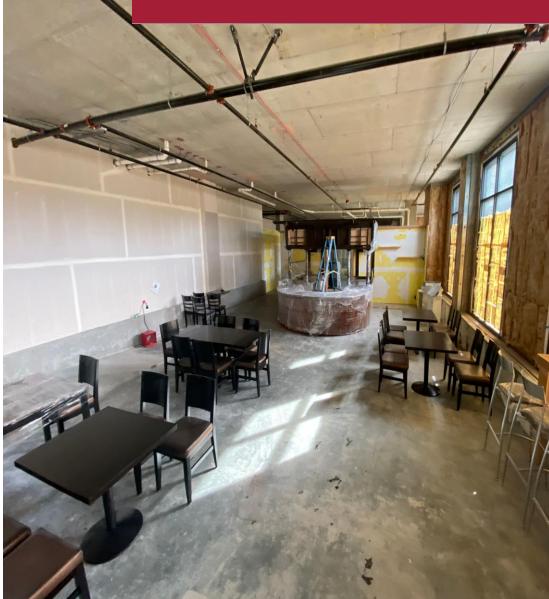

#### **Alex Ardiente**

Cell: 425 273 3386 alex@mapleleafmgt.com

**Triton Court** is an incredible opportunity for retail or office right next door to Edmonds College with over 10,000 students, to serve alongside and right in the middle of a strong commercial and residential corridor offering plenty of opportunity for success. Beautiful brand-new mixed-use building. The ground level contains excellent options for retail space, the second level offers professional office space, and the third through fifth floors are residential units accommodating Edmonds College students. The second floor has a large patio accessible to use for each tenant. Also contains parking garage with controlled access. 12,052 square feet of retail space and 10,500 square feet of office space are available.