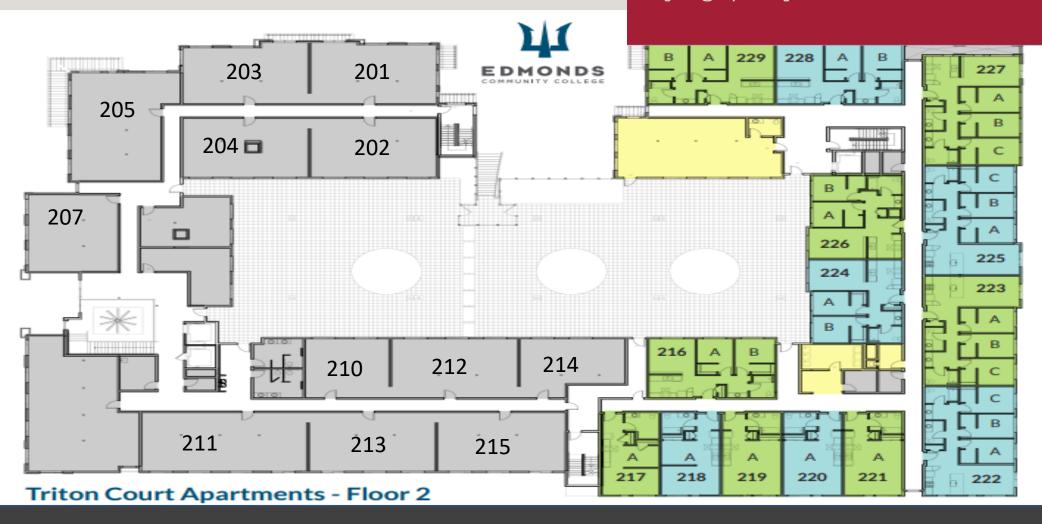

## **Alex Ardiente**

| Suite | SF   | \$/SF | Lease                 | Use    |
|-------|------|-------|-----------------------|--------|
| 201   | 780  | \$24  | <b>Modified Gross</b> | Office |
| 202   | 780  | \$24  | <b>Modified Gross</b> | Office |
| 203   | 780  | \$24  | <b>Modified Gross</b> | Office |
| 204   | 780  | \$24  | <b>Modified Gross</b> | Office |
| 205   | 1025 | \$24  | <b>Modified Gross</b> | Office |
| 207   | 700  | \$24  | <b>Modified Gross</b> | Office |
| 209   | 1165 | \$24  | <b>Modified Gross</b> | Office |
| 210   | 1030 | \$24  | <b>Modified Gross</b> | Office |
| 211   | 550  | \$24  | <b>Modified Gross</b> | Office |
| 212   | 780  | \$24  | Modified Gross        | Office |
| 213   | 780  | \$24  | <b>Modified Gross</b> | Office |
| 214   | 780  | \$24  | Modified Gross        | Office |
| 215   | 570  | \$24  | <b>Modified Gross</b> | Office |
|       |      |       |                       |        |

# Floorplan

19921 68th Ave W, Lynwood, WA 98036