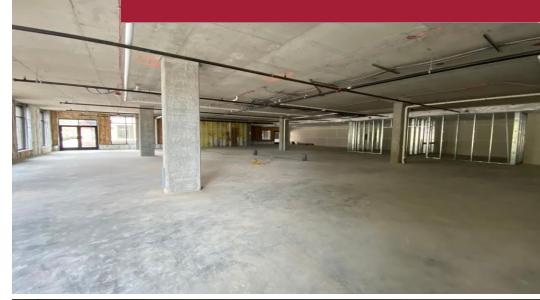

#### **Alex Ardiente**

Cell: 425 273 3386 alex@mapleleafmgt.com

**Triton Court** is an incredible opportunity for retail or office right next door to Edmonds College with over 10,000 students, to serve alongside and right in the middle of a strong commercial and residential corridor offering plenty of opportunity for success. Beautiful brand-new mixed-use building. The ground level contains excellent options for retail space, the second level offers professional office space, and the third through fifth floors are residential units accommodating Edmonds College students. The second floor has a large patio accessible to use for each tenant. Also contains parking garage with controlled access. 12,052 square feet of retail space and 10,500 square feet of office space are available.