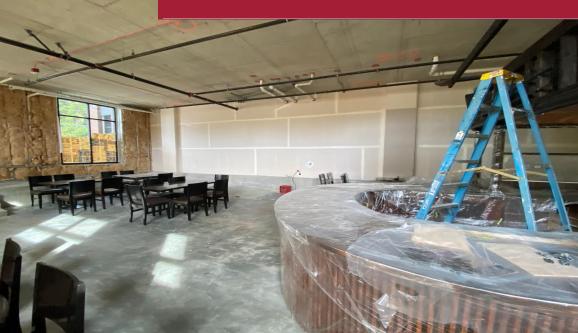

#### **Alex Ardiente**

Cell: 425 273 3386 alex@mapleleafmgt.com

**Triton Court** is an incredible opportunity for retail or office right next door to Edmonds College with over 10,000 students, to serve alongside and right in the middle of a strong commercial and residential corridor offering plenty of opportunity for success. Beautiful brand-new mixed-use building. The ground level contains excellent options for retail space, the second level offers professional office space, and the third through fifth floors are residential units accommodating Edmonds College students. The second floor has a large patio accessible to use for each tenant. Also contains parking garage with controlled access. 12,052 square feet of retail space and 10,500 square feet of office space are available.