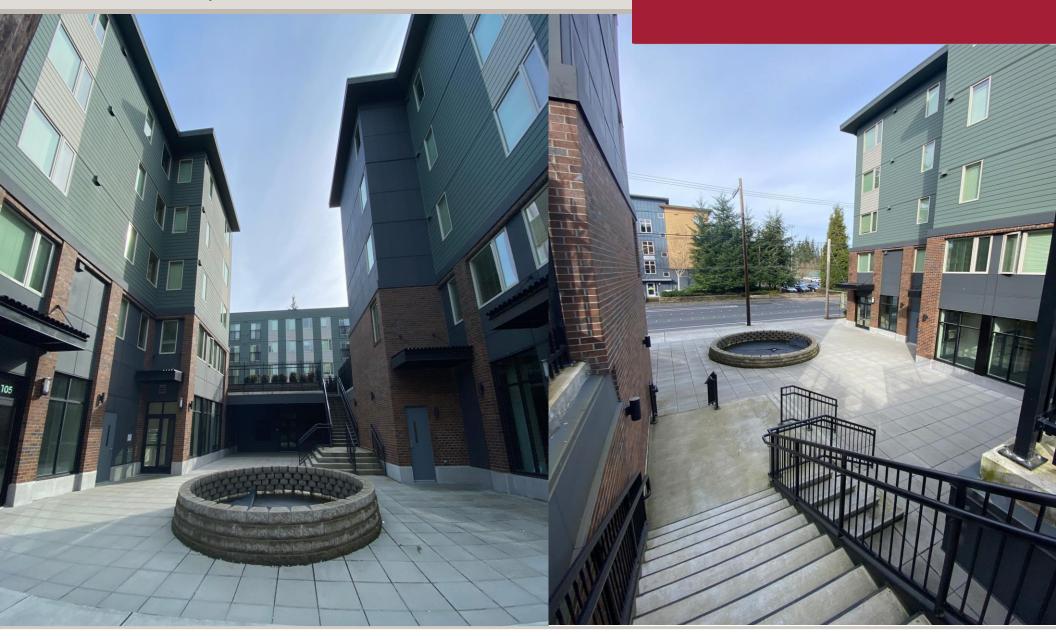

#### **Alex Ardiente**

Cell: 425 273 3386 alex@mapleleafmgt.com

**Triton Court** is an incredible opportunity for retail or office right next door to Edmonds College with over 10,000 students, to serve alongside and right in the middle of a strong commercial and residential corridor offering plenty of opportunity for success. Beautiful brand-new mixed-use building. The ground level contains excellent options for retail space, the second level offers professional office space, and the third through fifth floors are residential units accommodating Edmonds College students. The second floor has a large patio accessible to use for each tenant. Also contains parking garage with controlled access. 12,052 square feet of retail space and 10,500 square feet of office space are available.