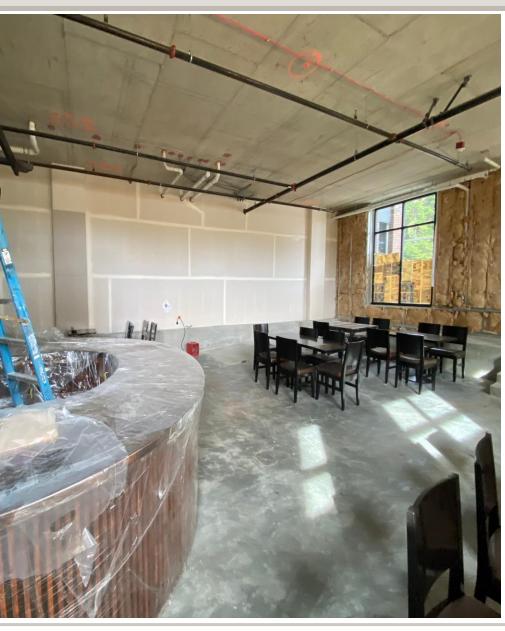

#### **Alex Ardiente**

Cell: 425 273 3386 alex@mapleleafmgt.com

**Triton Court** is an incredible opportunity for retail or office right next door to Edmonds College with over 10,000 students, to serve alongside and right in the middle of a strong commercial and residential corridor offering plenty of opportunity for success. Beautiful brand-new mixed-use building. The ground level contains excellent options for retail space, the second level offers professional office space, and the third through fifth floors are residential units accommodating Edmonds College students. The second floor has a large patio accessible to use for each tenant. Also contains parking garage with controlled access. 12,052 square feet of retail space and 10,500 square feet of office space are available.