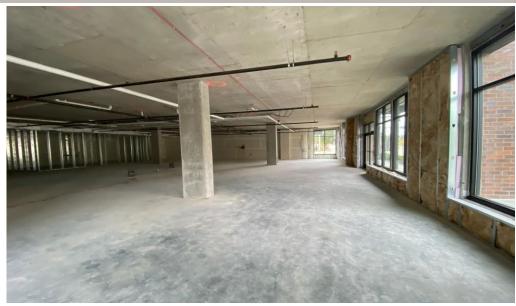

#### **Alex Ardiente**

Cell: 425 273 3386 alex@mapleleafmgt.com

**Triton Court** is an incredible opportunity for retail or office right next door to Edmonds College with over 10,000 students, to serve alongside and right in the middle of a strong commercial and residential corridor offering plenty of opportunity for success. Beautiful brand-new mixed-use building. The ground level contains excellent options for retail space, the second level offers professional office space, and the third through fifth floors are residential units accommodating Edmonds College students. The second floor has a large patio accessible to use for each tenant. Also contains parking garage with controlled access. 12,052 square feet of retail space and 10,500 square feet of office space are available.