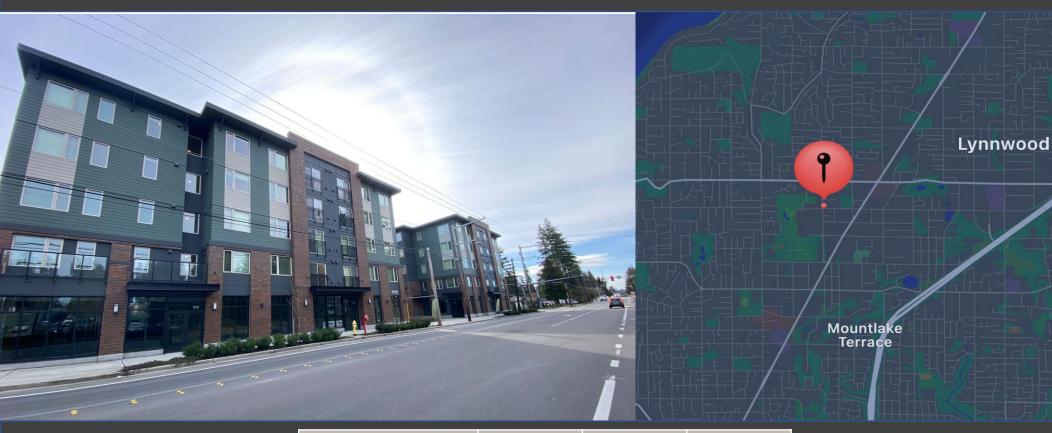

#### **Alex Ardiente**

Cell: 425 273 3386 alex@mapleleafmgt.com

**Triton Court** is an incredible opportunity for retail or office right next door to Edmonds College with over 10,000 students, to serve alongside and right in the middle of a strong commercial and residential corridor offering plenty of opportunity for success. Beautiful brand-new mixed-use building. The ground level contains excellent options for retail space, the second level offers professional office space, and the third through fifth floors are residential units accommodating Edmonds College students. The second floor has a large patio accessible to use for each tenant. Also contains parking garage with controlled access. 12,052 square feet of retail space and 10,500 square feet of office space are available.

#### **About The Campus:**

Our 50-acre campus is located 17 miles north of Seattle in the city of Lynnwood, Washington. Some highlights include 28 computer labs, nine science labs, three eateries, two greenhouses, a digital recording studio, an art gallery, a theater, a child-care center, a gym, Triton Field, a transit center, Rainier Place — an on-campus residence hall, and a university satellite center for Central Washington University.