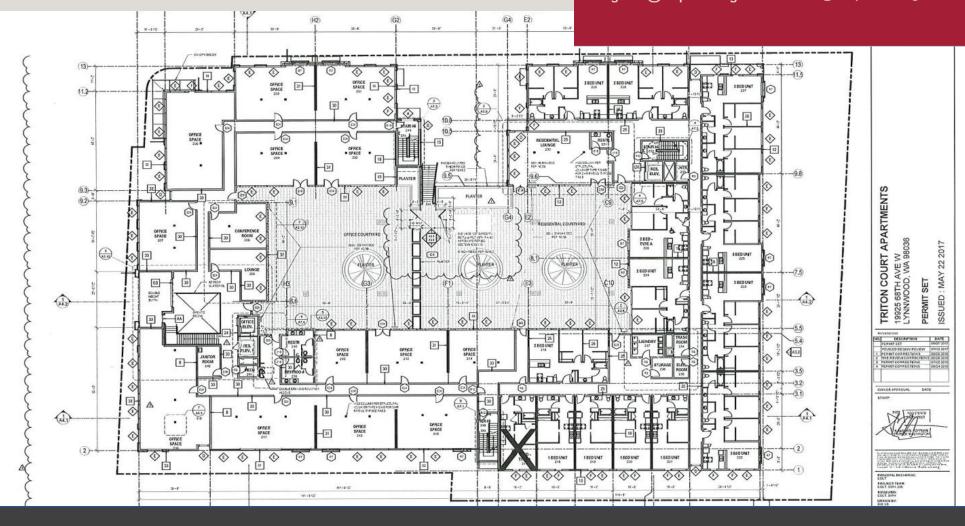

## **Alex Ardiente**

| Suite | SF    | \$/SF | Lease             | Use    |
|-------|-------|-------|-------------------|--------|
| 1     | 3,122 | \$33  | Modified<br>Gross | Retail |
| 2     | 4,594 | \$33  | Modified<br>Gross | Retail |
| 3     | 4,336 | \$33  | Modified<br>Gross | Retail |

## **Alex Ardiente**

| Suite | SF   | \$/SF | Lease                 | Use    |
|-------|------|-------|-----------------------|--------|
| 201   | 780  | \$24  | <b>Modified Gross</b> | Office |
| 202   | 780  | \$24  | <b>Modified Gross</b> | Office |
| 203   | 780  | \$24  | <b>Modified Gross</b> | Office |
| 204   | 780  | \$24  | <b>Modified Gross</b> | Office |
| 205   | 1025 | \$24  | <b>Modified Gross</b> | Office |
| 207   | 700  | \$24  | <b>Modified Gross</b> | Office |
| 209   | 1165 | \$24  | <b>Modified Gross</b> | Office |
| 210   | 1030 | \$24  | <b>Modified Gross</b> | Office |
| 211   | 550  | \$24  | <b>Modified Gross</b> | Office |
| 212   | 780  | \$24  | Modified Gross        | Office |
| 213   | 780  | \$24  | <b>Modified Gross</b> | Office |
| 214   | 780  | \$24  | Modified Gross        | Office |
| 215   | 570  | \$24  | <b>Modified Gross</b> | Office |
|       |      |       |                       |        |

# Floorplan