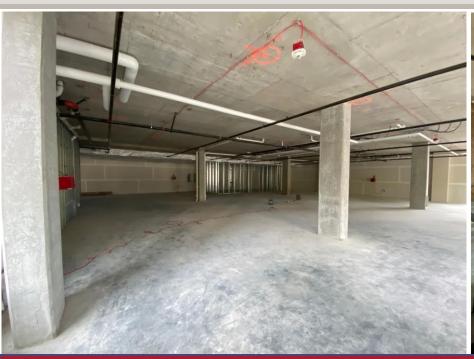

#### **Alex Ardiente**

Cell: 425 273 3386 alex@mapleleafmgt.com

**Triton Court** is an incredible opportunity for retail or office right next door to Edmonds College with over 10,000 students, to serve alongside and right in the middle of a strong commercial and residential corridor offering plenty of opportunity for success. Beautiful brand-new mixed-use building. The ground level contains excellent options for retail space, the second level offers professional office space, and the third through fifth floors are residential units accommodating Edmonds College students. The second floor has a large patio accessible to use for each tenant. Also contains parking garage with controlled access. 12,052 square feet of retail space and 10,500 square feet of office space are available.