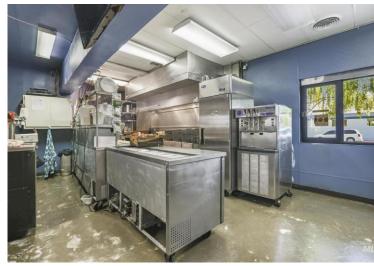

### 1040 Shoshone Twin Falls, Idaho

**GREAT COMMERCIAL LOCATION** 

FOR SALE: \$835,000

NOI: \$58,131

**Square Footage:** 2,646 ft. With Drive-Thur

Frontage: Building is located at the five

corners intersections

#### **Amenities:**

- 9 years left to a 15 year lease
- 3% annual lease accelerator
- Stand-alone building
- Established tenant
- Listed at 7% cap rate
- Drive-Thur

Cell: (208) 200-5263 Email: 208200land@gmail.com