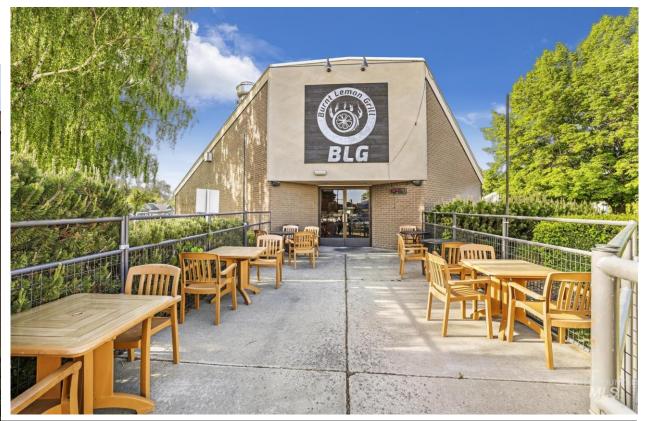

### 1040 Shoshone Twin Falls, Idaho

**GREAT COMMERCIAL LOCATION** 

FOR SALE: \$835,000

NOI: \$58,131

**Square Footage:** 2,646 ft. With Drive-Thur

Frontage: Building is located at the five

corners intersections

#### **Amenities:**

- 9 years left to a 15 year lease
- 3% annual lease accelerator
- Stand-alone building
- Established tenant
- Listed at 7% cap rate
- Drive-Thur

Cell: (208) 200-5263 Email: 208200land@gmail.com