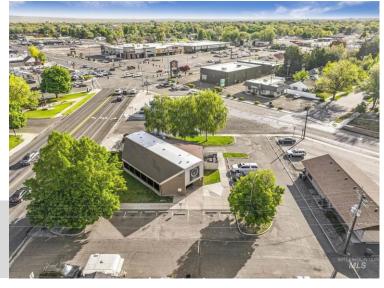

### 1040 Shoshone Twin Falls, Idaho

**GREAT COMMERCIAL LOCATION** 

FOR SALE: \$835,000

NOI: \$58,131

**Square Footage:** 2,646 ft. With Drive-Thur

Frontage: Building is located at the five

corners intersections

#### **Amenities:**

- 9 years left to a 15 year lease
- 3% annual lease accelerator
- Stand-alone building
- Established tenant
- Listed at 7% cap rate
- Drive-Thur

Cell: (208) 200-5263 Email: 208200land@gmail.com