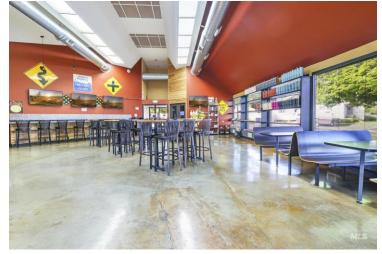

### 1040 Shoshone Twin Falls, Idaho

**GREAT COMMERCIAL LOCATION** 

FOR SALE: \$835,000

NOI: \$58,131

**Square Footage:** 2,646 ft. With Drive-Thur

Frontage: Building is located at the five

corners intersections

#### **Amenities:**

- 9 years left to a 15 year lease
- 3% annual lease accelerator
- Stand-alone building
- Established tenant
- Listed at 7% cap rate
- Drive-Thur

Cell: (208) 200-5263 Email: 208200land@gmail.com