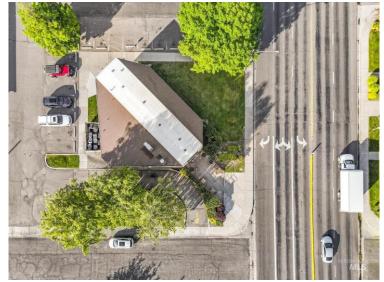

### 1040 Shoshone Twin Falls, Idaho

**GREAT COMMERCIAL LOCATION** 

FOR SALE: \$835,000

NOI: \$58,131

**Square Footage:** 2,646 ft. With Drive-Thur

Frontage: Building is located at the five

corners intersections

### 1040 Shoshone Twin Falls, Idaho

**GREAT COMMERCIAL LOCATION** 

Each office is individually owned and operated.

Jim M. Woodland

### 1040 Shoshone Twin Falls, Idaho

**GREAT COMMERCIAL LOCATION** 

Each office is individually owned and operated.

Jim M. Woodland Cell: (208) 200-5263 Email: 208200land@gmail.com