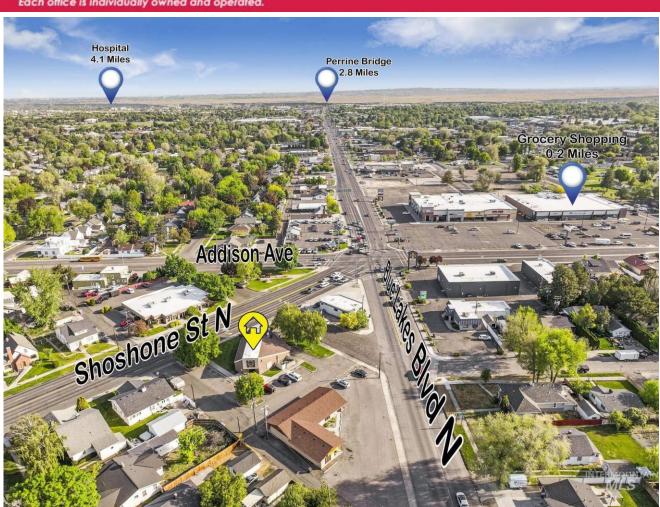

### 1040 Shoshone Twin Falls, Idaho

**GREAT COMMERCIAL LOCATION** 

FOR SALE: \$835,000

NOI: \$58,131

**Square Footage:** 2,646 ft. With Drive-Thur

Frontage: Building is located at the five

corners intersections

### 1040 Shoshone Twin Falls, Idaho

**GREAT COMMERCIAL LOCATION** 

Each office is individually owned and operated.

Jim M. Woodland

### 1040 Shoshone Twin Falls, Idaho

**GREAT COMMERCIAL LOCATION** 

Each office is individually owned and operated.

Jim M. Woodland Cell: (208) 200-5263 Email: 208200land@gmail.com