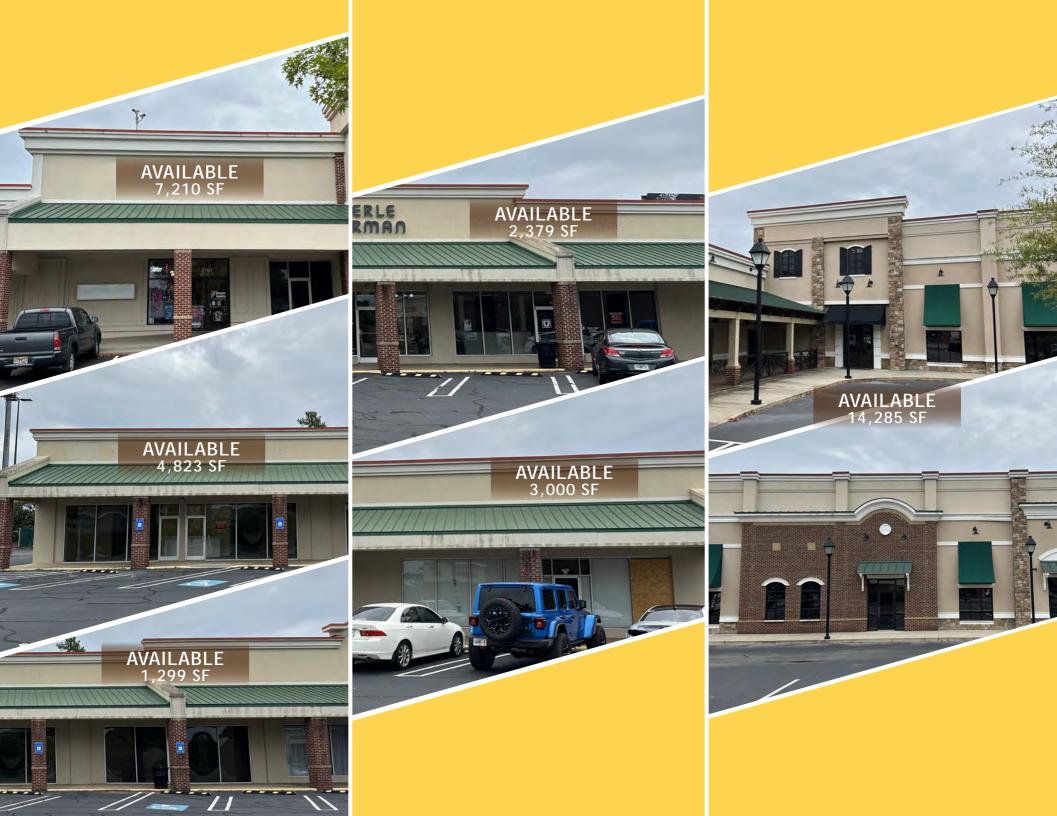

National Hills Shopping Center offers 75,000 SF of space. Current tenants include: Kid to Kid, Uptown Cheapskate, T-Mobile, Cosmo Prof, TL Nails, Encanto Garden, Merle Norman, Woof Gang Bakery, and Fresh Market as the anchor tenant. There are 6 available retail spaces ranging from 1,299 - 14,285 SF. This is the perfect location any small retail/office users.

## TENANT

14,285 SF

| Kid-to-Kid         |
|--------------------|
| Uptown Cheapskate  |
| T-Mobile           |
| Cosmo Prof         |
| TL Nails           |
| AVAILABLE7,210 SF  |
| Fresh Market       |
| AVAILABLE14,285 SF |
| AVAILABLE4,823 SF  |
| AVAILABLE1,299 SF  |
| Encanto Gardens    |
| Merle Norman       |
| AVAILABLE2,379 SF  |
| AVAILABLE3,000 SF  |
|                    |