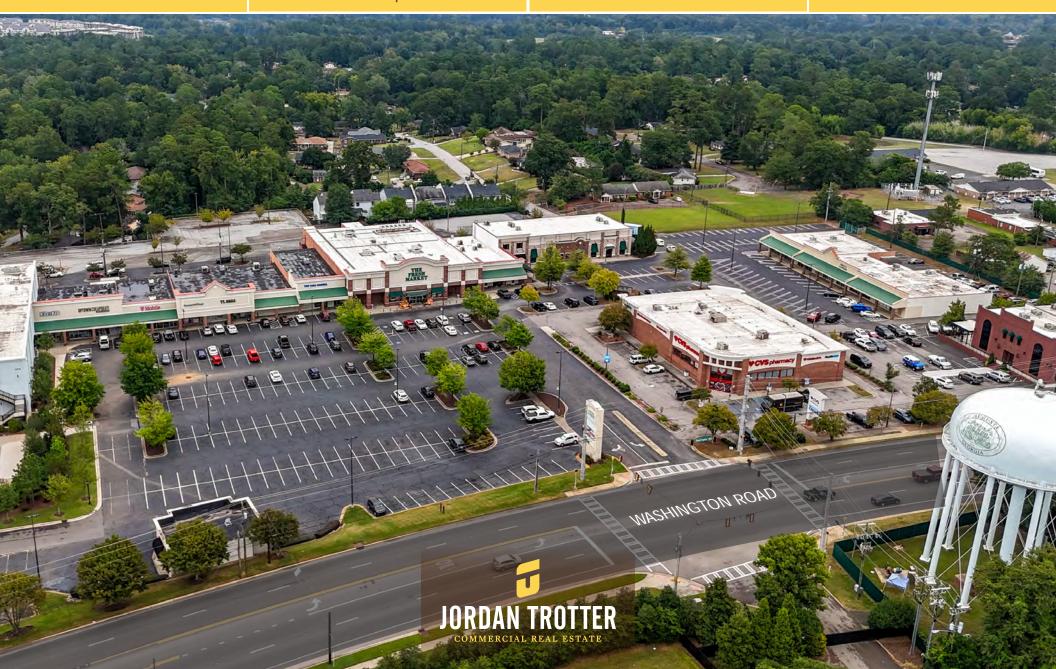

# **NATIONAL HILLS SHOPPING CENTER** 1,299-14,285 SF FOR LEASE 2701 Washington Road | Augusta, GA 30909

ZONE | B-2

9.88 AC

**CHARLIE DAVIS** charlie@jordantrotter.com 706 • 736 • 1031

### AUGUSTA, RICHMOND COUNTY APN | 013-3-097-00-0

Located on Washington Road at a lighted intersection, National Hills Shopping Center offers excellent visibility to Washington Road which has an average daily traffic counts of over 33,600 vehicles per day. The center is approximately one mile from I-20. Washington Road offers a direct link to Downtown Augusta, encompassing the central business district medical district, and colleges. It also connects to Evans, GA, a locality with a significant number of commuters heading to the downtown area for employment.

National Hills Shopping Center offers 75,000 SF of space. Current tenants include: Kid to Kid, Uptown Cheapskate, T-Mobile, Cosmo Prof, TL Nails, Encanto Garden, Merle Norman, Woof Gang Bakery, and Fresh Market as the anchor tenant. There are 6 available retail spaces ranging from 1,299 - 14,285 SF. This is the perfect location any small retail/office users.

#### •••

- Strong anchor tenant in Fresh Market
  - Consistent growth in frequency of consumer visits year over year
- 33,000 vehicles per day on Washington Road
  - Flexible square footage offered
  - 270 dedicated parking spaces