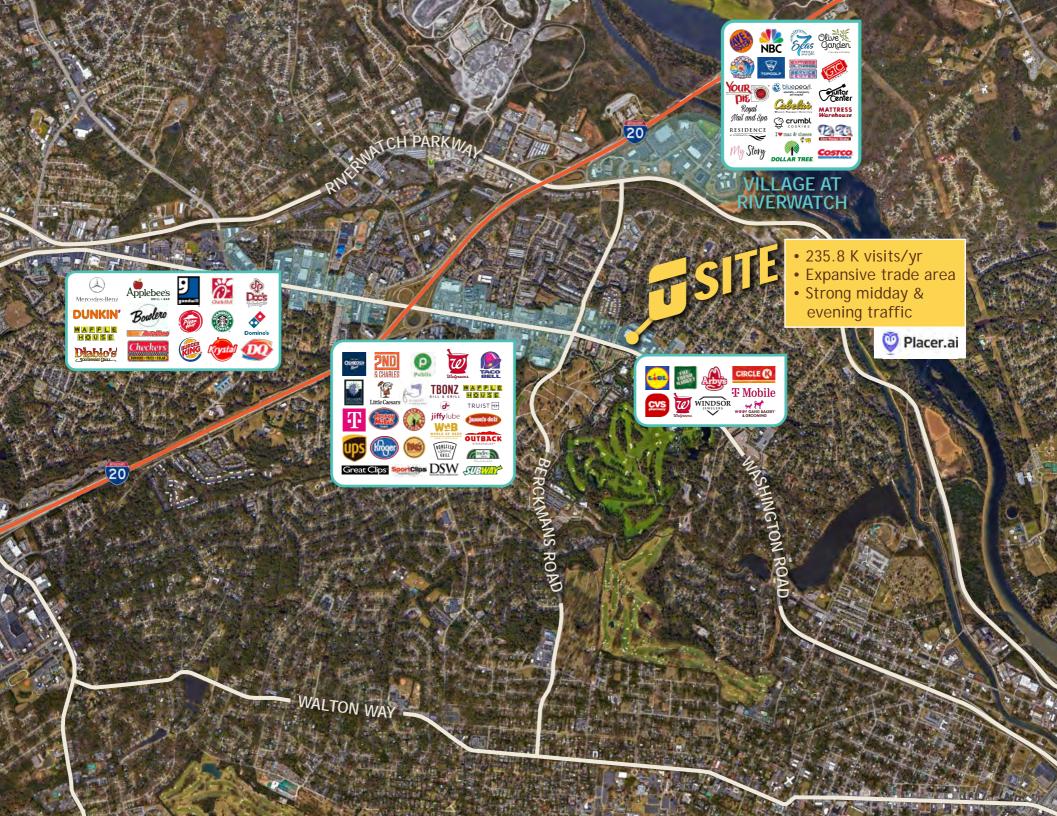

### AUGUSTA, RICHMOND COUNTY APN | 013-3-097-00-0

Located on Washington Road at a lighted intersection, National Hills Shopping Center offers excellent visibility to Washington Road which has an average daily traffic counts of over 33,600 vehicles per day. The center is approximately one mile from I-20. Washington Road offers a direct link to Downtown Augusta, encompassing the central business district medical district, and colleges. It also connects to Evans, GA, a locality with a significant number of commuters heading to the downtown area for employment.

#### •••

- Strong anchor tenant in Fresh Market
  - Consistent growth in frequency of consumer visits year over year
- 33,000 vehicles per day on Washington Road
  - Flexible square footage offered
  - 270 dedicated parking spaces