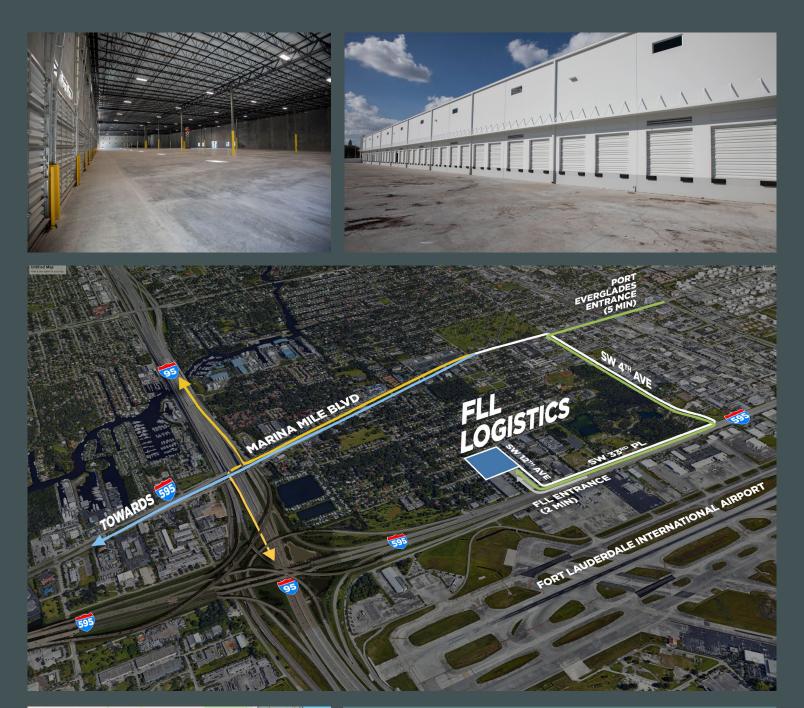

### **Contact Us**

Tom O'Loughlin Vice Chairman +1 954 817 3919 tom.oloughlin@cbre.com Michael Oretsky Vice President +1 954 798 4284 michael.oretsky@cbre.com

| Destination                                     | Distance   |
|-------------------------------------------------|------------|
| Florida's Turnpike                              | 2.5 miles  |
| I-95                                            | 0.5 miles  |
| I-595                                           | 0.3 miles  |
| Port Everglades                                 | 4.0 miles  |
| Fort Lauderdale-Hollywood International Airport | 4.4 miles  |
| Port of Miami                                   | 25.3 miles |
| Miami International Airport                     | 26.7 miles |