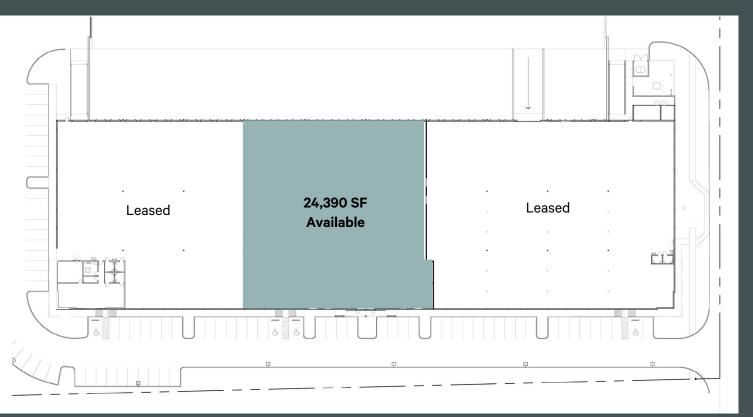

## Floor Plan

### **Class A Design: Suite Specifications**

- + Size: 24,390 SF
- + Office: 2,225 SF
- + Clear Height: 32'
- + Dock High Doors: 11
- + Sprinklers: ESFR
- + Clerestory Windows
- + Immediate access to Fort Lauderdale-Hollywood Airport
- + Asking: \$17.00 PSF NNN, Plus \$6.28 PSF OPEX
- + Available Februrary 1, 2025