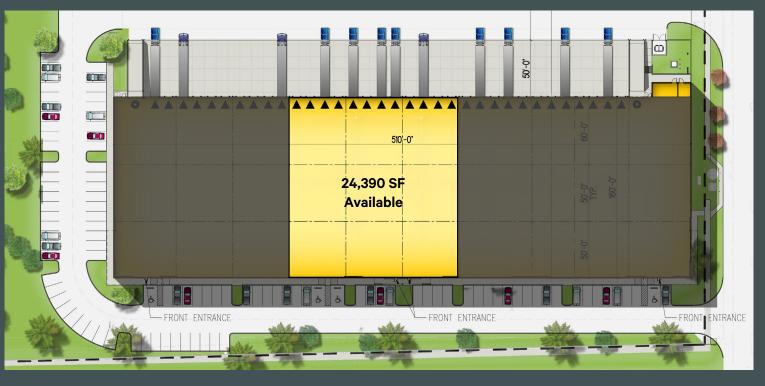

## Site Plan

## Floor Plan

### **Class A Design: Suite Specifications**

- + Size: 24,390 SF
- + Office: 2,225 SF
- + Clear Height: 32'
- + Dock High Doors: 11
- + Sprinklers: ESFR
- + Clerestory Windows
- + Immediate access to Fort Lauderdale-Hollywood Airport
- + Asking: \$17.00 PSF NNN, Plus \$6.28 PSF OPEX
- + Available Februrary 1, 2025