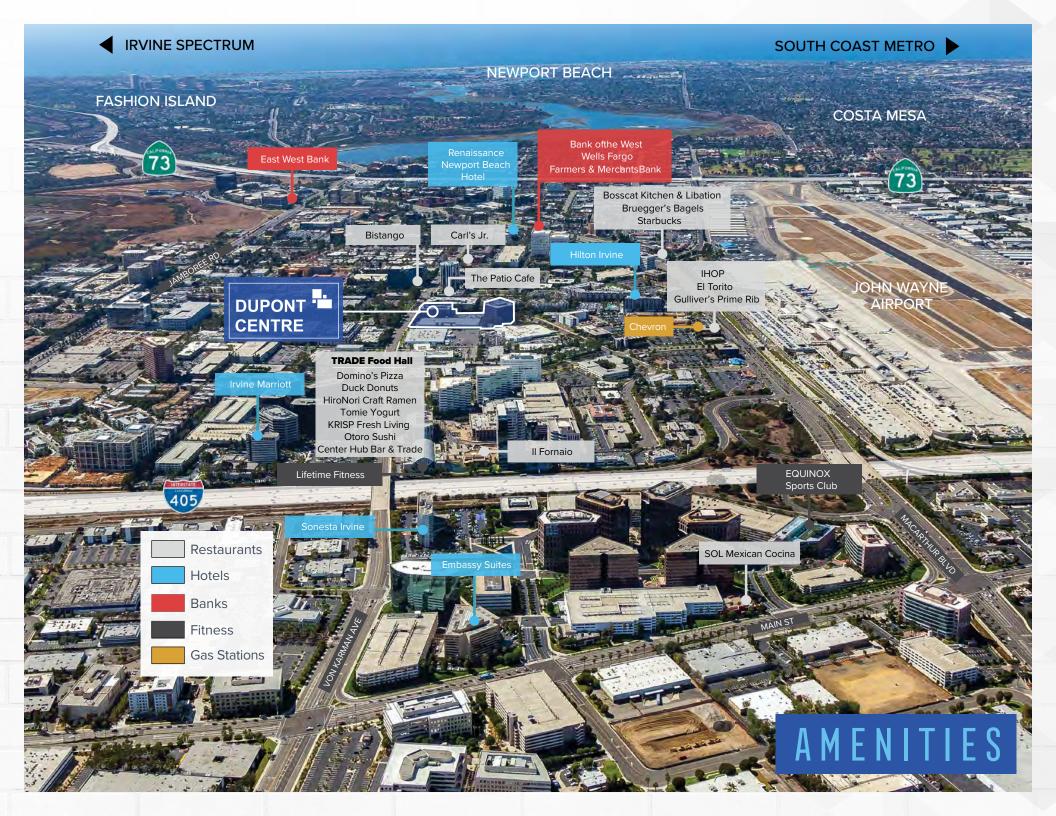

ן (\_\_\_\_ו

Steel frame construction

Highly-efficient floor plates appeal to all tenant uses & sizes

Abundant neighboring retail and restaurant amenities

NEW LOBBIES, RESTROOMS, CORRIDORS, OUTDOOR SEATING AREA, LANDSCAPING AND CONFERENCE CENTER