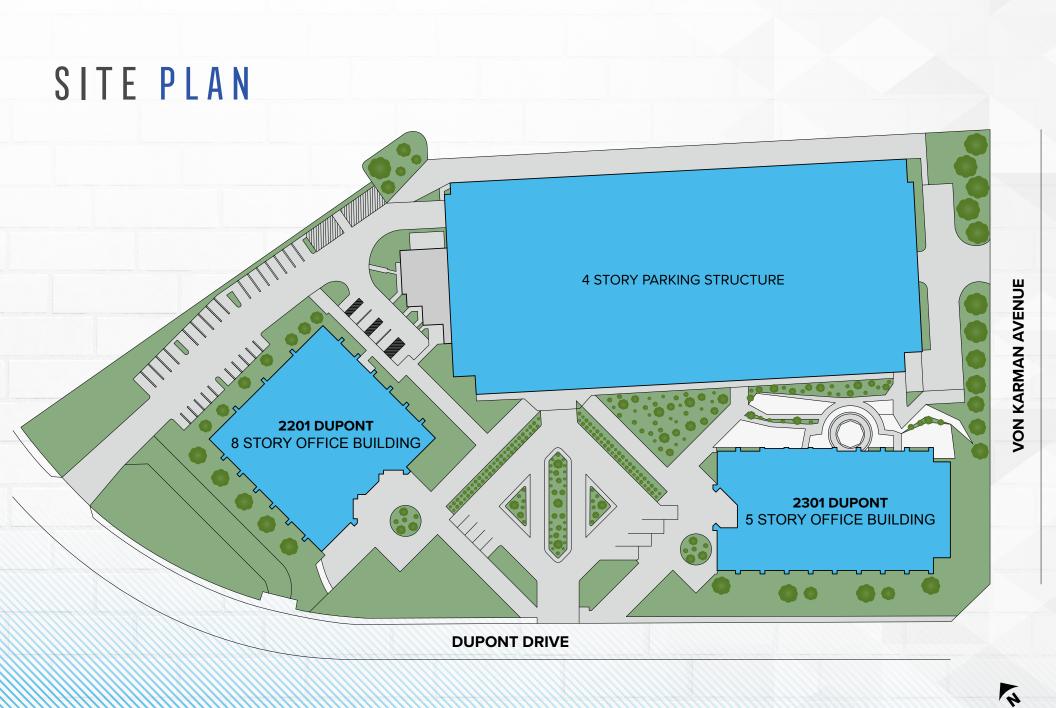

## PROPERTY BENEFITS

Full city block three points of access

Two-building campus layout

Large central outdoor plaza with outdoor seating

Preferred structured and visitor parking

Generous window line with exceptional skyline views

ן (\_\_\_\_ו

Steel frame construction

Highly-efficient floor plates appeal to all tenant uses & sizes

Abundant neighboring retail and restaurant amenities

NEW LOBBIES, RESTROOMS, CORRIDORS, OUTDOOR SEATING AREA, LANDSCAPING AND CONFERENCE CENTER

## CAPITAL IMPROVEMENTS COMPLETED