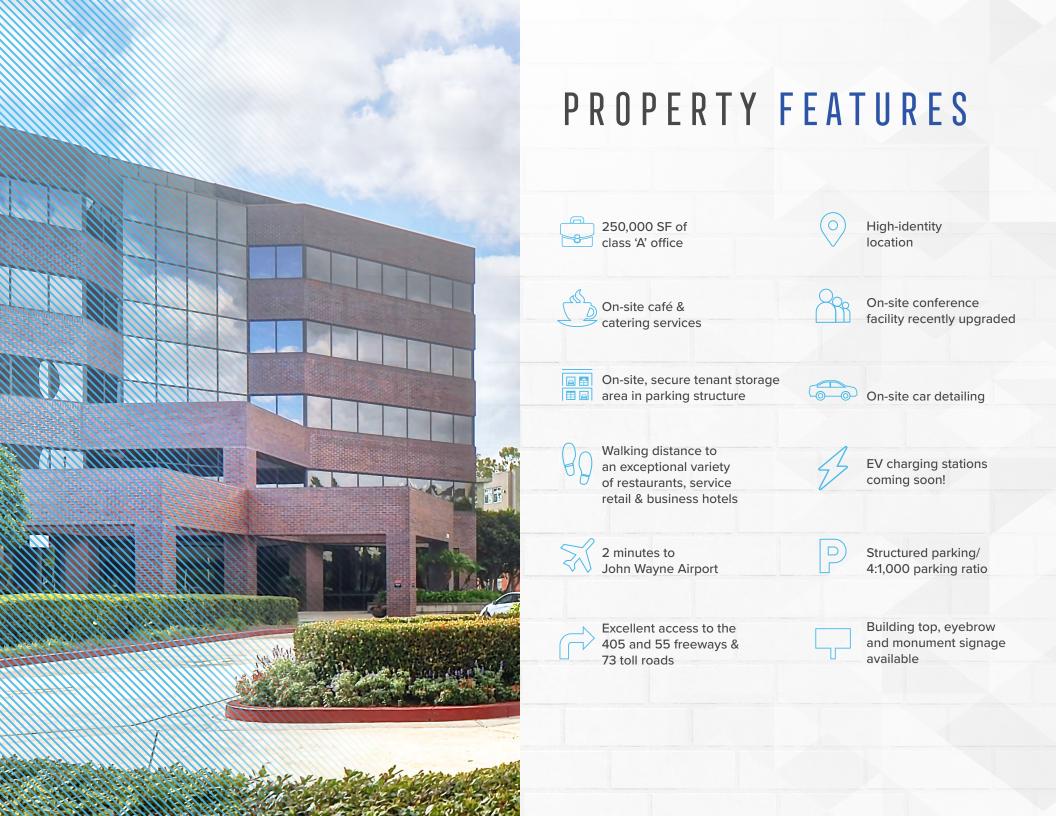

## PROPERTY BENEFITS

Full city block three points of access

Two-building campus layout

Large central outdoor plaza with outdoor seating

Preferred structured and visitor parking

Generous window line with exceptional skyline views

ן (\_\_\_\_ו

Steel frame construction

Highly-efficient floor plates appeal to all tenant uses & sizes

Abundant neighboring retail and restaurant amenities

NEW LOBBIES, RESTROOMS, CORRIDORS, OUTDOOR SEATING AREA, LANDSCAPING AND CONFERENCE CENTER

## CAPITAL IMPROVEMENTS COMPLETED