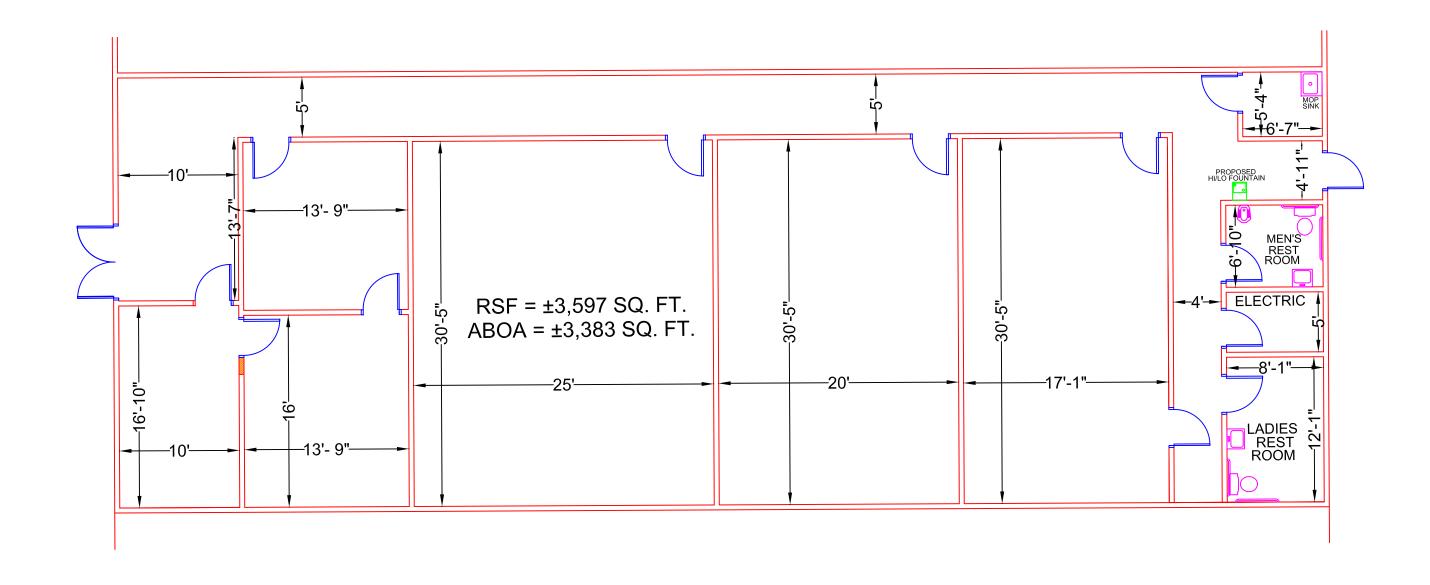

Office, Medical and Retail Space for Lease Viking Way Center, Martinsburg, WV 1,500 sq. ft. to 9,000 sq. ft. Available

SCALE : 1/8" = 1'

VIKING WAY HOLDINGS INC SUITE 206 206 VIKING WAY MARTINSBURG, WV 25401