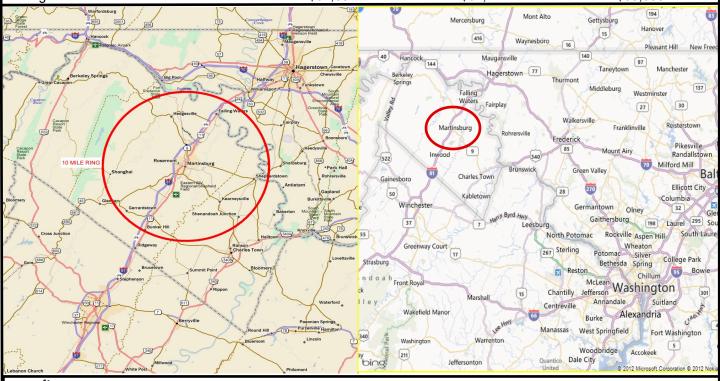

## Office, Medical and Retail Space for Lease Viking Way Center, Martinsburg, WV 1,500 sq. ft. to 9,000 sq. ft. Available

- Office, Medical and Retail space available for lease in a well positioned property and centrally-located within the business community of Berkeley County, WV
- Great location, conveniently situated just off of Interstate 81 at a main intersection with entrances on King Street, Foxcroft Avenue, and Viking Way.
- Martinsburg is the county seat of Berkeley County and is a high growth area with a 37% increase in the county population from 2000 to 2010
- Martinsburg is a bedroom community of Washington, DC with the MARC commuter rail running from Martinsburg to Washington, DC
- Martinsburg's employment base is 66% white collar with the major jobs being healthcare and government services including IRS Enterprise Computing Center, Bureau of Alcohol, Tobacco & Firearms, and the U.S. Coast Guard Operations Center