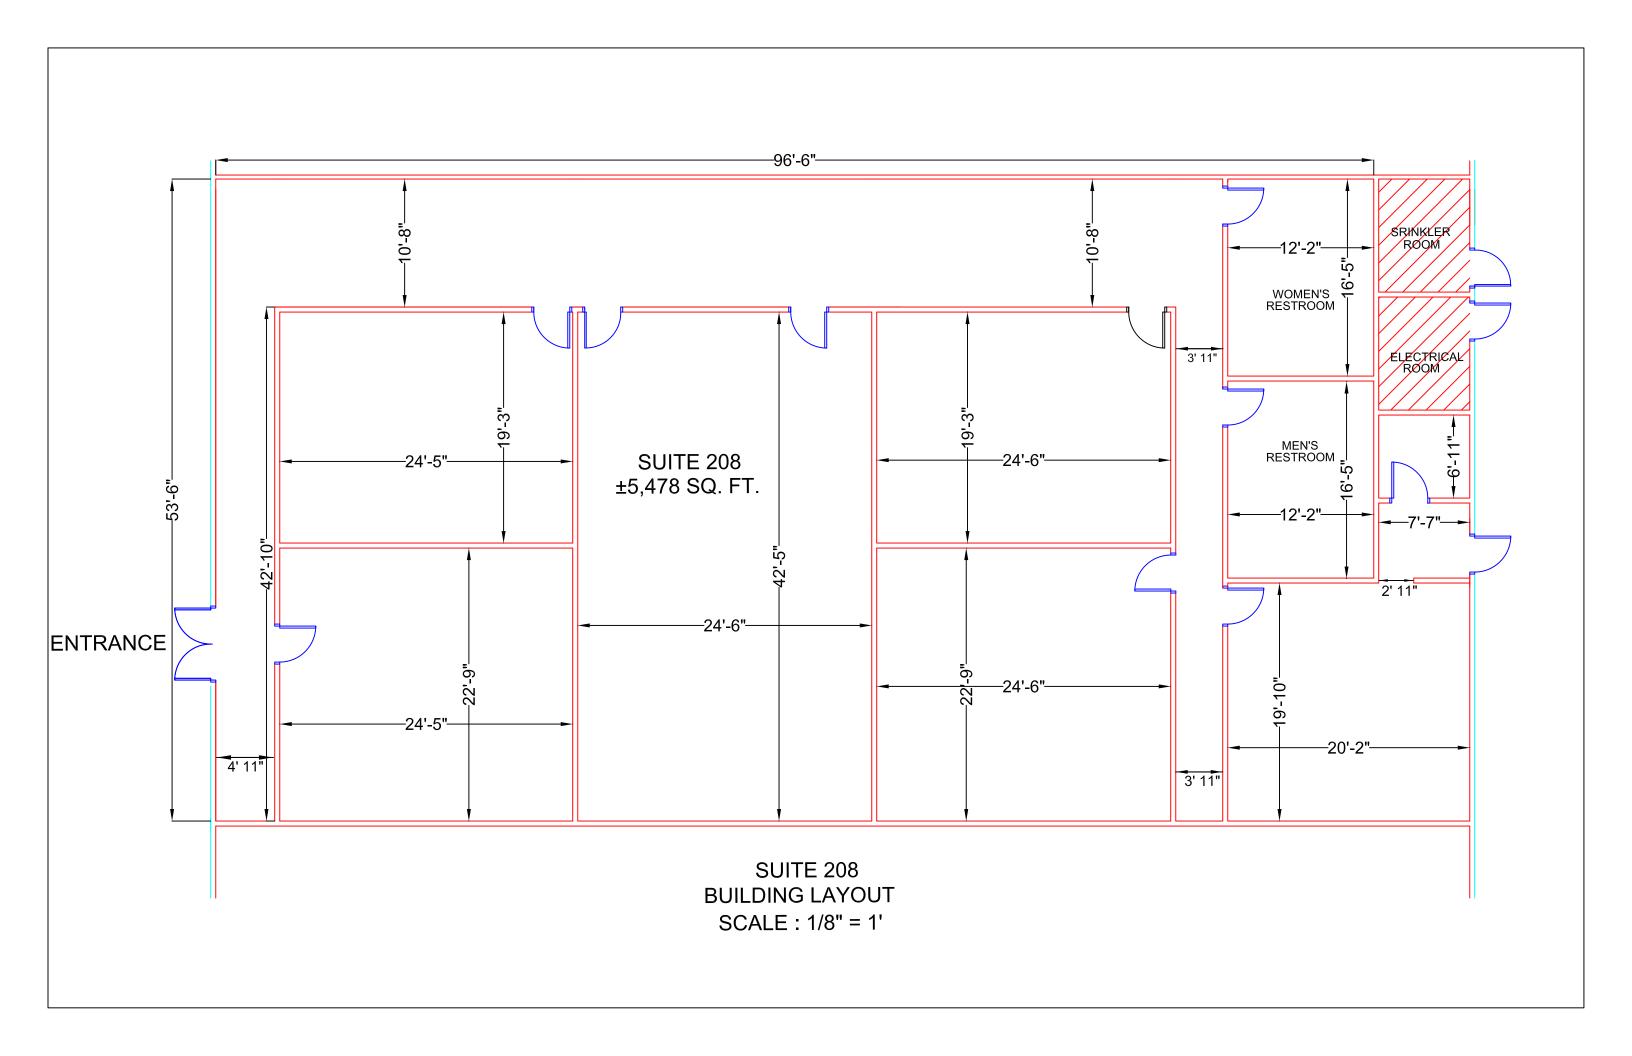

Office, Medical and Retail Space for Lease Viking Way Center, Martinsburg, WV 1,500 sq. ft. to 9,000 sq. ft. Available

SCALE : 1/8" = 1'

VIKING WAY HOLDINGS INC SUITE 206 206 VIKING WAY MARTINSBURG, WV 25401