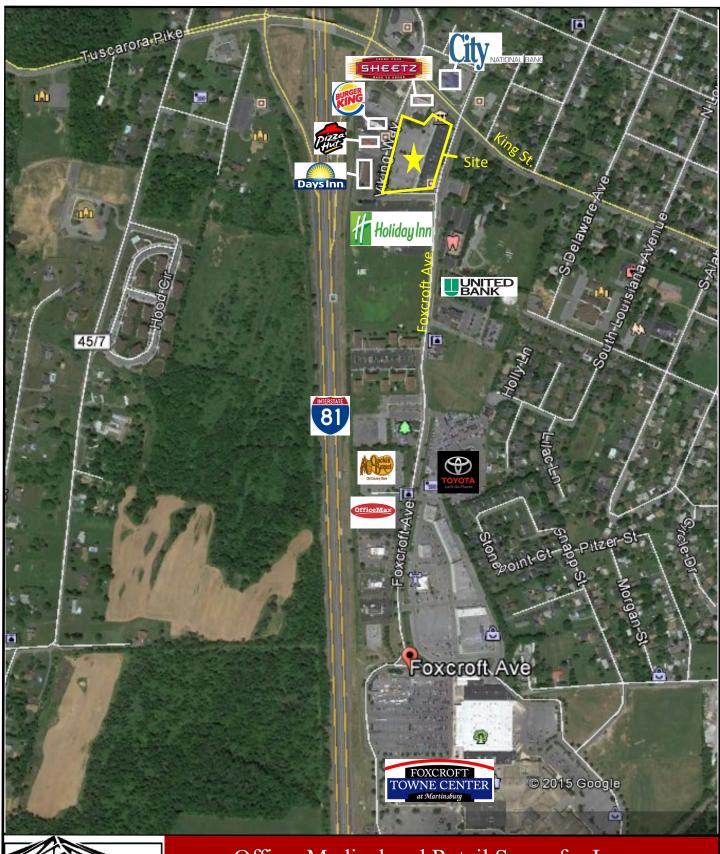

## Office, Medical and Retail Space for Lease Viking Way Center, Martinsburg, WV 1,500 sq. ft. to 9,000 sq. ft. Available

- Office, Medical and Retail space available for lease in a well positioned property and centrally-located within the business community of Berkeley County, WV
- Great location, conveniently situated just off of Interstate 81 at a main intersection with entrances on King Street, Foxcroft Avenue, and Viking Way.
- Martinsburg is the county seat of Berkeley County and is a high growth area with a 37% increase in the county population from 2000 to 2010
- Martinsburg is a bedroom community of Washington, DC with the MARC commuter rail running from Martinsburg to Washington, DC
- Martinsburg's employment base is 66% white collar with the major jobs being healthcare and government services including IRS Enterprise Computing Center, Bureau of Alcohol, Tobacco & Firearms, and the U.S. Coast Guard Operations Center