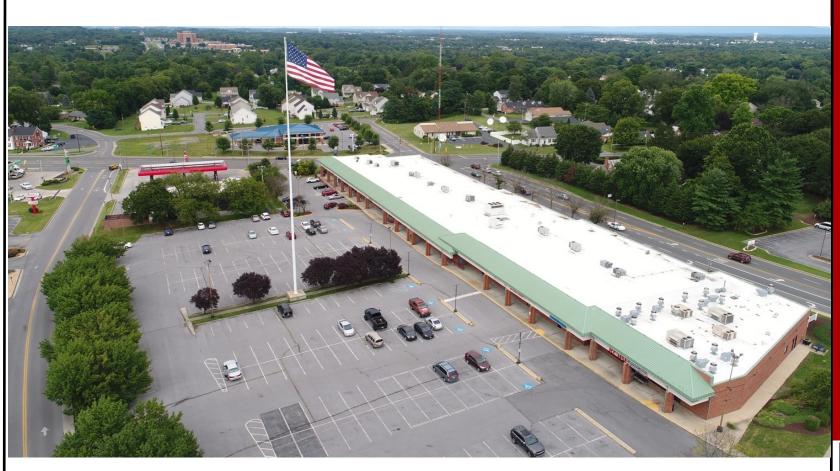

## Office, Medical and Retail Space for Lease Viking Way Center, Martinsburg, WV 1,500 sq. ft. to 9,000 sq. ft. Available

- Office, Medical and Retail space available for lease in a well positioned property and centrally-located within the business community of Berkeley County, WV
- Great location, conveniently situated just off of Interstate 81 at a main intersection with entrances on King Street, Foxcroft Avenue, and Viking Way.
- Martinsburg is the county seat of Berkeley County and is a high growth area with a 37% increase in the county population from 2000 to 2010
- Martinsburg is a bedroom community of Washington, DC with the MARC commuter rail running from Martinsburg to Washington, DC
- Martinsburg's employment base is 66% white collar with the major jobs being healthcare and government services including IRS Enterprise Computing Center, Bureau of Alcohol, Tobacco & Firearms, and the U.S. Coast Guard Operations Center