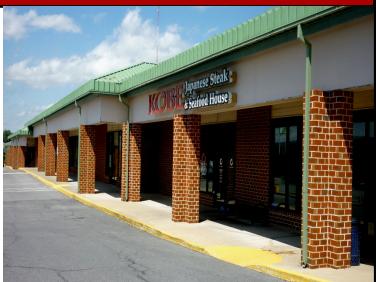

## Office, Medical and Retail Space for Lease Viking Way Center, Martinsburg, WV 1,500 sq. ft. to 9,000 sq. ft. Available

- Office, Medical and Retail space available for lease in a well positioned property and centrally-located within the business community of Berkeley County, WV
- Great location, conveniently situated just off of Interstate 81 at a main intersection with entrances on King Street, Foxcroft Avenue, and Viking Way.
- Martinsburg is the county seat of Berkeley County and is a high growth area with a 37% increase in the county population from 2000 to 2010
- Martinsburg is a bedroom community of Washington, DC with the MARC commuter rail running from Martinsburg to Washington, DC
- Martinsburg's employment base is 66% white collar with the major jobs being healthcare and government services including IRS Enterprise Computing Center, Bureau of Alcohol, Tobacco & Firearms, and the U.S. Coast Guard Operations Center