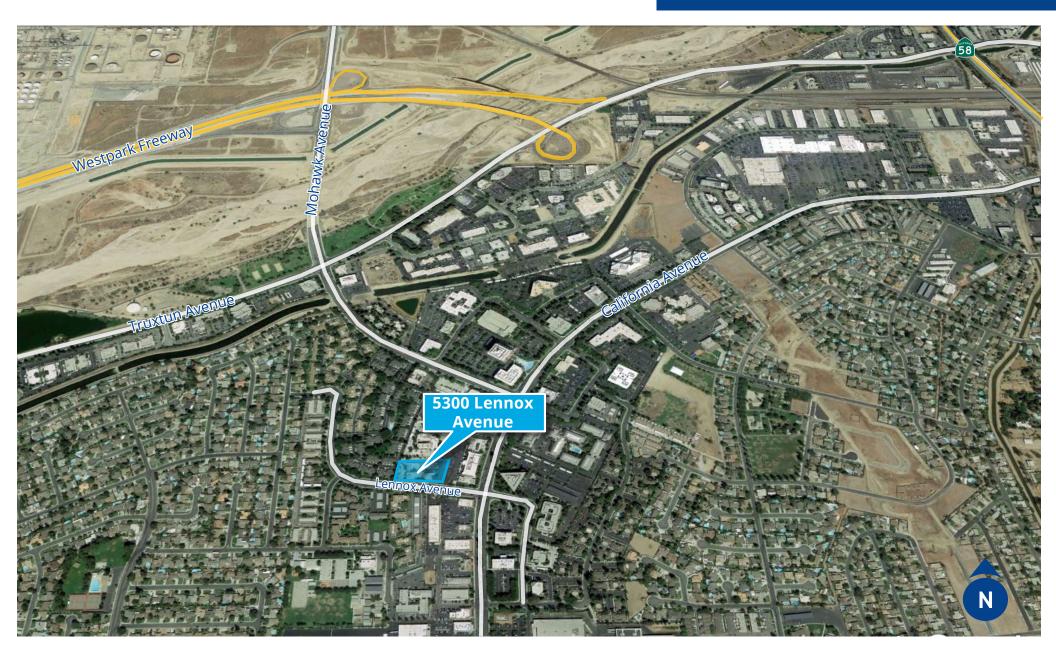

### **Property Information**

Under New Ownership & Management - Major Building Renovation and Modernization Complete - 5300 Lennox, a 20,000 square foot office building, located just one block off California Avenue in southwest Bakersfield, the City's main business district. The single story garden style building has been modernized with new exteriors, new roofs, upgraded air conditioning new signage, common area restroom upgrades, to name a few. The building is ideal for tenant seeking a private and secure atmosphere in a park like setting at affordable pricing, including all utilities.

## Aerial

This document has been prepared by Colliers International for advertising and general information only. Colliers International makes no guarantees, representations or warranties of any kind, expressed or implied, regarding the information including, but not limited to, warranties of content, accuracy and reliability. Any interested party should undertake their own inquiries as to the accuracy of the information. Colliers International excludes unequivocally all inferred or implied terms, conditions and warranties arising out of this document and excludes all liability for loss and damages arising there from. This publication is the copyrighted property of Colliers International and/or its licensor(s). ©2021. All rights reserved.