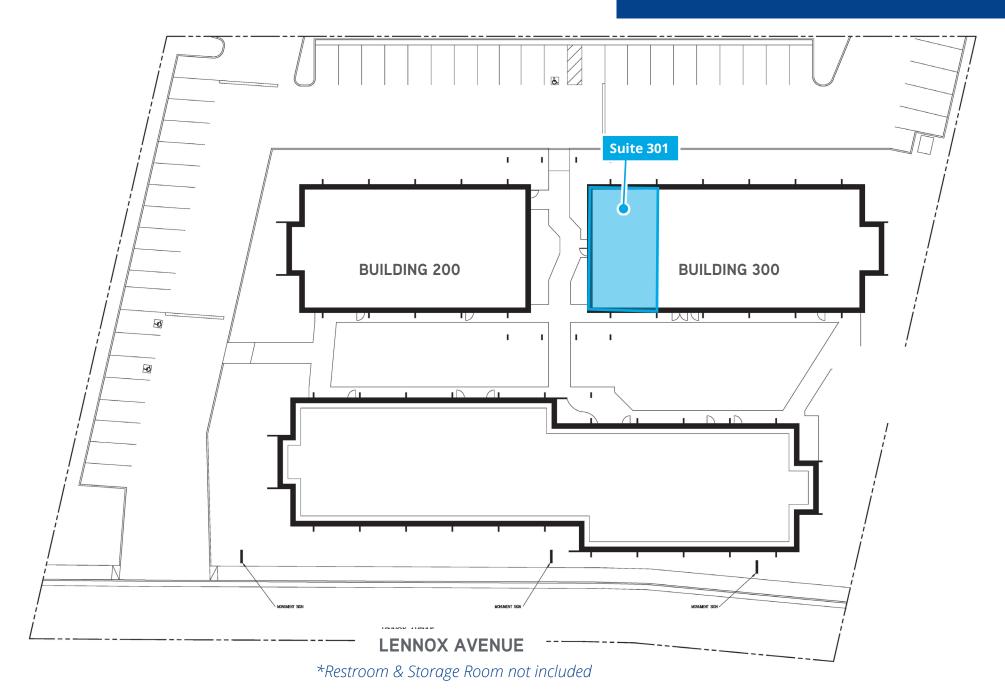

g is ideal for tenant seeking a private and secure atmosphere in a park like setting at affordable pricing, including all utilities.

- New Ownership by Froehlich Development
- Under new management MD Atkinson
- Building renovation & modernization complete
- Secured interior "park like" courtyard
- New monument signage
- Access 24/7
- Neighborhood amenities includes lodging, dining from fast food to fine dining, full range of shopping and financial services
- Existing Tenants include: Reveal Medical Aesthetics, Universal Staffing, Engage Physical Therapy, Thompson Family Chiropractic and Kern County LAFCO

### Availability \*Available December 2024

### \*Janitorial not included

## Floor Plan Model Suite



**FLOOR PLAN NOT TO SCALE** \*Restroom & Storage Room not included

## Site Plan



## Property Photos



## Aerial



This document has been prepared by Colliers International for advertising and general information only. Colliers International makes no guarantees, representations or warranties of any kind, expressed or implied, regarding the information including, but not limited to, warranties of content, accuracy and reliability. Any interested party should undertake their own inquiries as to the accuracy of the information. Colliers International excludes unequivocally all inferred or implied terms, conditions and warranties arising out of this document and excludes all liability for loss and damages arising there from. This publication is the copyrighted property of Colliers International and/or its licensor(s). ©2021. All rights reserved.