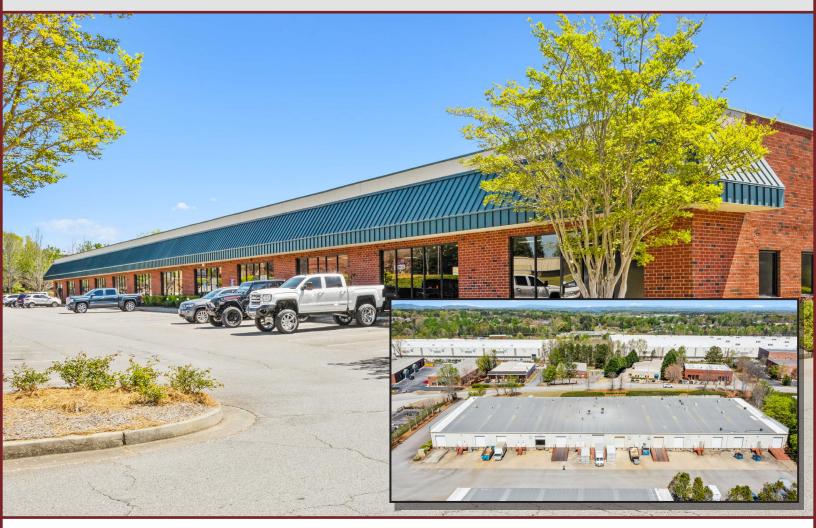

### 5089 Bristol Industrial Way | Buford, GA 30518

#### INDUSTRIAL SPACES FOR LEASE

#### **Property Features:**

- Clear Height: 14' 16'
- Truck Court: ± 75' Deep
- Building Type: Metal with Brick Façade
- **▶** Building Depth: ± 121' x ± 361'
- ► Zoning: M-1 (Light Industrial)
- Dock High and Drive In Loading
- Ample Parking