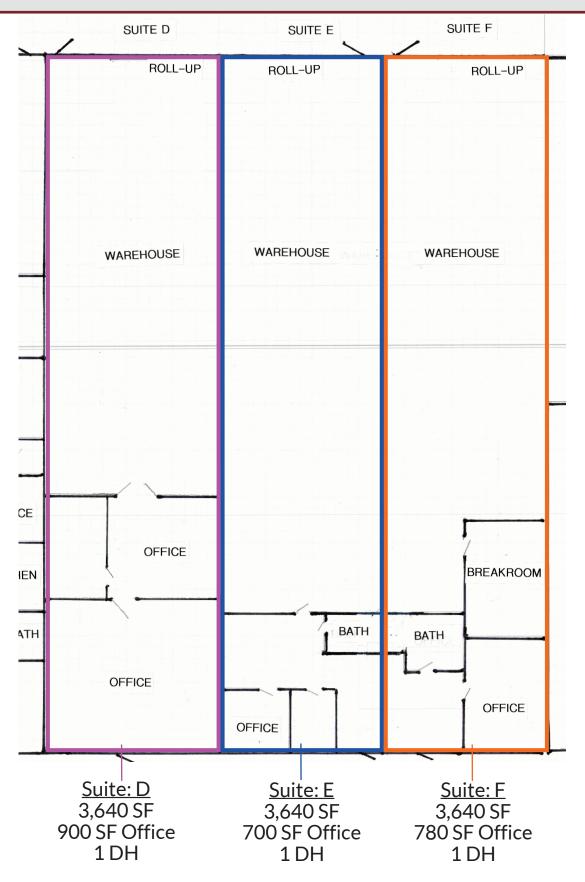

### **Available Space:**

- Suite D: ± 3,640 SF± 900 SF Office1 Dock High Door
- Suite E: ± 3,640 SF± 700 SF Office1 Dock High Door
- Suite F: ± 3,640 SF± 780 SF Office1 Dock High Door