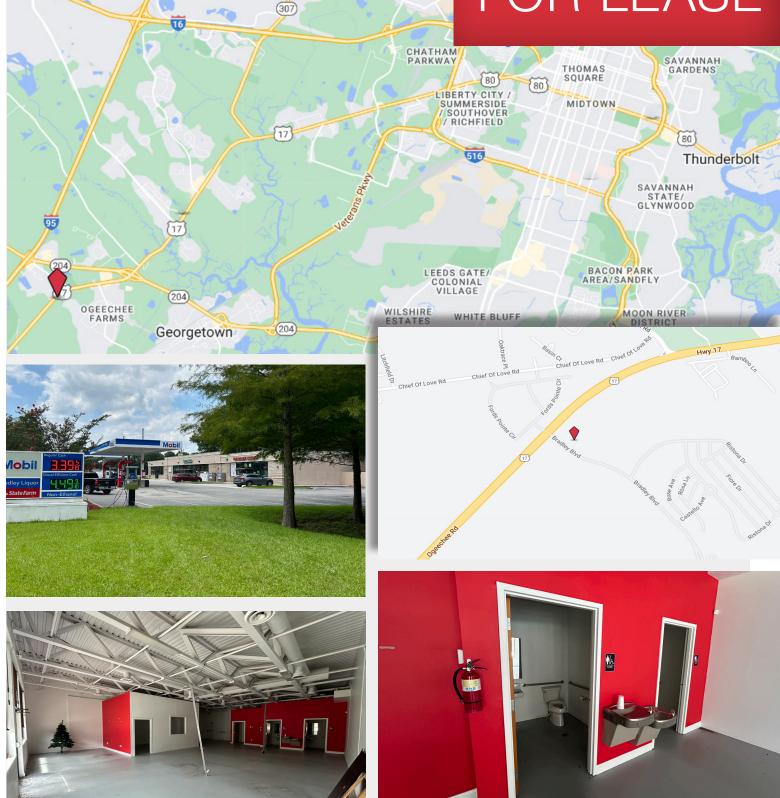

### **Property Features**

This retail/office opportunity is located right on Ogeechee Road. The unit is surrounded by the Bradley Pointe Apartments & the Ford Pointe Apartments. This part of Ogeechee Road sees 27,000 Vehicles Per Day, which makes it a prime location for any retail/office use.

The space is a Corner Unit that comes with private restrooms, private offices, and a partially open floorplan as well. Available Immediately!

#### HIGHLIGHTS

- Heavy Traffic On Ogeechee Road
- Partially Open Floor Plan with Private Offices
- Signage

NO WARRANTY OR REPRESENTATION, EXPRESS OR IMPLIED, IS MADE AS TO THE ACCURACY OF THE INFORMATION CONTAINED HEREIN, AND THE SAME IS SUBMITTED SUBJECT TO ERRORS, OMISSIONS, CHANGE OF PRICE, RENTAL OR OTHER CONDITIONS, PRIOR SALE, LEASE OR FINANCING, OR WITHDRAWAL WITHOUT NOTICE, AND OF ANY SPECIAL LISTING CONDITIONS IMPOSED BY OUR PRINCIPALS NO WARRANTIES OR REPRESENTATIONS ARE MADE AS TO THE CONDITION OF THE PROPERTY OR ANY HAZARDS CONTAINED THEREIN ARE ANY TO BE IMPLIED.

| AVAILABLE SF: | 1,788    |
|---------------|----------|
| PARKING:      | 9 Spaces |
| ZONING:       | BC       |
| YEAR BUILT:   | 2013     |